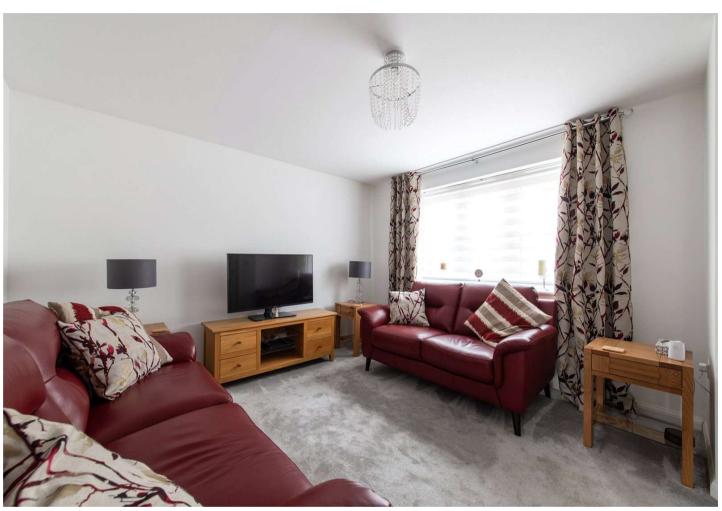

## **Interior**

**Entrance Hall** Leads into property, stairs going up, door to the right for the lounge

**Lounge** 4.14m x 3.66m (13'7" x 12') Window to the front, leads through to kitchen & downstairs WC