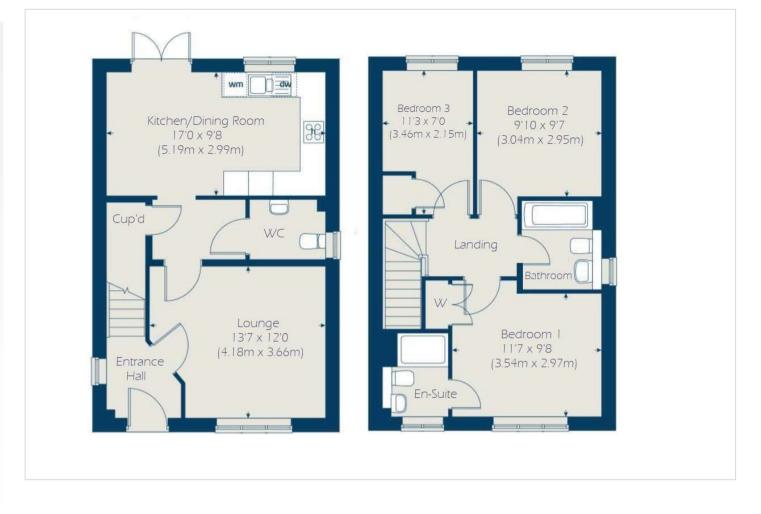

## **Interior**

**Entrance Hall** Leads into property, stairs going up, door to the right for the lounge

**Lounge** 4.14m x 3.66m (13'7" x 12') Window to the front, leads through to kitchen & downstairs WC

Downstairs WC Basin & WC

**Kitchen/Dining Room** 5.18m x 2.95m (17' x 9'8") Window to the rear, double doors leading into the garden, integrated appliances

Storage Cupboard Located under the stairs

**Bedroom 1** 3.53m x 2.95m (11'7" x 9'8") Window to the front, double bedroom, benefits from an en-suite

En-Suite Walk in shower, basin & WC

**Bedroom 2** 3m x 2.92m (9'10" x 9'7") Window to the rear, double bedroom

**Bedroom 3** 3.43m x 2.13m (11'3" x 7') Window to the rear, storage cupboard

Bathroom Shower over bath, basin & WC

Garage 3.05m x 9.14m (10' x 30') Up and over door