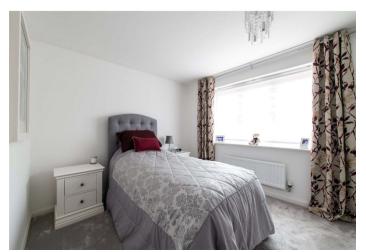

Downstairs WC Basin & WC

**Kitchen/Dining Room** 5.18m x 2.95m (17' x 9'8") Window to the rear, double doors leading into the garden, integrated appliances

Storage Cupboard Located under the stairs

**Bedroom 1** 3.53m x 2.95m (11'7" x 9'8") Window to the front, double bedroom, benefits from an en-suite