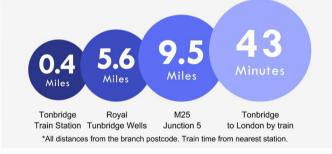

the right for the lounge

**Lounge** 4.14m x 3.66m (13'7" x 12') Window to the front, leads through to kitchen & downstairs WC

Downstairs WC Basin & WC

**Kitchen/Dining Room** 5.18m x 2.95m (17' x 9'8") Window to the rear, double doors leading into the garden, integrated appliances

Storage Cupboard Located under the stairs

**Bedroom 1** 3.53m x 2.95m (11'7" x 9'8") Window to the front, double bedroom, benefits from an en-suite

En-Suite Walk in shower, basin & WC

**Bedroom 2** 3m x 2.92m (9'10" x 9'7") Window to the rear, double bedroom

**Bedroom 3** 3.43m x 2.13m (11'3" x 7') Window to the rear, storage cupboard

Bathroom Shower over bath, basin & WC

Garage 3.05m x 9.14m (10' x 30') Up and over door









## **Property Location**

Jull Close, Staplehurst, Tonbridge, TN12 0GY