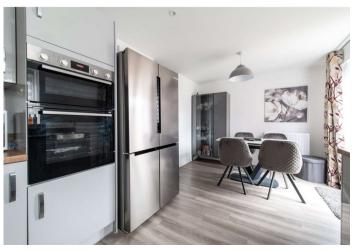

Downstairs WC Basin & WC

**Kitchen/Dining Room** 5.18m x 2.95m (17' x 9'8") Window to the rear, double doors leading into the garden, integrated appliances

Storage Cupboard Located under the stairs

**Bedroom 1** 3.53m x 2.95m (11'7" x 9'8") Window to the front, double bedroom, benefits from an en-suite