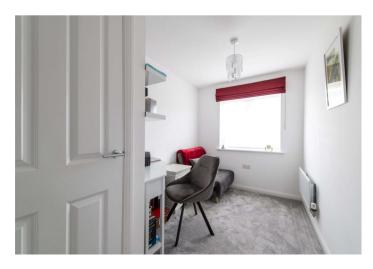

En-Suite Walk in shower, basin & WC

**Bedroom 2** 3m x 2.92m (9'10" x 9'7") Window to the rear, double bedroom

**Bedroom 3** 3.43m x 2.13m (11'3" x 7') Window to the rear, storage cupboard

Bathroom Shower over bath, basin & WC