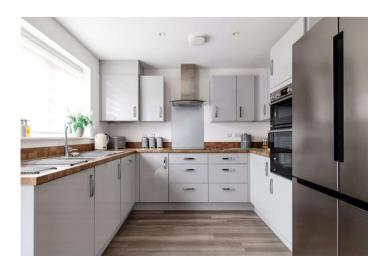

Downstairs WC Basin & WC

**Kitchen/Dining Room** 5.18m x 2.95m (17' x 9'8") Window to the rear, double doors leading into the garden, integrated appliances

Storage Cupboard Located under the stairs

**Bedroom 1** 3.53m x 2.95m (11'7" x 9'8") Window to the front, double bedroom, benefits from an en-suite