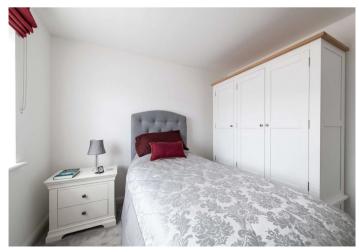

Downstairs WC Basin & WC

**Kitchen/Dining Room** 5.18m x 2.95m (17' x 9'8") Window to the rear, double doors leading into the garden, integrated appliances

Storage Cupboard Located under the stairs

**Bedroom 1** 3.53m x 2.95m (11'7" x 9'8") Window to the front, double bedroom, benefits from an en-suite