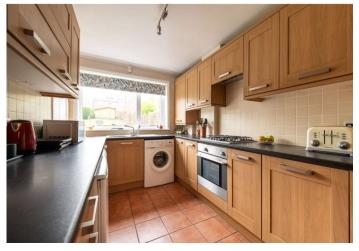

**Kitchen** 2.46m x 2m (8'1" x 6'7") Window to rear, Storage cupboard, double door, integrated hob & oven

Downstairs WC Window to the side, basin & WC

Shed Double door

Summer House Window to side, double door