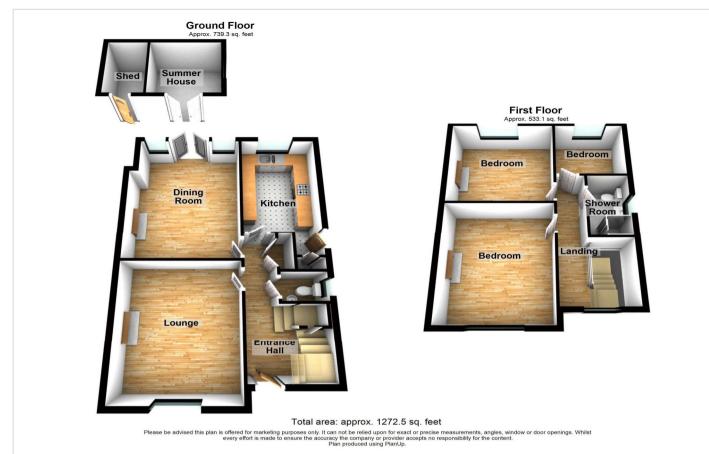

## **Interior**

Entrance Hall Storage cupboard, stairs, door

**Lounge** 4.52m x 3.66m (14'10" x 12') Window to front, fireplace, door

**Dining Room** 4.78m x 3.66m (15'8" x 12') Two windows to rear, stand free electric fire, double door, door

**Kitchen** 2.46m x 2m (8'1" x 6'7") Window to rear, Storage cupboard, double door, integrated hob & oven

Downstairs WC Window to the side, basin & WC

Shed Double door

Summer House Window to side, double door

Landing Window to front

**Bedroom 1** 4.52m x 3.66m (14'10" x 12') Window to front, door, double bedroom

**Bedroom 2** 3.66m x 3.48m (12' x 11'5") Window to rear, door, double bedroom

Bedroom 3 2.77m x 2.29m (9'1" x 7'6") Window to rear, door

**Shower Room** Window to side, door, walk in shower, basin & WC