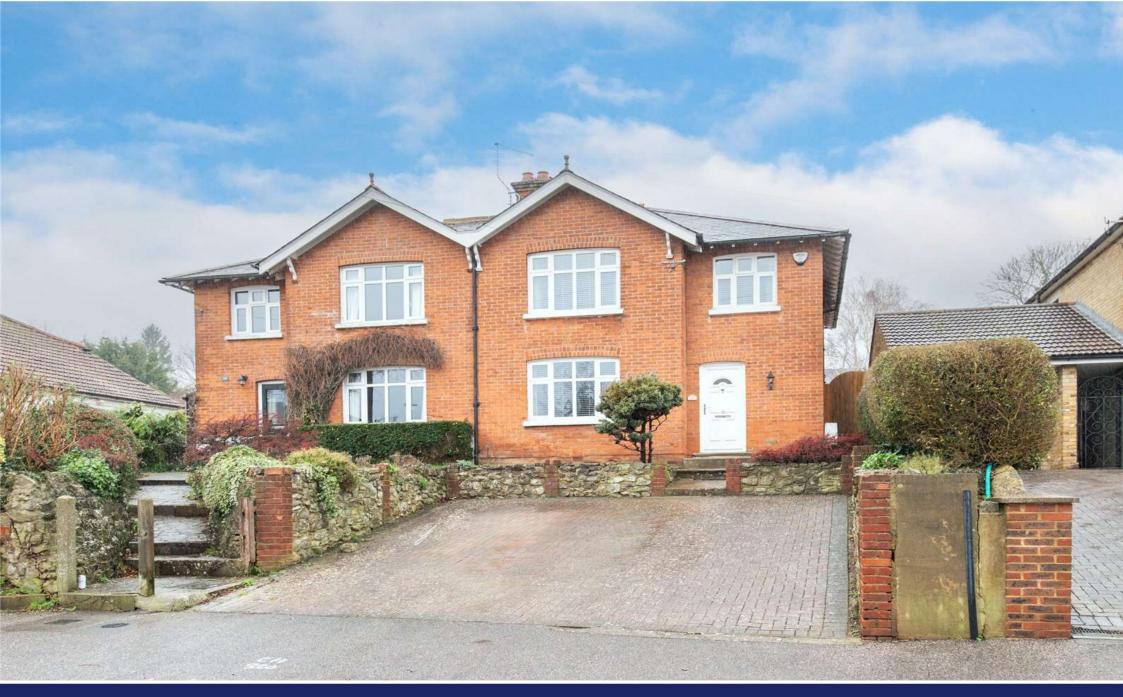

## Upper Fant Road, Maidstone

GUIDE PRICE £375,000 - £400,000

Delightful 3-bed Semi-Detached Home with Expansive Garden & Driveway, and a stunning 100ft private rear garden with a summer house.

## **Property Features**

- · Council Tax: D
- · EPC Rating: C
- SEMI-DETACHED FAMILY HOME
- THREE BEDROOMS
- PRIVATE DRIVEWAY PROVIDING OFF-STREET PARKING
- EXPANSIVE 100FT REAR GARDEN WITH SUMMER HOUSE
- CLOSE TO EXCELLENT SCHOOLS & TRANSPORT LINKS
- MINUTES FROM MAIDSTONE TOWN CENTRE