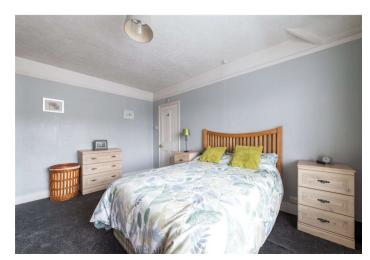

Landing Window to front

**Bedroom 1** 4.52m x 3.66m (14'10" x 12') Window to front, door, double bedroom

**Bedroom 2** 3.66m x 3.48m (12' x 11'5") Window to rear, door, double bedroom

Bedroom 3 2.77m x 2.29m (9'1" x 7'6") Window to rear, door