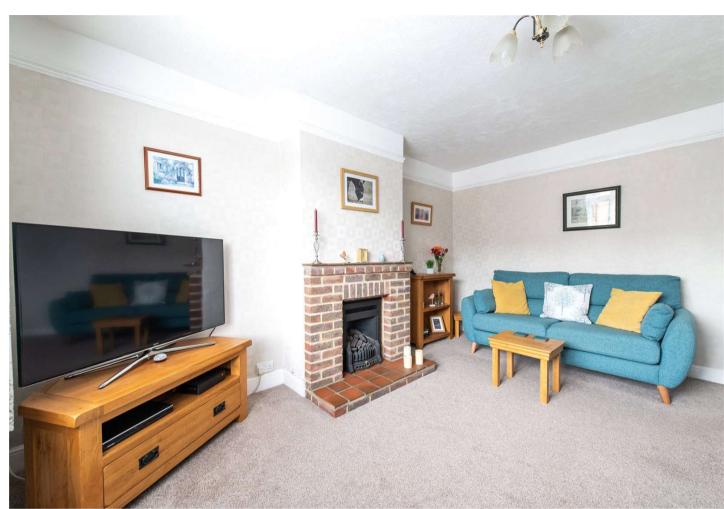

## **Interior**

Entrance Hall Storage cupboard, stairs, door

**Lounge** 4.52m x 3.66m (14'10" x 12') Window to front, fireplace, door

**Dining Room** 4.78m x 3.66m (15'8" x 12') Two windows to rear, stand free electric fire, double door, door