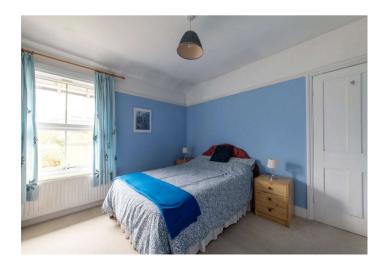

Landing Window to front

**Bedroom 1** 4.52m x 3.66m (14'10" x 12') Window to front, door, double bedroom

**Bedroom 2** 3.66m x 3.48m (12' x 11'5") Window to rear, door, double bedroom

Bedroom 3 2.77m x 2.29m (9'1" x 7'6") Window to rear, door