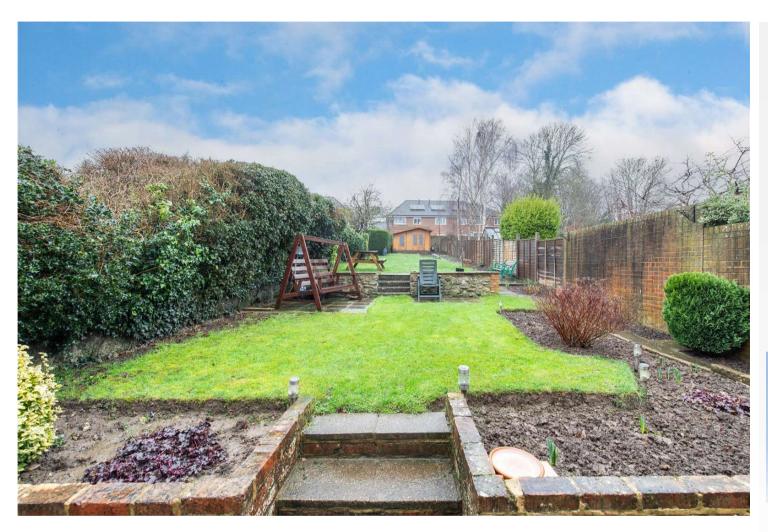

## Upper Fant Road, Maidstone

GUIDE PRICE £375,000 - £400,000

Delightful 3-bed Semi-Detached Home with Expansive Garden & Driveway, and a stunning 100ft private rear garden with a summer house.

## **Property Features**

- · Council Tax: D
- · EPC Rating: C
- SEMI-DETACHED FAMILY HOME
- THREE BEDROOMS
- PRIVATE DRIVEWAY PROVIDING OFF-STREET PARKING
- EXPANSIVE 100FT REAR GARDEN WITH SUMMER HOUSE
- CLOSE TO EXCELLENT SCHOOLS & TRANSPORT LINKS
- MINUTES FROM MAIDSTONE TOWN CENTRE

**Kitchen** 2.46m x 2m (8'1" x 6'7") Window to rear, Storage cupboard, double door, integrated hob & oven

Downstairs WC Window to the side, basin & WC

Shed Double door

Summer House Window to side, double door