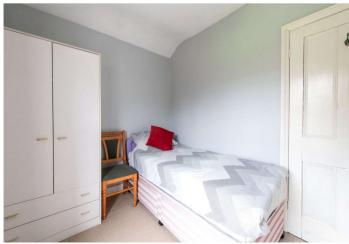

Landing Window to front

**Bedroom 1** 4.52m x 3.66m (14'10" x 12') Window to front, door, double bedroom

**Bedroom 2** 3.66m x 3.48m (12' x 11'5") Window to rear, door, double bedroom

Bedroom 3 2.77m x 2.29m (9'1" x 7'6") Window to rear, door