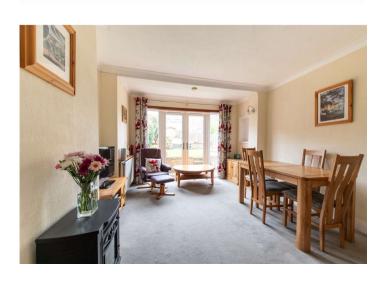

## **Interior**

Entrance Hall Storage cupboard, stairs, door

**Lounge** 4.52m x 3.66m (14'10" x 12') Window to front, fireplace, door

**Dining Room** 4.78m x 3.66m (15'8" x 12') Two windows to rear, stand free electric fire, double door, door