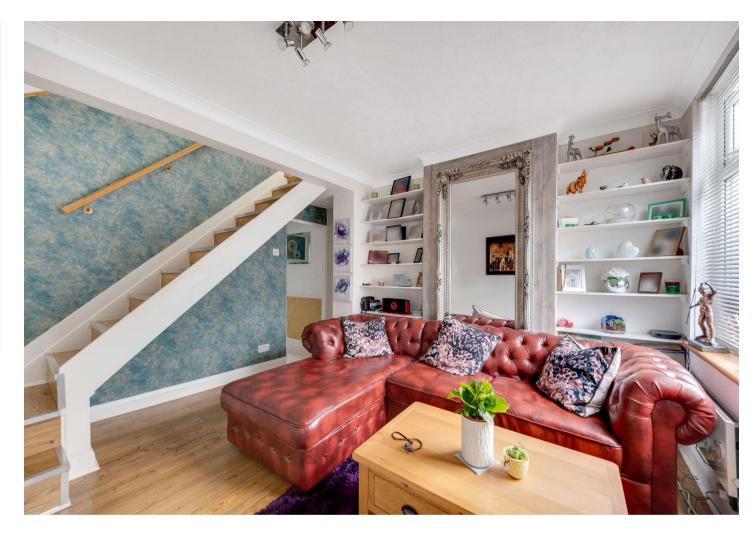

#### **Interior**

Entrance Porch: Double glazed window to side. Carpet.

**Lounge:** 3.8m x 3.38m (12'6" x 11'1") Double glazed window to front. Entrance door. Electric heater. Laminate flooring. Stairs to first floor.