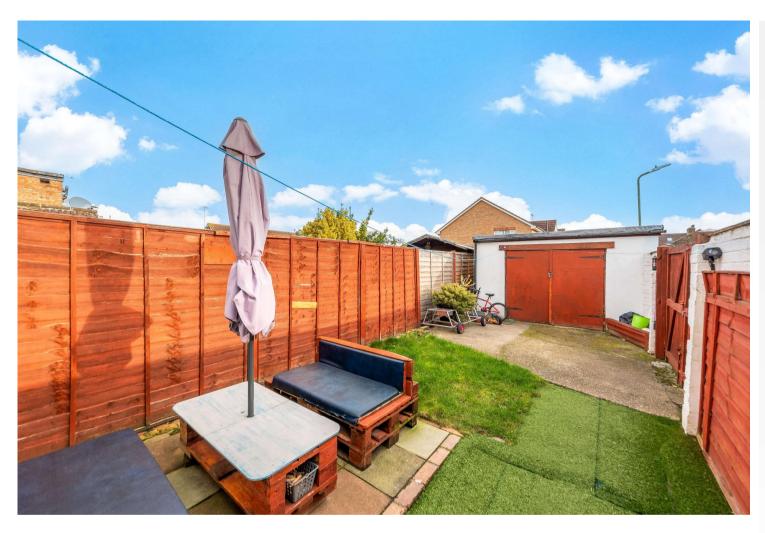

### **Exterior**

Rear garden: Brick built shed. Lawn. Patio area. Side pedestrian and vehicular access.