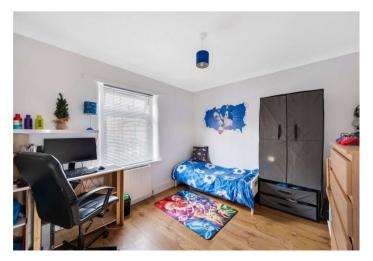

**Landing:** Double glazed window to side. Laminate flooring.

**Bedroom One:** 3.43m x 2.92m (11'3" x 9'7") Double glazed window to front. Radiator. Laminate flooring. Loft access.

**Bedroom Two** 3.38m x 2.82m (11'1" x 9'3") Double glazed window to rear. Radiator. Laminate flooring.