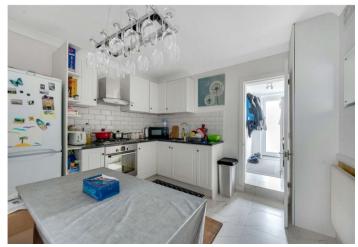

**Kitchen/Diner:** 3.43m x 2.82m (11'3" x 9'3") Range of matching wall and base units with complementary work surface over. Stainless steel sink. Integrated electric oven, gas hob and extractor. Space for fridge freezer. Part tiled walls. Tiled flooring.