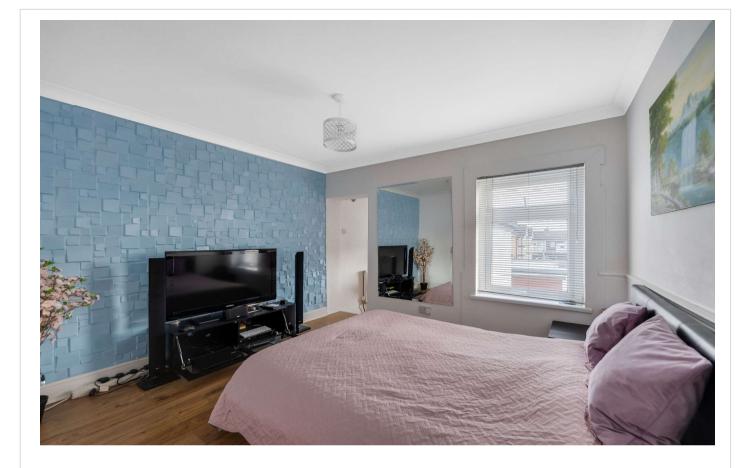

**Landing:** Double glazed window to side. Laminate flooring.

**Bedroom One:** 3.43m x 2.92m (11'3" x 9'7") Double glazed window to front. Radiator. Laminate flooring. Loft access.

**Bedroom Two** 3.38m x 2.82m (11'1" x 9'3") Double glazed window to rear. Radiator. Laminate flooring.