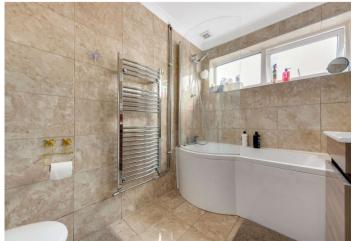

**Lobby:** Double glazed door to rear. Space and plumbing for washing machine. Space for fridge freezer. Tiled flooring.

**Bathroom:** 2.51m x 1.73m (8'3" x 5'8") Frosted double glazed window to rear. Low level WC. Vanity wash hand basin. Panelled bath with shower over. Heated towel rail. Tiled walls and flooring. Extractor fan.