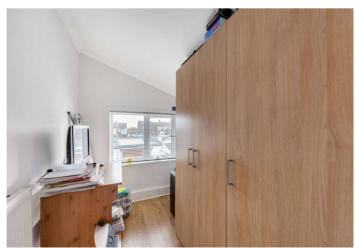

**Bedroom Three**: 2.44m x 1.88m (8' x 6'2") (Off second bedroom) Double glazed window to rear. Radiator. Laminate flooring.