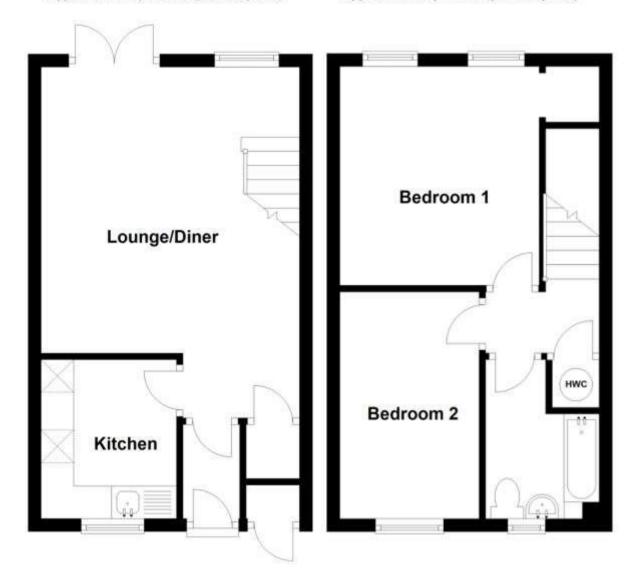

#### Accommodation

**Ground Floor** 

**Entrance Porch** 

**Lounge/Diner** 4.34m x 3.8m (14'3" x 12'6")

**Kitchen** 2.36m x 2.06m (7'9" x 6'9")

First Floor

**Bedroom One** 3.38m x 2.97m (11'1" x 9'9")

**Bedroom Two** 3.38m x 2.03m (11'1" x 6'8")

**Bathroom** 2.46m x 1.73m (8'1" x 5'8")

## **Ground Floor**

## **First Floor**

Approx. 27.7 sq. metres (297.6 sq. feet)

Approx. 27.6 sq. metres (297.5 sq. feet)