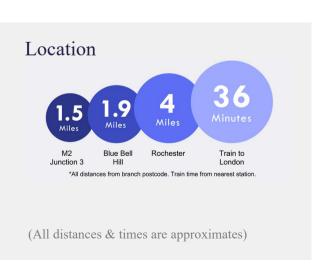

terior

Front and rear gardens
Allocated parking



EPC Rating - D











#### Important Notice

These particulars do not form part of an offer or contract and must not be relied upon as statements or representation of fact. Any areas, measurements, journey times or distances are approximate. The text, images, photographs and plans are for guidance only and are not necessarily comprehensive. It should not be assumed that the property has all necessary planning, building regulation or other consents and we have not tested any services, equipment or facilities. References to tenure are based on information supplied by the seller. Buyer should verify all information themselves by inspection or otherwise prior to a legal commitment to purchase. Photos and images are subject to copyright.





## **Ground Floor**

## **First Floor**

Approx. 27.7 sq. metres (297.6 sq. feet)

Approx. 27.6 sq. metres (297.5 sq. feet)