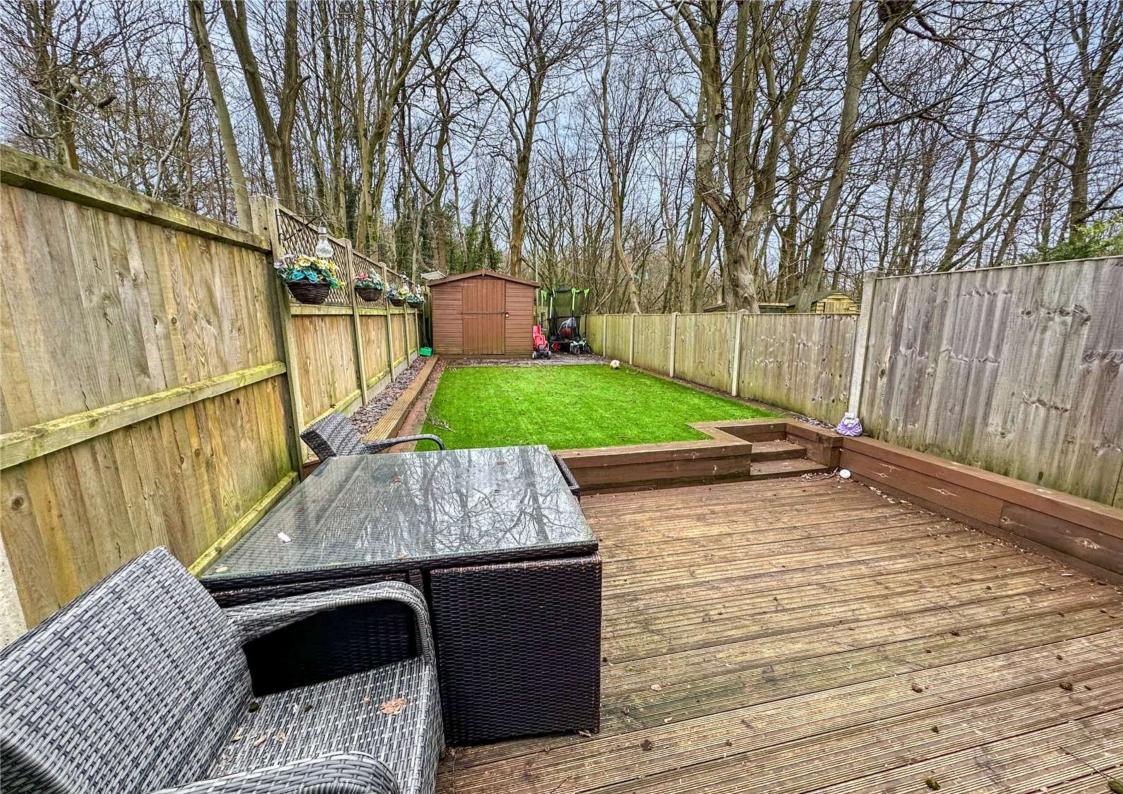

## Orbit Close

Walderslade, Kent, ME5 9NF

# £260,000 Freehold

This Two bedroom terrace is an ideal First time buy boasting a popular location backing onto Walderslade woods set in a quiet cul-de-sac.

### Benefitting from:

- Two bedroom terrace
- Backing on to Walderslade woods
- Off road parking
- Popular location
- Modern decor throughout
- A must view!
- Council Tax: B
- EPC Rating: D







#### Accommodation

**Ground Floor** 

**Entrance Porch** 

**Lounge/Diner** 4.34m x 3.8m (14'3" x 12'6")

**Kitchen** 2.36m x 2.06m (7'9" x 6'9")

First Floor

**Bedroom One** 3.38m x 2.97m (11'1" x 9'9")

**Bedroom Two** 3.38m x 2.03m (11'1" x 6'8")

**Bathroom** 2.46m x 1.73m (8'1" x 5'8")

#### Exterior

Front and rear gardens
Allocated parking



EPC Rating - D











#### Important N