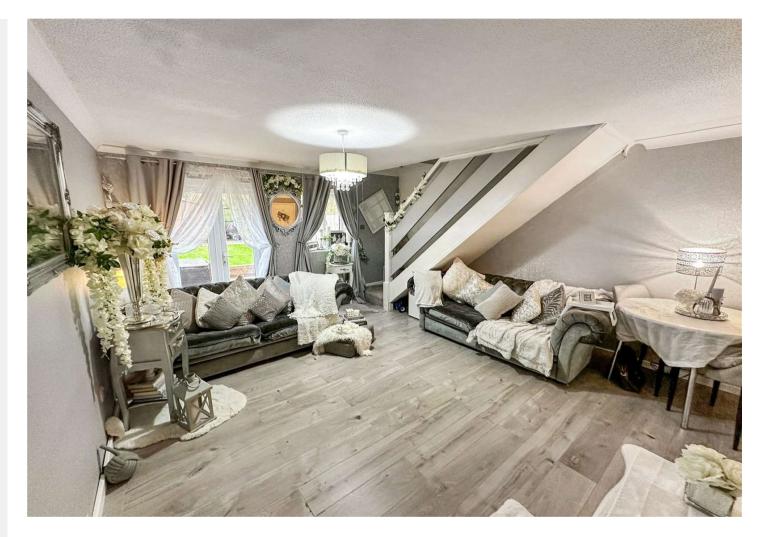

#### Accommodation

**Ground Floor** 

**Entrance Porch** 

**Lounge/Diner** 4.34m x 3.8m (14'3" x 12'6")

**Kitchen** 2.36m x 2.06m (7'9" x 6'9")

First Floor

**Bedroom One** 3.38m x 2.97m (11'1" x 9'9")

**Bedroom Two** 3.38m x 2.03m (11'1" x 6'8")