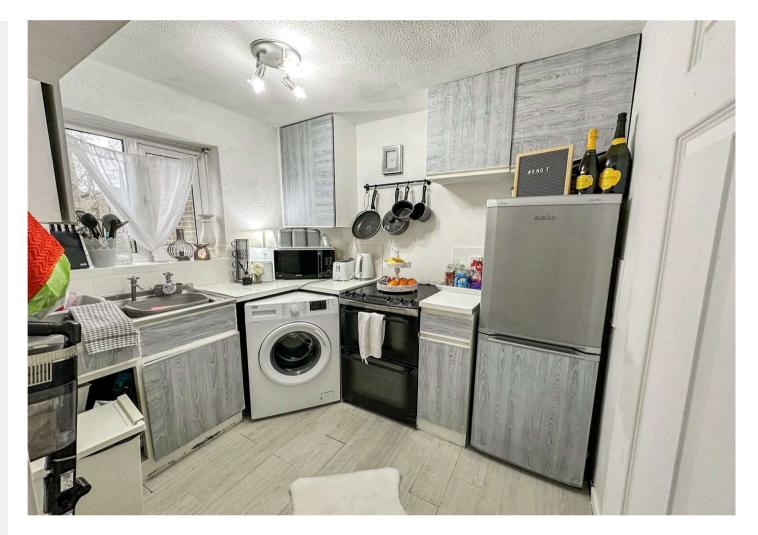

#### Accommodation

**Ground Floor** 

**Entrance Porch** 

**Lounge/Diner** 4.34m x 3.8m (14'3" x 12'6")

**Kitchen** 2.36m x 2.06m (7'9" x 6'9")

First Floor

**Bedroom One** 3.38m x 2.97m (11'1" x 9'9")

**Bedroom Two** 3.38m x 2.03m (11'1" x 6'8")