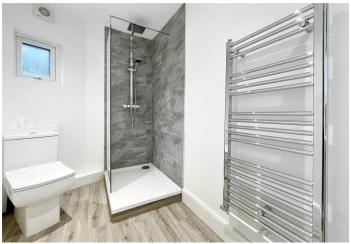

#### **Interior**

**Entrance Hallway** Double glazed window to front. Stairs to cellar. Laminate flooring. Radiator.

**Shower Room** Double glazed window to rear. Low level WC. Wash hand basin. Shower. Heated towel rail. Laminate flooring.