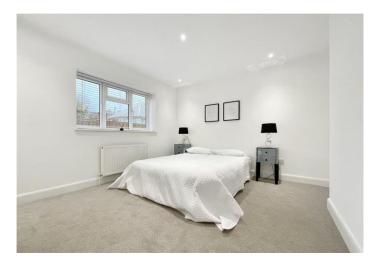

**Cellar Room** 3.7m x 3.33m (12'2" x 10'11") Fitted cupboards. Carpet. Radiator.

**Bedroom One** 3.63m x 3.5m (11'11" x 11'6") Double glazed window to front. Carpet. Radiator.