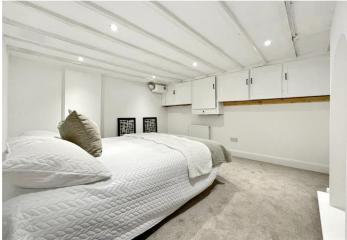

**Cellar Room** 3.7m x 3.33m (12'2" x 10'11") Fitted cupboards. Carpet. Radiator.

**Bedroom One** 3.63m x 3.5m (11'11" x 11'6") Double glazed window to front. Carpet. Radiator.