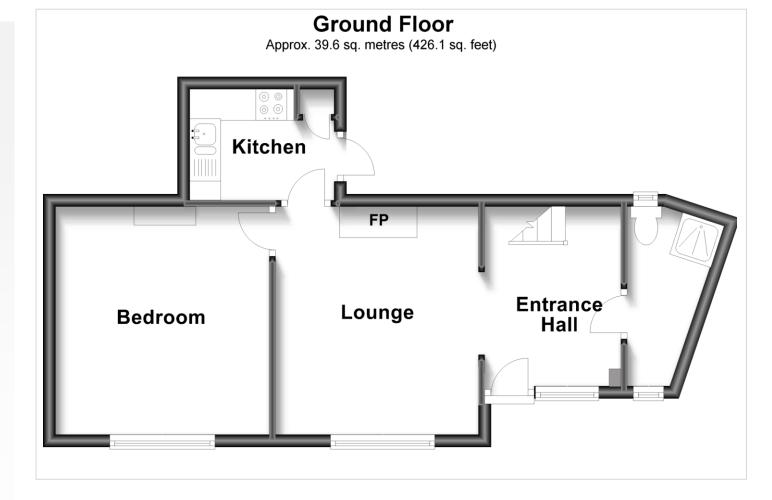

#### **Interior**

**Entrance Hallway** Double glazed window to front. Stairs to cellar. Laminate flooring. Radiator.

**Shower Room** Double glazed window to rear. Low level WC. Wash hand basin. Shower. Heated towel rail. Laminate flooring.

**Lounge** 3.66m x 3.4m (12' x 11'2") Double glazed window to front. Laminate flooring. Radiator.

**Kitchen** 2.4m x 1.83m (7'10" x 6') Door to garden. Range of wall and base units with worksurface over. Integrated oven and hob with extractor. Stainless steel sink. Laminate flooring.

**Cellar Room** 3.7m x 3.33m (12'2" x 10'11") Fitted cupboards. Carpet. Radiator.

**Bedroom One** 3.63m x 3.5m (11'11" x 11'6") Double glazed window to front. Carpet. Radiator.

#### **Exterior**

Rear Garden Patio area. Laid to lawn.