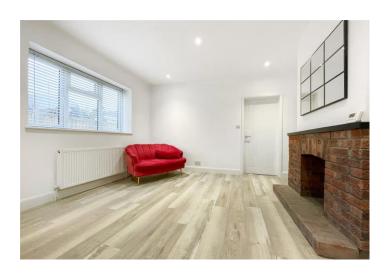

**Lounge** 3.66m x 3.4m (12' x 11'2") Double glazed window to front. Laminate flooring. Radiator.

**Kitchen** 2.4m x 1.83m (7'10" x 6') Door to garden. Range of wall and base units with worksurface over. Integrated oven and hob with extractor. Stainless steel sink. Laminate flooring.