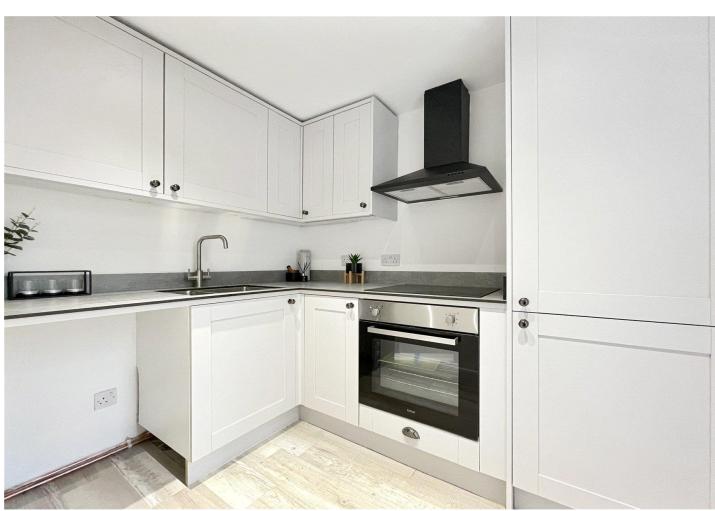

**Lounge** 3.66m x 3.4m (12' x 11'2") Double glazed window to front. Laminate flooring. Radiator.

**Kitchen** 2.4m x 1.83m (7'10" x 6') Door to garden. Range of wall and base units with worksurface over. Integrated oven and hob with extractor. Stainless steel sink. Laminate flooring.