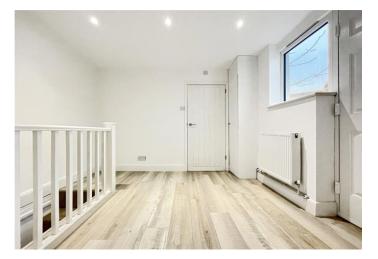

#### **Interior**

**Entrance Hallway** Double glazed window to front. Stairs to cellar. Laminate flooring. Radiator.

**Shower Room** Double glazed window to rear. Low level WC. Wash hand basin. Shower. Heated towel rail. Laminate flooring.