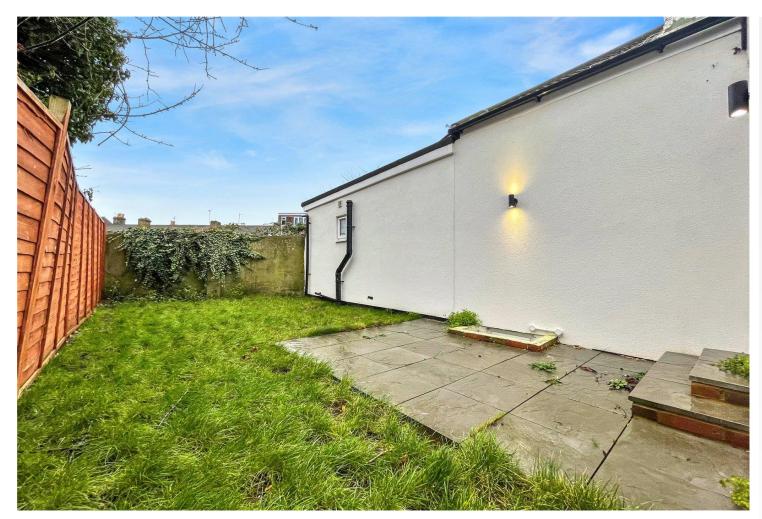

r
- 1-2 Bedrooms!









#### **Interior**

**Entrance Hallway** Double glazed window to front. Stairs to cellar. Laminate flooring. Radiator.

**Shower Room** Double glazed window to rear. Low level WC. Wash hand basin. Shower. Heated towel rail. Laminate flooring.

**Lounge** 3.66m x 3.4m (12' x 11'2") Double glazed window to front. Laminate flooring. Radiator.

**Kitchen** 2.4m x 1.83m (7'10" x 6') Door to garden. Range of wall and base units with worksurface over. Integrated oven and hob with extractor. Stainless steel sink. Laminate flooring.

**Cellar Room** 3.7m x 3.33m (12'2" x 10'11") Fitted cupboards. Carpet. Radiator.

**Bedroom One** 3.63m x 3.5m (11'11" x 11'6") Double glazed window to front. Carpet. Radiator.

#### **Exterior**

Rear Garden Patio area. Laid to lawn.









### **Property Location**

Duncan Road, Gillingham, Kent, ME7 4LA





#### **Additional Information**

Rainham and Gillingham lie in the Medway, both being circled by charming semi-rural villages. There are several shopping destinations for residents, including Hempstead Valley Shopping Centre and Gillingham Business Retail Park, as well as an abundance of local pubs and restaurants. Both towns are served by well-respected schools, including Rainham Mark Grammar.

Rainham and Gillingham have oodles of open space and facilities, including Capstone Country Park, Berengrave Nature Reserve, Riverside Country Park, the Planet Ice Skating Rink, the Ski & Snowboard centre and Great Lines Heritage Park