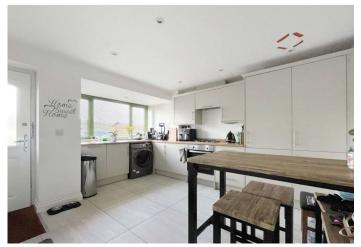

### **Interior**

**Ground Floor** 

**Kitchen Diner** 4.3m x 3.78m (14'1" x 12'5")

WC

**Split Level Landing** 

**Living Room** 3.9m x 3.86m (12'10" x 12'8")

**First Floor** 

**Bedroom 1** 3.94m x 3.78m (12'11" x 12'5")