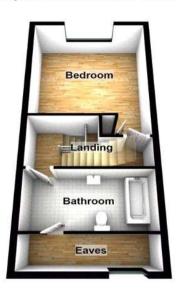

**Split level Landing** 

**Bedroom 2** 3.94m x 3.73m (12'11" x 12'3")

**Second Floor** 

Bedroom 3 3.78m x 3.15m (12'5" x 10'4")

**Split level Landing** 

**Family Bathroom** 

#### **Split Level Ground Floor**

**Split Level First Floor** 

**Split Level Second Floor** 

Please be advised this plan is offered for marketing purposes only. It can not be relied upon for exact or precise measurements, angles, window or door openings. Whilst every effort is made to insure the accuracy the company or provider accepts no responsibility for the content.