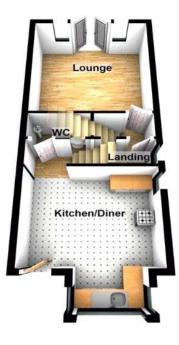

### **Interior**

**Ground Floor** 

**Kitchen Diner** 4.3m x 3.78m (14'1" x 12'5")

WC

**Split Level Landing** 

**Living Room** 3.9m x 3.86m (12'10" x 12'8")

**First Floor** 

**Bedroom 1** 3.94m x 3.78m (12'11" x 12'5")

#### **Split Level Ground Floor**

**Split Level First Floor** 

**Split Level Second Floor** 

Please be advised this plan is offered for marketing purposes only. It can not be relied upon for exact or precise measurements, angles, window or door openings. Whilst every effort is made to insure the accuracy the company or provider accepts no responsibility for the content.