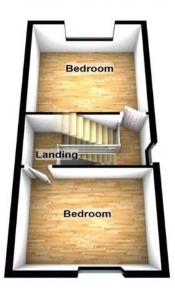

### **Interior**

**Ground Floor** 

**Kitchen Diner** 4.3m x 3.78m (14'1" x 12'5")

WC

**Split Level Landing** 

**Living Room** 3.9m x 3.86m (12'10" x 12'8")

**First Floor** 

**Bedroom 1** 3.94m x 3.78m (12'11" x 12'5")

**Split level Landing** 

**Bedroom 2** 3.94m x 3.73m (12'11" x 12'3")

**Second Floor** 

Bedroom 3 3.78m x 3.15m (12'5" x 10'4")

**Split level Landing** 

**Family Bathroom** 

#### **Split Level Ground Floor**

**Split Level First Floor** 

**Split Level Second Floor** 

Please be advised this plan is offered for marketing purposes only. It can not be relied upon for exact or precise measurements, angles, window or door openings. Whilst every effort is made to insure the accuracy the company or provider accepts no responsibility for the content.