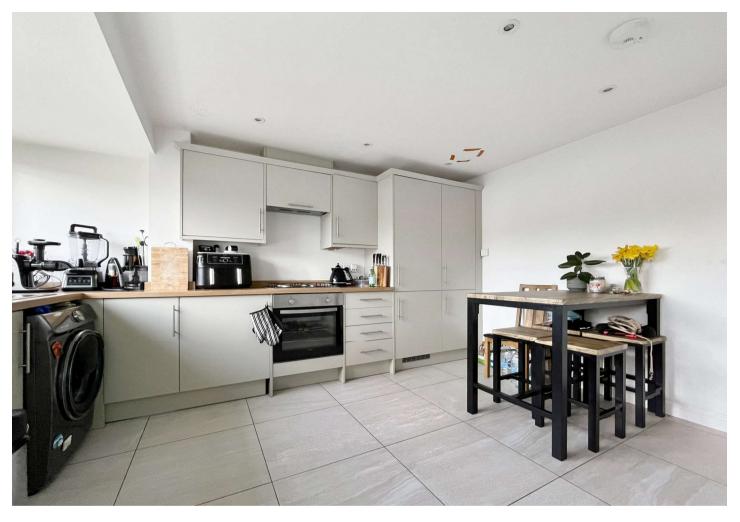

### **Interior**

**Ground Floor** 

**Kitchen Diner** 4.3m x 3.78m (14'1" x 12'5")

WC

**Split Level Landing** 

**Living Room** 3.9m x 3.86m (12'10" x 12'8")

**First Floor** 

**Bedroom 1** 3.94m x 3.78m (12'11" x 12'5")