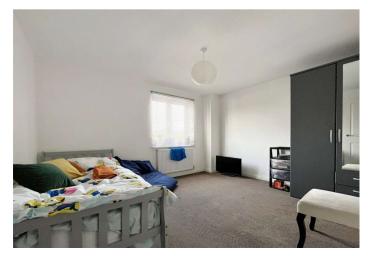

### **Interior**

**Ground Floor** 

**Kitchen Diner** 4.3m x 3.78m (14'1" x 12'5")

WC

**Split Level Landing** 

**Living Room** 3.9m x 3.86m (12'10" x 12'8")

**First Floor** 

**Bedroom 1** 3.94m x 3.78m (12'11" x 12'5")