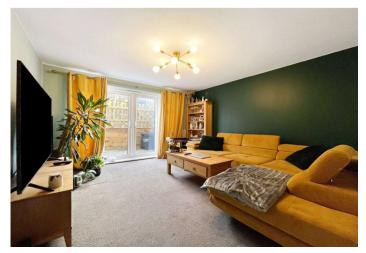

### **Interior**

**Ground Floor** 

**Kitchen Diner** 4.3m x 3.78m (14'1" x 12'5")

WC

**Split Level Landing** 

**Living Room** 3.9m x 3.86m (12'10" x 12'8")

**First Floor** 

**Bedroom 1** 3.94m x 3.78m (12'11" x 12'5")