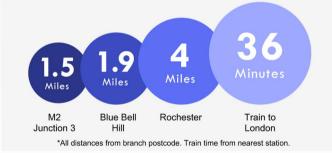

irst Floor** 

**Bedroom 1** 3.94m x 3.78m (12'11" x 12'5")

**Split level Landing** 

**Bedroom 2** 3.94m x 3.73m (12'11" x 12'3")

**Second Floor** 

Bedroom 3 3.78m x 3.15m (12'5" x 10'4")

**Split level Landing** 

**Family Bathroom** 

### **Exterior**

Tiered Garden

Decking

secure fencing

Rear Access

#### **Split Level Ground Floor**



**Split Level First Floor** 



**Split Level Second Floor** 



Please be advised this plan is offered for marketing purposes only. It can not be relied upon for exact or precise measurements, angles, window or door openings. Whilst every effort is made to insure the accuracy the company or provider accepts no responsibility for the content.

Plan produced using PlanUp.







#### **Property Location**

Ironside Close, Chatham, Kent, ME5 0EL