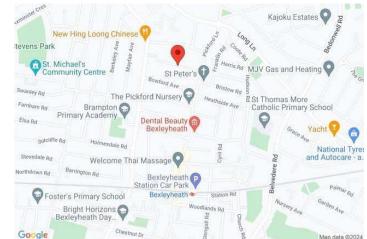

") Bedroom 3 3.3m x 2.46m (10'10" x 8'1") Bedroom 4 2.44m x 2.16m (8' x 7'1") Bathroom 2.16m x 1.7m (7'1" x 5'7") Shower Room 3.3m x 2.84m (10'10" x 9'4")

### Exterior

Front Garden Rear Garden Garage









### Additional Information

Bexleyheath is home to the borough's largest shopping facility, where you'll find high-street names, and supermarkets. There's a bowling alley, a cinema, Crook Log Leisure Centre, regular specialist markets and family-friendly restaurants too.

Families are also attracted to Bexleyheath for the schooling – with two of the borough's grammars and excellent primaries close by. The Red House – an Arts & Crafts property designed for the artist and socialist William Morris - is Bexleyheath's premier cultural attraction.

Council Tax - E EPC Rating - E













### Important Notice

These particulars do not form part of an offer or contract and must not be relied upon as statements or representation of fact. Any areas, measurements, journey times or distances are approximate. The text, images, photographs and plans are for guidance only and are not necessarily comprehensive. It should not be assumed that the property has all necessary planning, building regulation or other consents and we have not tested any services, equipment or facilities. References to tenure are based on information supplied by the seller. Buyer should verify all information themselves by inspection or otherwise prior to a legal commitment to purchase. Photos and images are subject to copyright.

#### Location



(All distances & times are approximates)

# FOR MORE INFOR