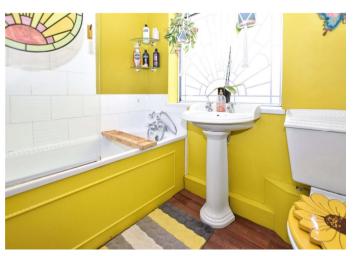

#### Landing

Bedroom 1 4.2m x 2.8m (13'9" x 9'2") Bedroom 2 3.3m x 2.87m (10'10" x 9'5") Bedroom 3 3.3m x 2.46m (10'10" x 8'1") Bedroom 4 2.44m x 2.16m (8' x 7'1") Bathroom 2.16m x 1.7m (7'1" x 5'7") Shower Room 3.3m x 2.84m (10'10" x 9'4")