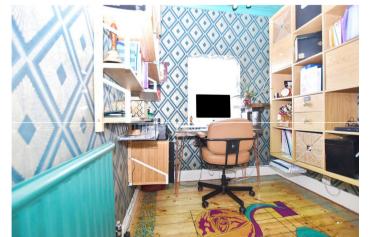

#### **Entrance Hall**

Lounge 4.2m x 3.94m (13'9" x 12'11") Dining Room 3.73m x 3.3m (12'3" x 10'10") Kitchen 4.34m x 2.16m (14'3" x 7'1") Sitting Area 3.12m x 1.85m (10'3" x 6'1") WC