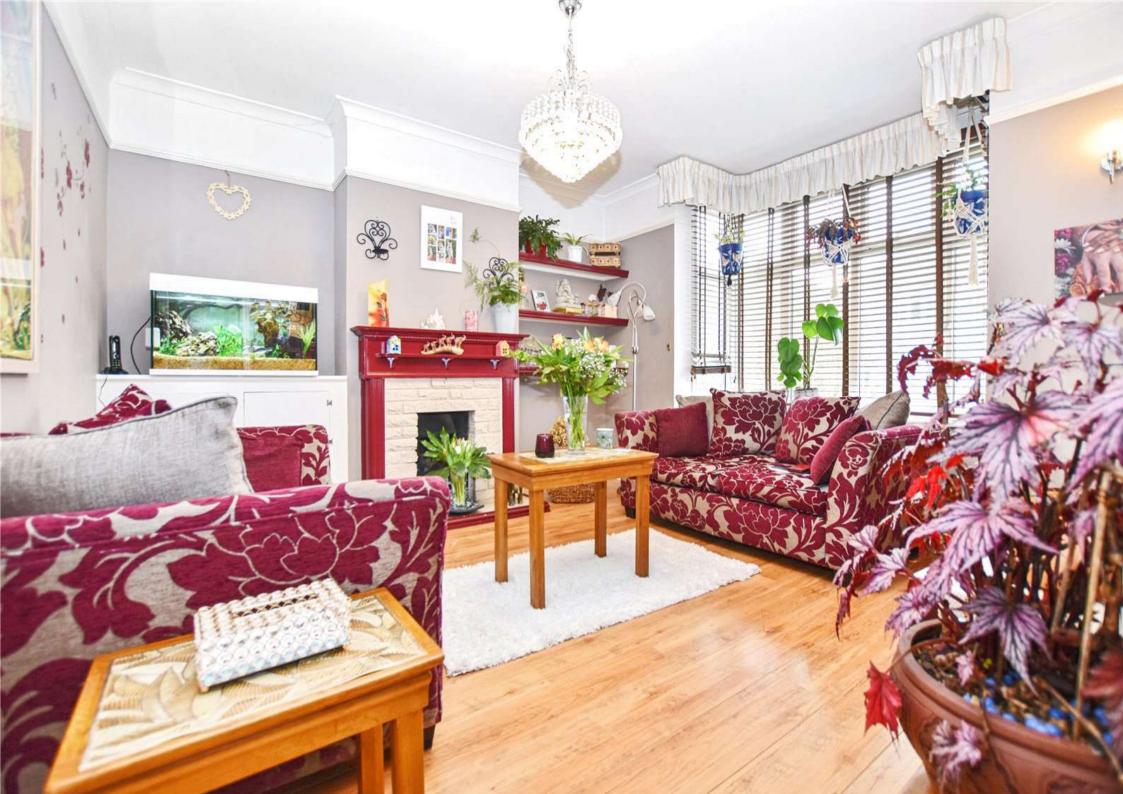

#### **Entrance Hall**

Lounge 4.2m x 3.94m (13'9" x 12'11") Dining Room 3.73m x 3.3m (12'3" x 10'10") Kitchen 4.34m x 2.16m (14'3" x 7'1") Sitting Area 3.12m x 1.85m (10'3" x 6'1") WC