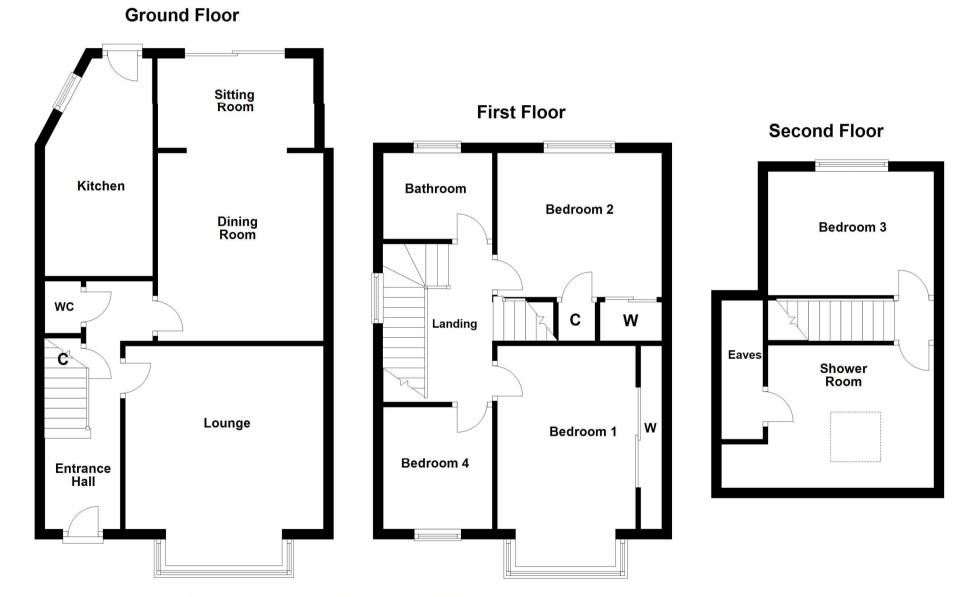

#### Accommodation

#### **Entrance Hall**

Lounge 4.2m x 3.94m (13'9" x 12'11") Dining Room 3.73m x 3.3m (12'3" x 10'10") Kitchen 4.34m x 2.16m (14'3" x 7'1") Sitting Area 3.12m x 1.85m (10'3" x 6'1") WC

#### Landing

Bedroom 1 4.2m x 2.8m (13'9" x 9'2") Bedroom 2 3.3m x 2.87m (10'10" x 9'5") Bedroom 3 3.3m x 2.46m (10'10" x 8'1") Bedroom 4 2.44m x 2.16m (8' x 7'1") Bathroom 2.16m x 1.7m (7'1" x 5'7") Shower Room 3.3m x 2.84m (10'10" x 9'4")

**ROBINSON-JA** 

Please note that this is for illustration purposes only and should not be used as an exact representation of the property. All measurements are approximate. Plan produced using PlanUp.