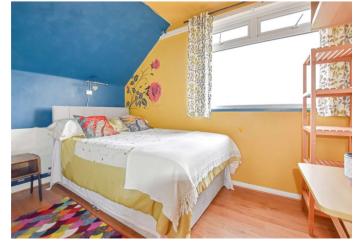

#### Landing

Bedroom 1 4.2m x 2.8m (13'9" x 9'2") Bedroom 2 3.3m x 2.87m (10'10" x 9'5") Bedroom 3 3.3m x 2.46m (10'10" x 8'1") Bedroom 4 2.44m x 2.16m (8' x 7'1") Bathroom 2.16m x 1.7m (7'1" x 5'7") Shower Room 3.3m x 2.84m (10'10" x 9'4")