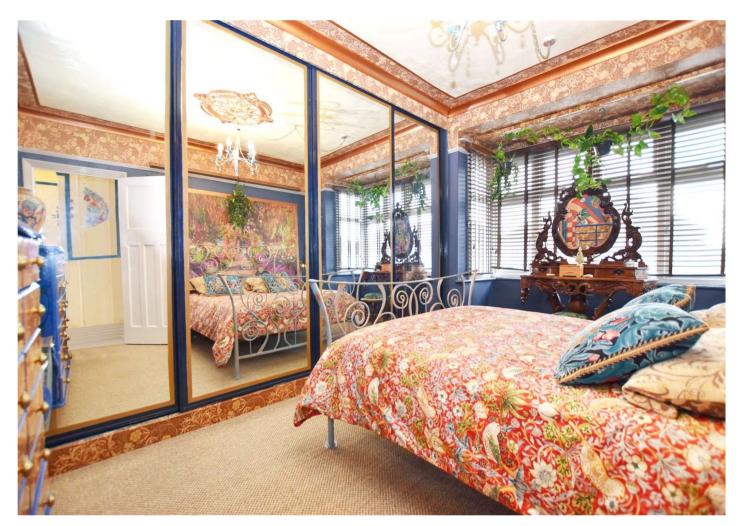

#### Landing

Bedroom 1 4.2m x 2.8m (13'9" x 9'2") Bedroom 2 3.3m x 2.87m (10'10" x 9'5") Bedroom 3 3.3m x 2.46m (10'10" x 8'1") Bedroom 4 2.44m x 2.16m (8' x 7'1") Bathroom 2.16m x 1.7m (7'1" x 5'7") Shower Room 3.3m x 2.84m (10'10" x 9'4")