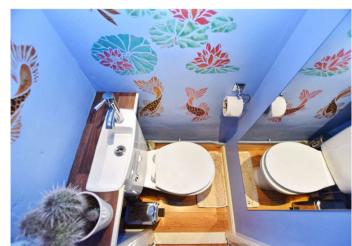

#### Landing

Bedroom 1 4.2m x 2.8m (13'9" x 9'2") Bedroom 2 3.3m x 2.87m (10'10" x 9'5") Bedroom 3 3.3m x 2.46m (10'10" x 8'1") Bedroom 4 2.44m x 2.16m (8' x 7'1") Bathroom 2.16m x 1.7m (7'1" x 5'7") Shower Room 3.3m x 2.84m (10'10" x 9'4")