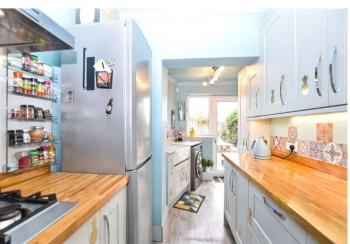

#### **Entrance Hall**

Lounge 4.2m x 3.94m (13'9" x 12'11") Dining Room 3.73m x 3.3m (12'3" x 10'10") Kitchen 4.34m x 2.16m (14'3" x 7'1") Sitting Area 3.12m x 1.85m (10'3" x 6'1") WC