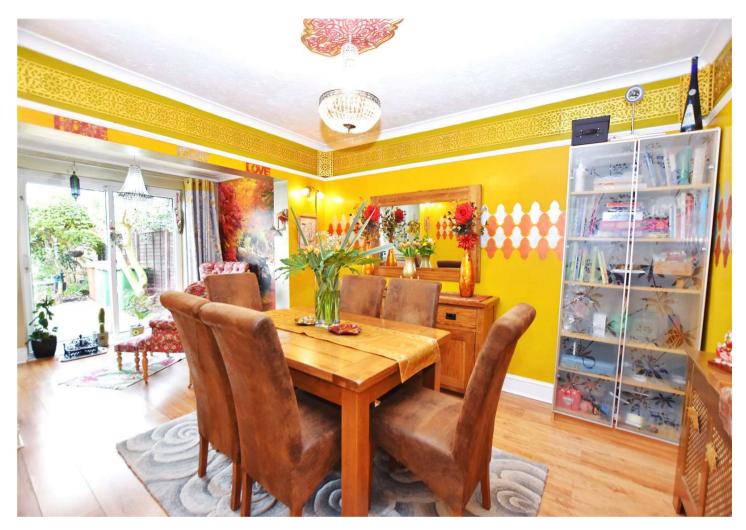

#### **Entrance Hall**

Lounge 4.2m x 3.94m (13'9" x 12'11") Dining Room 3.73m x 3.3m (12'3" x 10'10") Kitchen 4.34m x 2.16m (14'3" x 7'1") Sitting Area 3.12m x 1.85m (10'3" x 6'1") WC