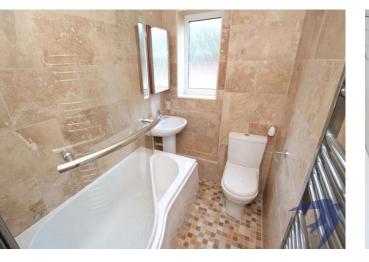

#### Interior

**Entrance Hall** Storage cupboard. Electric Radiator. Laminate flooring.

Master Bedroom Double glazed window to side. Electric Radiator. Fitted wardrobes. Carpet.

**Bathroom** Double glazed window to side. Low level WC. Wash hand basin. Panelled Bath.