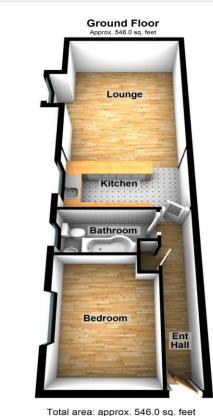

## **Property Features**

- Council Tax: A
- EPC Rating: C
- 546 Square Feet
- Ground Floor Flat
- Tenant in Situ paying £700 per calendar month
- Can be sold with Vacant Possession
- Easy Access to M2 Motorway
- Walking Distance to Schools
- Garage and Parking Space
- Cash Buyers Required due to Low Lease
- Lease Extension is approximately £18,000
- No Chain

#### Please be advised this plan is offered for marketing purposes only. It can not be relied upon for exact or precise measurements, angles, window or door openings. Whilst every effort is made to ensure the accuracy the company or provider accepts no responsibility for the content. Plan produced using PlanUp.