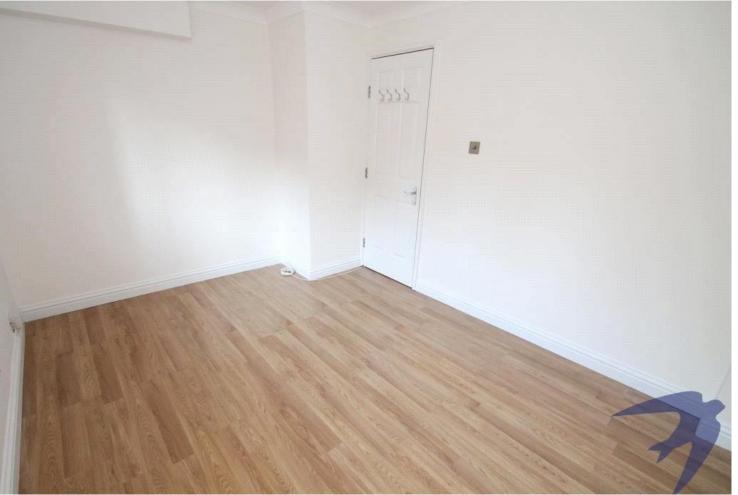

#### Interior

**Entrance Hall** Storage cupboard. Electric Radiator. Laminate flooring.

Master Bedroom Double glazed window to side. Electric Radiator. Fitted wardrobes. Carpet.

**Bathroom** Double glazed window to side. Low level WC. Wash hand basin. Panelled Bath.

**Kitchen** Double glazed window to side. Range of wall and base units with worksurface over. Space for appliances. Vinyl flooring.

Lounge Double glazed window to side. Electric Radiator. Carpet.