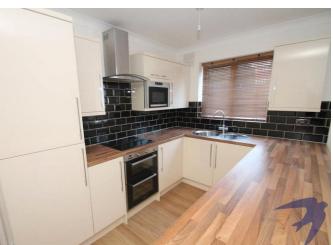

**Kitchen** Double glazed window to side. Range of wall and base units with worksurface over. Space for appliances. Vinyl flooring.

Lounge Double glazed window to side. Electric Radiator. Carpet.