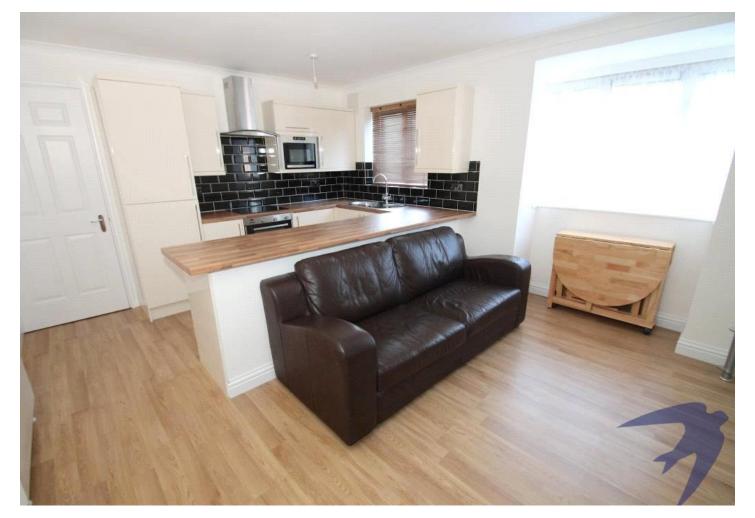

**Kitchen** Double glazed window to side. Range of wall and base units with worksurface over. Space for appliances. Vinyl flooring.

Lounge Double glazed window to side. Electric Radiator. Carpet.