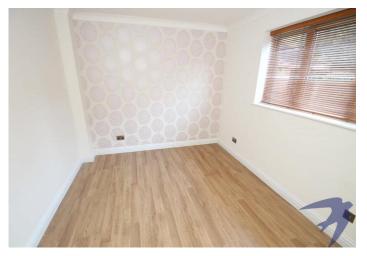

#### Interior

**Entrance Hall** Storage cupboard. Electric Radiator. Laminate flooring.

Master Bedroom Double glazed window to side. Electric Radiator. Fitted wardrobes. Carpet.

**Bathroom** Double glazed window to side. Low level WC. Wash hand basin. Panelled Bath.