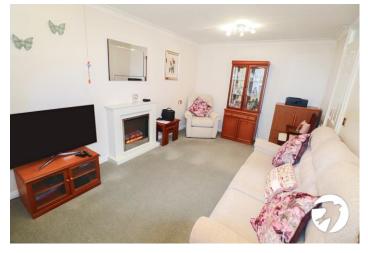

#### Interior

Entrance Hall Door to front, radiator, entryphone carpet

**Lounge** 4.78m x 3m (15'8" x 9'10") Double glazed window to front, radiator, electric fire carpet

**Kitchen** 3.43m x 3.45m (11'3" x 11'4") Double glazed window to rear, wall and base units with work surfaces above, stainless steel sink unit, space for cooker, extractor, space for fridge/freezer, plumbing for washing machine, space for dishwasher, part tiled walls, vinyl flooring