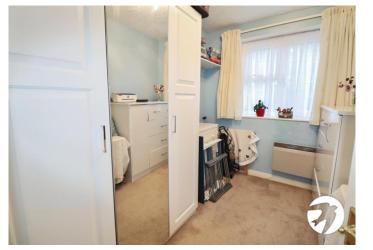

**Bedroom 1** 3.58m x 3.45m (11'9" x 11'4") Double glazed window to rear, radiator, built in wardrobe, carpet

**Bedroom 2** 2.82m x 2.18m (9'3" x 7'2") Double glazed window to rear, radiator, carpet

**Shower Room** Vanity wash hand basin, concealed cistern wc, shower cubicle, heated towel rail, tiled walls, extractor fan