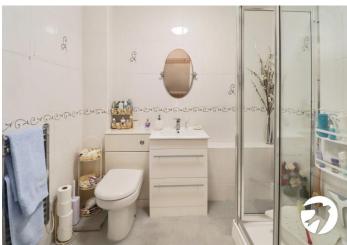

**Bedroom 1** 3.58m x 3.45m (11'9" x 11'4") Double glazed window to rear, radiator, built in wardrobe, carpet

**Bedroom 2** 2.82m x 2.18m (9'3" x 7'2") Double glazed window to rear, radiator, carpet

**Shower Room** Vanity wash hand basin, concealed cistern wc, shower cubicle, heated towel rail, tiled walls, extractor fan