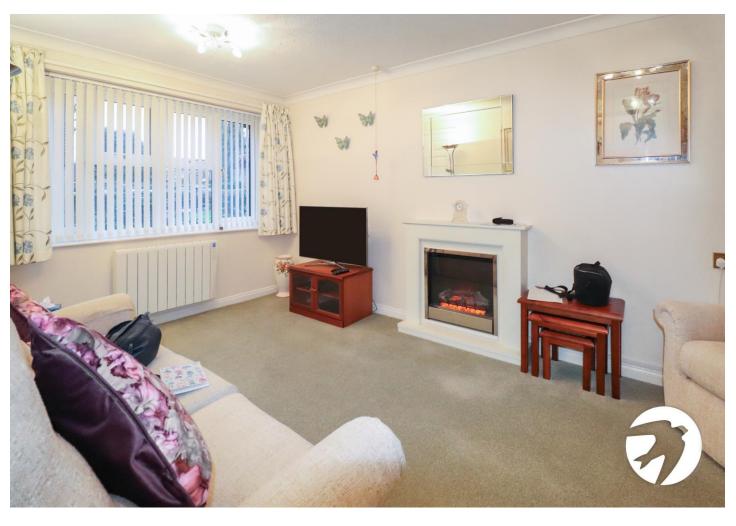

#### Interior

Entrance Hall Door to front, radiator, entryphone carpet

**Lounge** 4.78m x 3m (15'8" x 9'10") Double glazed window to front, radiator, electric fire carpet

**Kitchen** 3.43m x 3.45m (11'3" x 11'4") Double glazed window to rear, wall and base units with work surfaces above, stainless steel sink unit, space for cooker, extractor, space for fridge/freezer, plumbing for washing machine, space for dishwasher, part tiled walls, vinyl flooring