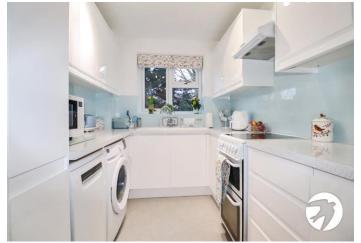

## **Property Features**

- Two bedrooms
- Recently fitted kitchen
- Good condition
- 1.2 Miles to station
- Close to Nuxley village
- Over 55's only
- A must view

#### Interior

Entrance Hall Door to front, radiator, entryphone carpet

**Lounge** 4.78m x 3m (15'8" x 9'10") Double glazed window to front, radiator, electric fire carpet

**Kitchen** 3.43m x 3.45m (11'3" x 11'4") Double glazed window to rear, wall and base units with work surfaces above, stainless steel sink unit, space for cooker, extractor, space for fridge/freezer, plumbing for washing machine, space for dishwasher, part tiled walls, vinyl flooring