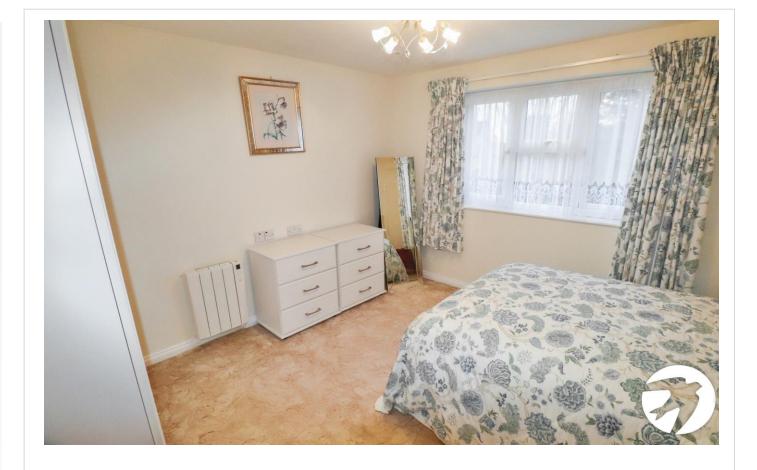

**Bedroom 1** 3.58m x 3.45m (11'9" x 11'4") Double glazed window to rear, radiator, built in wardrobe, carpet

**Bedroom 2** 2.82m x 2.18m (9'3" x 7'2") Double glazed window to rear, radiator, carpet

**Shower Room** Vanity wash hand basin, concealed cistern wc, shower cubicle, heated towel rail, tiled walls, extractor fan