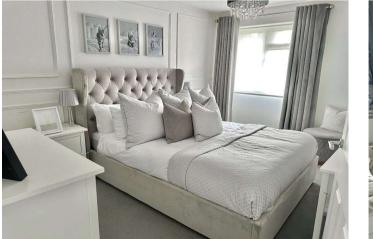

#### First Floor Landing:

Bedroom 1: 4.1m x 2.77m (13'5" x 9'1")

Bedroom 2: 2.9m x 2.67m (9'6" x 8'9")

Bedroom 3: 2.95m x 1.88m (9'8" x 6'2")

Bathroom: 1.96m x 1.83m (6'5" x 6')