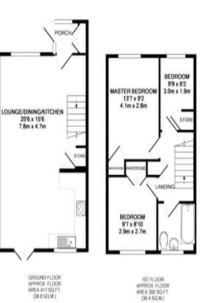

## Interior

Front Door To:

Lounge/Diner/Kitchen: 7.37 (24'2")m x 3.68 (12'1")m x 4.67 (15'4")m Open Plan

#### First Floor Landing:

Bedroom 1: 4.1m x 2.77m (13'5" x 9'1")

Bedroom 2: 2.9m x 2.67m (9'6" x 8'9")

Bedroom 3: 2.95m x 1.88m (9'8" x 6'2")

Bathroom: 1.96m x 1.83m (6'5" x 6')

## Exterior

Rear Garden: Two tiers, artificial grass.

TOTAL APPROX. FLOOR AREA 810 SQ.FT. (75.2 SQ.M.)