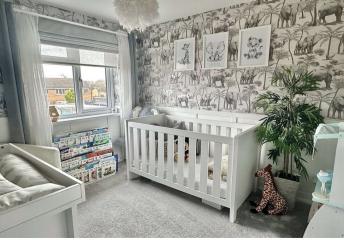

#### First Floor Landing:

Bedroom 1: 4.1m x 2.77m (13'5" x 9'1")

Bedroom 2: 2.9m x 2.67m (9'6" x 8'9")

Bedroom 3: 2.95m x 1.88m (9'8" x 6'2")

Bathroom: 1.96m x 1.83m (6'5" x 6')