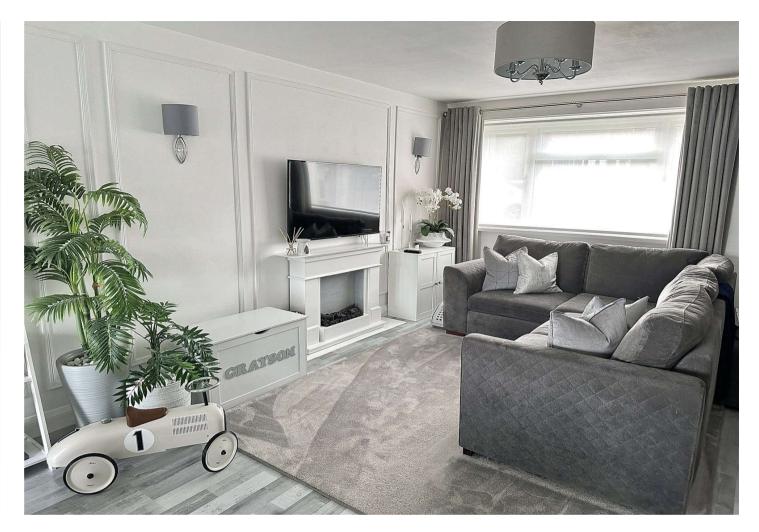

## Interior

Front Door To:

Lounge/Diner/Kitchen: 7.37 (24'2")m x 3.68 (12'1")m x 4.67 (15'4")m Open Plan