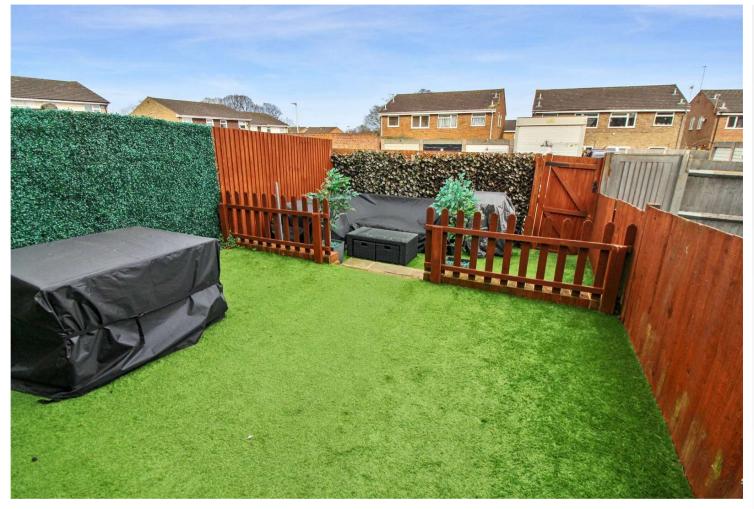

## Exterior

Rear Garden: Two tiers, artificial grass.

TOTAL APPROX. FLOOR AREA 810 SQ.FT. (75.2 SQ.M.)