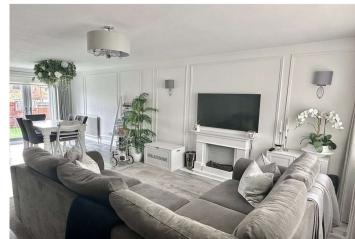

## Interior

Front Door To:

Lounge/Diner/Kitchen: 7.37 (24'2")m x 3.68 (12'1")m x 4.67 (15'4")m Open Plan