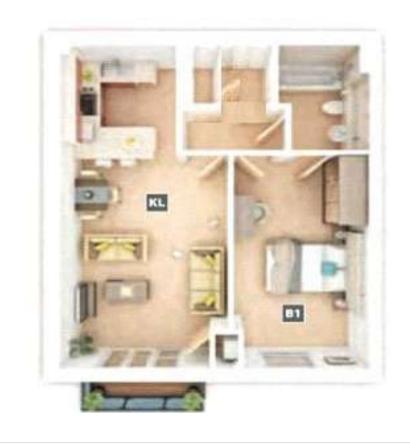

# Lett Lane, Castle Hill

Robinson Jackson are delighted to present this beautifully presented 1-bedroom apartment to the market located on the first floor on Castle Hill.

With many attributes including an open plan lounge, modern kitchen/diner area with integrated appliances, family bathroom, storage and external balcony, this has to be at the top of your viewing list!

### **Additional Information**

Dartford Borough Council - Tax Band C

Total floor area: 51 sq. metres