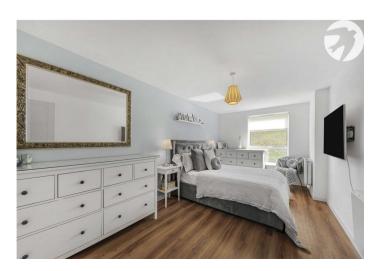

**Bedroom:** Double glazed window. Radiator. Laminate flooring.

**Bathroom:** Low level WC. Floating wash hand basin. Panelled bath with fitted shower and shower screen. Part tiled walls. Laminate flooring. Extractor.