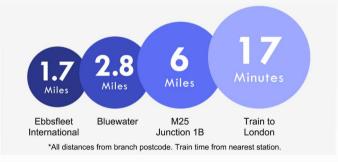

Situated on the Castle Hill development, it is a short distance from Ebbsfleet International station, A2 and a short stroll of waterside lakes, children's play area, local coffee shop and local amenities. This property also provides one allocated parking space and plenty of visitor bays. If you would like to arrange a viewing on this newly listed apartment please contact the Ebbsfleet Garden City office and a member of our sales team will be happy to help.