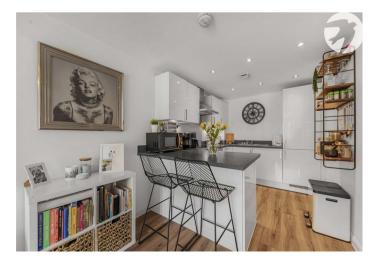

Kitchen Area: Range of matching wall and base units with complimentary work surface over and breakfast bar. Stainless steel sink with drainer. Integrated electric oven, hob and extractor. Integrated fridge freezer. Integrated dishwasher. Integrated washing machine/dryer. Spotlights. Laminate flooring.