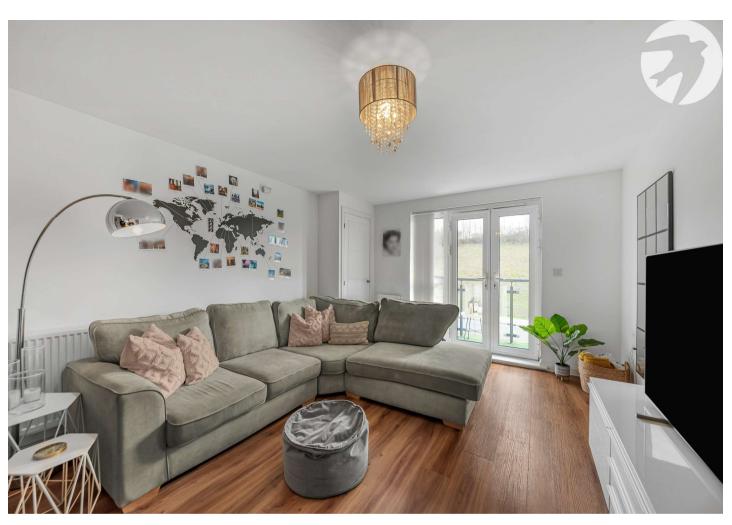

#### **Interior**

**Entrance Hall:** Telephone entry system. Storage cupboard. Radiator. Laminate flooring.

**Open Plan Living:** Lounge Area: Double glazed doors leading to balcony. Two radiators. Laminate flooring.