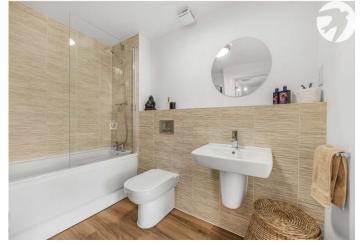

**Bedroom:** Double glazed window. Radiator. Laminate flooring.

**Bathroom:** Low level WC. Floating wash hand basin. Panelled bath with fitted shower and shower screen. Part tiled walls. Laminate flooring. Extractor.