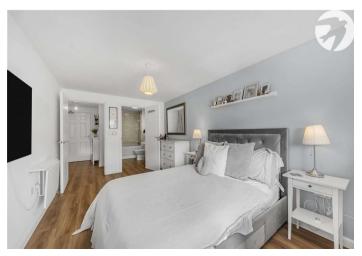

#### **Interior**

**Entrance Hall:** Telephone entry system. Storage cupboard. Radiator. Laminate flooring.

**Open Plan Living:** Lounge Area: Double glazed doors leading to balcony. Two radiators. Laminate flooring.

**Bedroom:** Double glazed window. Radiator. Laminate flooring.

**Bathroom:** Low level WC. Floating wash hand basin. Panelled bath with fitted shower and shower screen. Part tiled walls. Laminate flooring. Extractor.