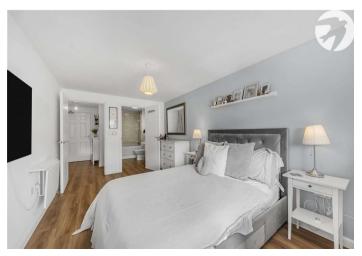

**Bedroom:** Double glazed window. Radiator. Laminate flooring.

**Bathroom:** Low level WC. Floating wash hand basin. Panelled bath with fitted shower and shower screen. Part tiled walls. Laminate flooring. Extractor.