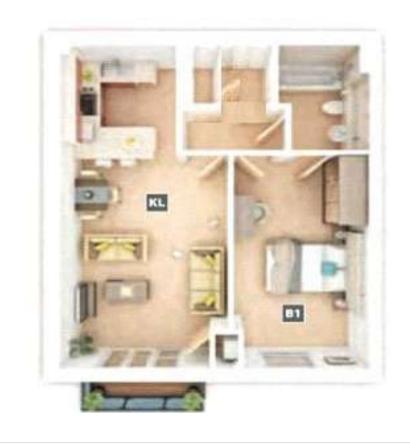

### **Additional Information**

Dartford Borough Council - Tax Band C

Total floor area: 51 sq. metres