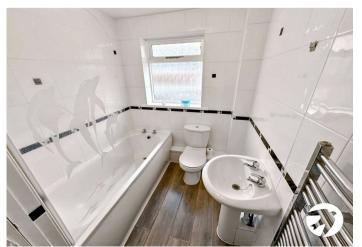

#### Ground Floor

Living Room 4.72m x 3.66m (15'6" x 12')

Kitchen 3.63m x 2.72m (11'11" x 8'11")

First Floor

Bedroom 1 4.06m x 3.66m (13'4" x 12')

Bedroom 2 1.78m x 3.43m (5'10" x 11'3")

Bathroom 1.78m x 2.7m (5'10" x 8'10")