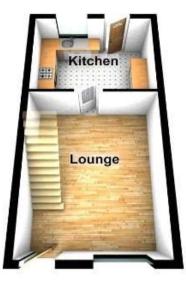

## **Ground Floor**

Approx. 293.3 sq. feet

#### Ground Floor

Living Room 4.72m x 3.66m (15'6" x 12')

Kitchen 3.63m x 2.72m (11'11" x 8'11")

First Floor

Bedroom 1 4.06m x 3.66m (13'4" x 12')

Bedroom 2 1.78m x 3.43m (5'10" x 11'3")

Bathroom 1.78m x 2.7m (5'10" x 8'10")