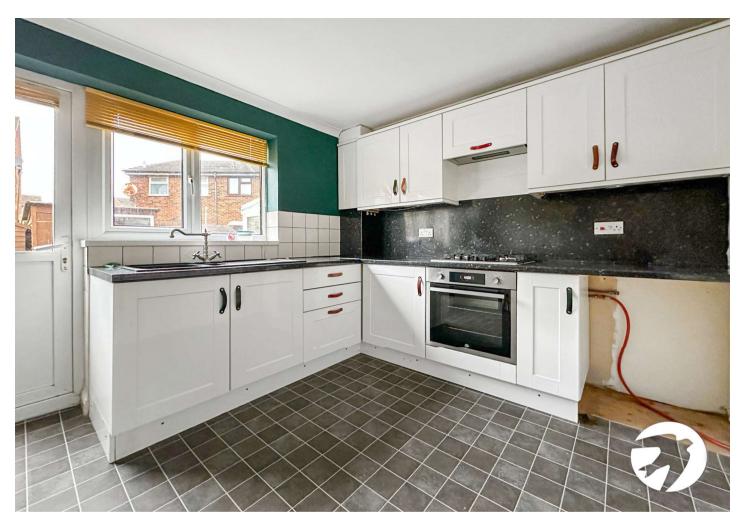

#### Ground Floor

Living Room 4.72m x 3.66m (15'6" x 12')

Kitchen 3.63m x 2.72m (11'11" x 8'11")

First Floor

Bedroom 1 4.06m x 3.66m (13'4" x 12')

Bedroom 2 1.78m x 3.43m (5'10" x 11'3")

Bathroom 1.78m x 2.7m (5'10" x 8'10")