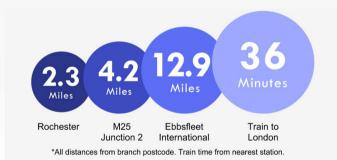

#### **Additional Information**

Chatham is famous for its Naval connection's, hosting one of the Royal Navy's main facilities for hundreds of years until it's closure in 1984. Since the closure the former site, now known as St Mary's Island, has been transformed and boasts a new retail outlet centre, bars, cafe's, restaurants, gym and cinema to compliment the harbour and vast array of riverside housing. Part of the original naval history has also been preserved through the Historic Dockyard Trust, which provides an insight into past traditions. The Pentagon shopping centre and high street offer everything that you will need with a wide range of stores. Chatham is a commuter's dream. High Speed rail links to Stratford International in just over 30 minutes or St Pancras International in just over 38 minutes. London Victoria is also accessible in just over 52 minutes. Trips to the continent are also within easy reach via the Eurostar, which departs from nearby Ebbsfleet. In any part of the town you are never too far from road links, the A2 and M2 are easily accessible in under 5 miles. With the M20 and M25 approximately 10 miles away. Chatham and near-by Rochester offer a fantastic range of primary and secondary schools, as well as the University.