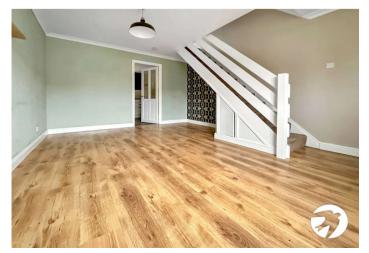

#### Ground Floor

Living Room 4.72m x 3.66m (15'6" x 12')

Kitchen 3.63m x 2.72m (11'11" x 8'11")

First Floor

Bedroom 1 4.06m x 3.66m (13'4" x 12')

Bedroom 2 1.78m x 3.43m (5'10" x 11'3")

Bathroom 1.78m x 2.7m (5'10" x 8'10")