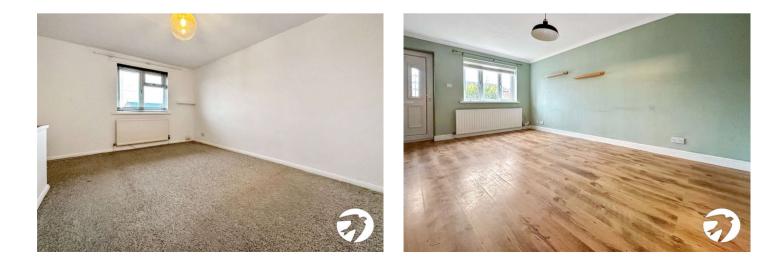

#### Ground Floor

Living Room 4.72m x 3.66m (15'6" x 12')

Kitchen 3.63m x 2.72m (11'11" x 8'11")

First Floor

Bedroom 1 4.06m x 3.66m (13'4" x 12')

Bedroom 2 1.78m x 3.43m (5'10" x 11'3")

Bathroom 1.78m x 2.7m (5'10" x 8'10")