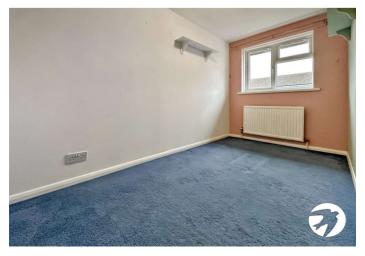

#### Ground Floor

Living Room 4.72m x 3.66m (15'6" x 12')

Kitchen 3.63m x 2.72m (11'11" x 8'11")

First Floor

Bedroom 1 4.06m x 3.66m (13'4" x 12')

Bedroom 2 1.78m x 3.43m (5'10" x 11'3")

Bathroom 1.78m x 2.7m (5'10" x 8'10")