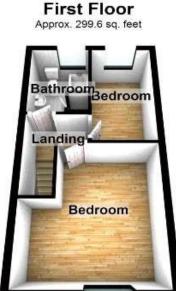

#### Ground Floor

Living Room 4.72m x 3.66m (15'6" x 12')

Kitchen 3.63m x 2.72m (11'11" x 8'11")

First Floor

Bedroom 1 4.06m x 3.66m (13'4" x 12')

Bedroom 2 1.78m x 3.43m (5'10" x 11'3")

Bathroom 1.78m x 2.7m (5'10" x 8'10")

#### Total area: approx. 593.0 sq. feet

Please be advised this plan is offered for marketing purposes only. It can not be relied upon for exact or precise measurements, angles, window or door openings. Whilst every effort is made to ensure the accuracy the company or provider accepts no responsibility for the content. Plan produced using PlanUp.