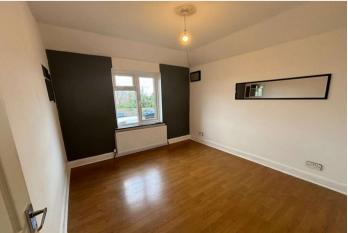

#### **Interior**

**Entrance Hall:** 10/06 x 1.2m (10/06 x 3'11") Entrance door into Built-in cupboard. Loft hatch. Radiator. Laminate flooring.

**Lounge:** 3.63m x 3.33m (11'11" x 10'11") Double glazed bay window to front. Built-in fireplace. Radiator. Laminate flooring.