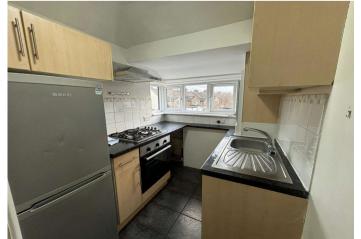

**Kitchen:** 2.74m x 1.85m (9' x 6'1") Double glazed window to rear. Wall and base units with work surface over. Integrated oven and hob with extractor hood over. Sink and drainer unit. Space for fridge freezer. Tiled walls. Tiled flooring.