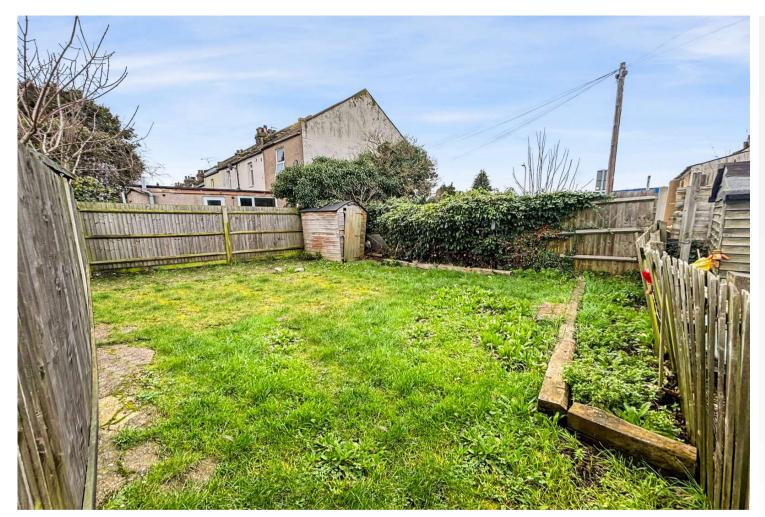

om 2:** 3.23m x 2.57m (10'7" x 8'5") Double glazed window to front. Radiator. Laminate flooring.

**Bathroom:** 2.44m x 1.65m (8' x 5'5") Double glazed frosted window to rear. Suite comprising panelled bath with overhead shower. Wash hand basin. Low level w.c. Radiator. Tiled walls. Tiled flooring.

#### **Exterior**

#### **Leasehold Information**

Time remaining on lease: Approx. 86 years unexpired.

Ground Rent: £50 Per Annum

Service Charge: £494 Per Annum

#### FIRST FLOOR



Please be advised this plan is offered for marketing purposes only. It can not be relied upon for exact or precise measurements, angles, window or door openings. Whilst every effort is made to ensure the accuracy the company or provider accepts no responsibility for the content.

Plan produced using PlanUp.







### **Property Location**

London Road, Northfleet, Kent, DA11 9JR





### **Additional Information**

\*\*GUIDE PRICE £160.000-£180.000\*\*

Gravesend is sought-after by families looking for high-calibre education. As well as a number of private schools, including Gads Hill, Bronte and Cobham Hall, there is the duo of well-respected grammar schools – Gravesend Grammar for Boys and Gravesend Grammar for Girls. The choice of primary schools is extensive and further education is provided in the shape of Northwest Kent College, The University of Greenwich and Mid. Kent College. There is an excellent rail service for commuters to London with the high-speed train into London St. Pancras in 22 minutes, Stratford in 17 minutes, and from Ebbsfleet to Paris in 2 hours.