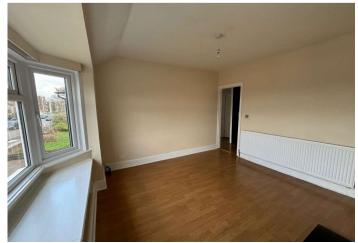

**Bedroom 1:** 2.9m x 2.74m (9'6" x 9') Double glazed window to rear. Radiator. Laminate flooring.

**Bedroom 2:** 3.23m x 2.57m (10'7" x 8'5") Double glazed window to front. Radiator. Laminate flooring.