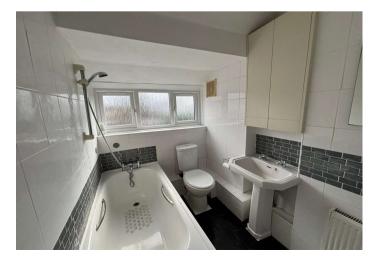

**Bathroom:** 2.44m x 1.65m (8' x 5'5") Double glazed frosted window to rear. Suite comprising panelled bath with overhead shower. Wash hand basin. Low level w.c. Radiator. Tiled walls. Tiled flooring.