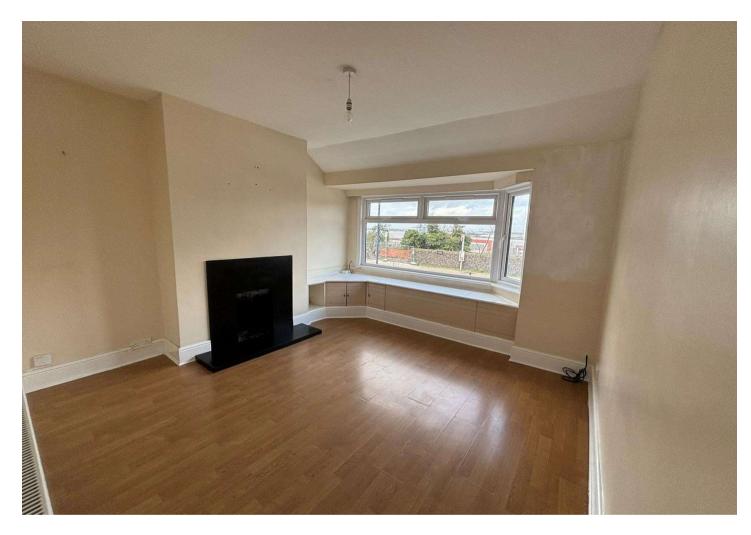

#### **Interior**

**Entrance Hall:** 10/06 x 1.2m (10/06 x 3'11") Entrance door into Built-in cupboard. Loft hatch. Radiator. Laminate flooring.

**Lounge:** 3.63m x 3.33m (11'11" x 10'11") Double glazed bay window to front. Built-in fireplace. Radiator. Laminate flooring.