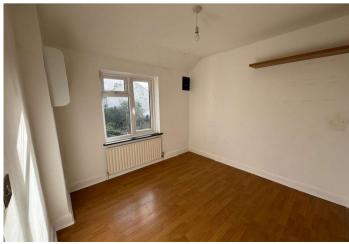

**Bedroom 1:** 2.9m x 2.74m (9'6" x 9') Double glazed window to rear. Radiator. Laminate flooring.

**Bedroom 2:** 3.23m x 2.57m (10'7" x 8'5") Double glazed window to front. Radiator. Laminate flooring.