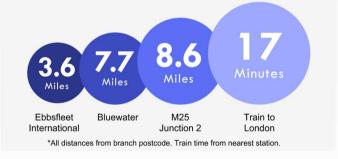

### **Additional Information**

\*\*GUIDE PRICE £160.000-£180.000\*\*

Gravesend is sought-after by families looking for high-calibre education. As well as a number of private schools, including Gads Hill, Bronte and Cobham Hall, there is the duo of well-respected grammar schools – Gravesend Grammar for Boys and Gravesend Grammar for Girls. The choice of primary schools is extensive and further education is provided in the shape of Northwest Kent College, The University of Greenwich and Mid. Kent College. There is an excellent rail service for commuters to London with the high-speed train into London St. Pancras in 22 minutes, Stratford in 17 minutes, and from Ebbsfleet to Paris in 2 hours.