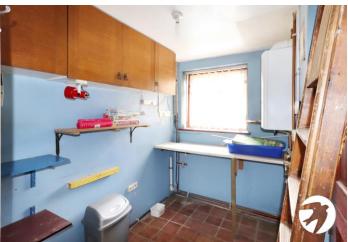

**Utility Room** 2.64m x 1.78m (8'8" x 5'10") Window to rear, door to garden, wall units, combi boiler, understairs storage, tiled floor

**Bedroom 1** 3.76m x 3.76m (12'4" x 12'4") Two double glazed windows to front, radiator, fitted wardrobes and dressing table, storage cupboard, carpet