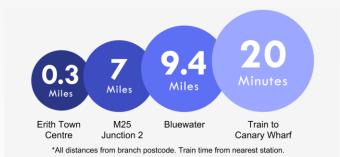

#### **Additional Information**

Erith & Northumberland Heath are adjacent neighbourhoods enjoying close proximity to Bexley Borough's main thoroughfare, Bexleyheath Broadway. Firmly residential, Northumberland Heath is a quiet enclave with some charming Victorian properties and a small village-like centre.

Erith is a larger town undergoing a rejuvenation, with a revamped town centre, a waterfront setting (home to London's longest pier) and an ambitious house building programme. Don't miss the annual Erith Riverside Festival.