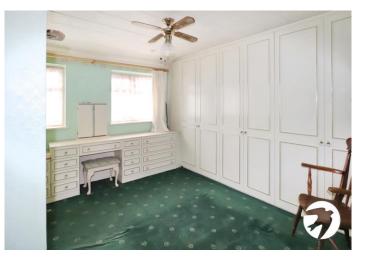

**Utility Room** 2.64m x 1.78m (8'8" x 5'10") Window to rear, door to garden, wall units, combi boiler, understairs storage, tiled floor

**Bedroom 1** 3.76m x 3.76m (12'4" x 12'4") Two double glazed windows to front, radiator, fitted wardrobes and dressing table, storage cupboard, carpet