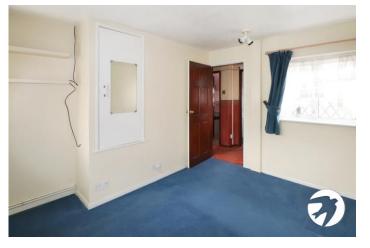

### Interior

Entrance Hall Wooden door to front, carpet, stairs to first floor

**Lounge** 6.17m x 3.28m (20'3" x 10'9") Double glazed window to front, double glazed patio doors to rear, gas fire, two radiators, carpet