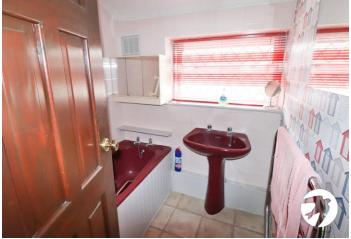

**Bathroom** Double glazed window to rear, pedestal wash hand basin, bath with electric shower and glass screen, heated towel rail

Separate WC Double glazed window to rear, radiator, WC, laminate flooring