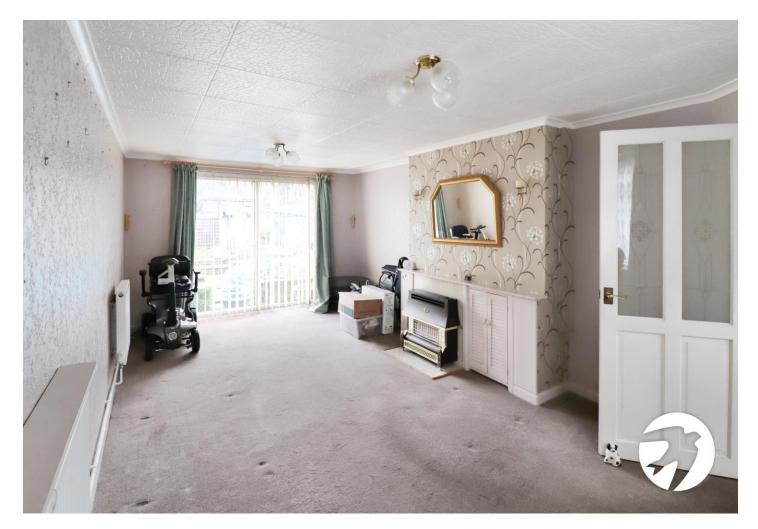

### Interior

Entrance Hall Wooden door to front, carpet, stairs to first floor

**Lounge** 6.17m x 3.28m (20'3" x 10'9") Double glazed window to front, double glazed patio doors to rear, gas fire, two radiators, carpet