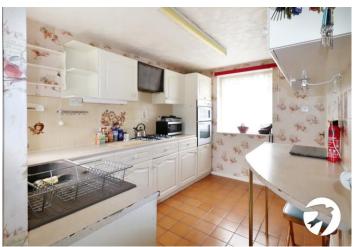

**Kitchen** 3.76m x 2.5m (12'4" x 8'2") Double glazed windows to front and rear, wall and base units integrated double oven, gas hob, extractor, double sink unit with mixer tap, radiator, tiled floor, part tiled walls