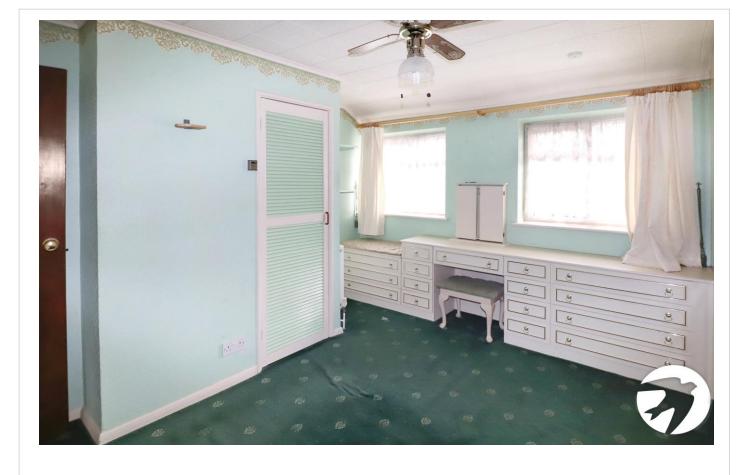

**Utility Room** 2.64m x 1.78m (8'8" x 5'10") Window to rear, door to garden, wall units, combi boiler, understairs storage, tiled floor

**Bedroom 1** 3.76m x 3.76m (12'4" x 12'4") Two double glazed windows to front, radiator, fitted wardrobes and dressing table, storage cupboard, carpet