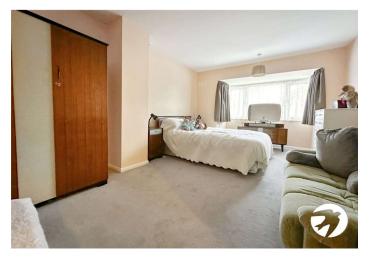

#### Interior

**Lounge** 3.6m x 5.28m (11'10" x 17'4") Carpet, radiator, gas fire, double glazed bay window to front.

**Dining Room** 3.15m x 4.1m (10'4" x 13'5") Carpet, gas fire, radiator, full width double glazed door to patio.