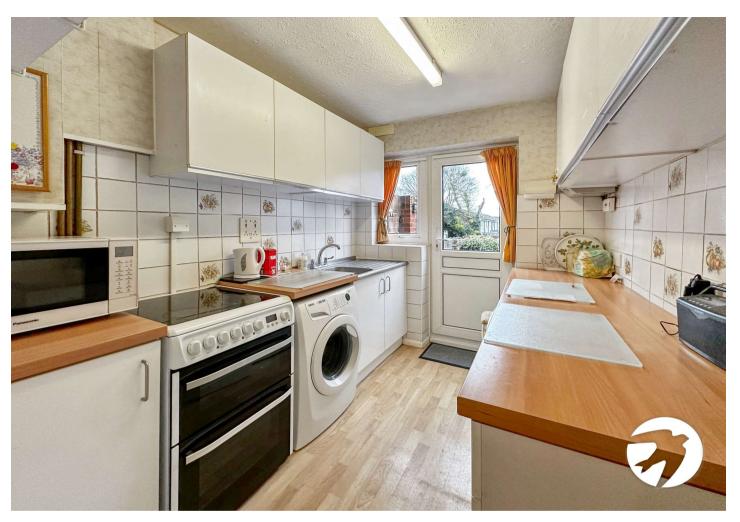

**Kitchen** 2.84m x 2.16m (9'4" x 7'1") Vinyl flooring, space for appliances, sink drainer with tap, double glazed window & door to rear.

**Bedroom One** 3.28m x 5.33m (10'9" x 17'6") Carpet, double glazed window to front, radiator.