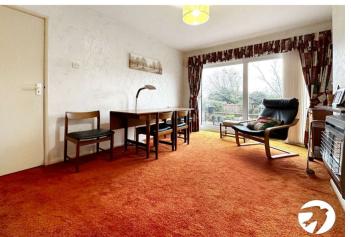

#### Interior

**Lounge** 3.6m x 5.28m (11'10" x 17'4") Carpet, radiator, gas fire, double glazed bay window to front.

**Dining Room** 3.15m x 4.1m (10'4" x 13'5") Carpet, gas fire, radiator, full width double glazed door to patio.