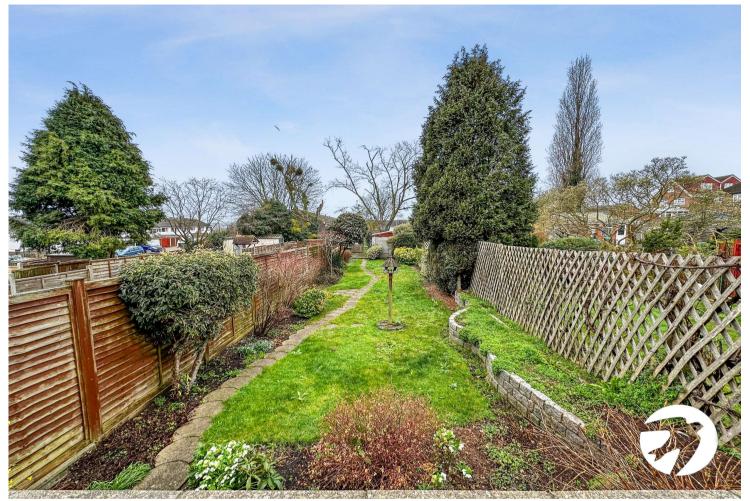

### Exterior

Rear garden - 100ft Lawn Garage / parking electric , up and over door