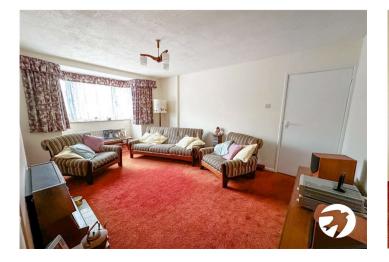

#### Interior

**Lounge** 3.6m x 5.28m (11'10" x 17'4") Carpet, radiator, gas fire, double glazed bay window to front.

**Dining Room** 3.15m x 4.1m (10'4" x 13'5") Carpet, gas fire, radiator, full width double glazed door to patio.