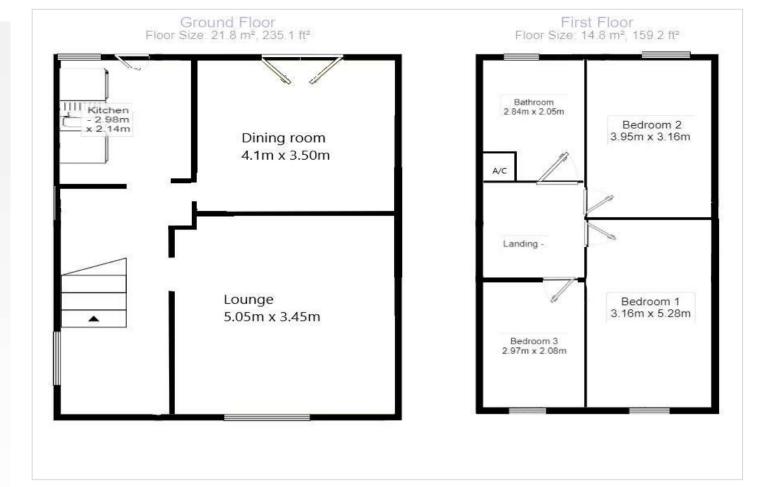

#### Interior

**Lounge** 3.6m x 5.28m (11'10" x 17'4") Carpet, radiator, gas fire, double glazed bay window to front.

**Dining Room** 3.15m x 4.1m (10'4" x 13'5") Carpet, gas fire, radiator, full width double glazed door to patio.

**Kitchen** 2.84m x 2.16m (9'4" x 7'1") Vinyl flooring, space for appliances, sink drainer with tap, double glazed window & door to rear.

**Bedroom One** 3.28m x 5.33m (10'9" x 17'6") Carpet, double glazed window to front, radiator.

**Bedroom Two** 3.94m x 3.23m (12'11" x 10'7") Carpet, double glazed window to rear, radiator.

**Bedroom Three** 3.1m x 2.08m (10'2" x 6'10") Carpet, double glazed window to front, radiator.

**Bathroom** 2.8m x 2.03m (9'2" x 6'8") Carpet, radiator, low level w/c, sink basin with tap, double glazed window to rear, shower unit, airing cupboard.