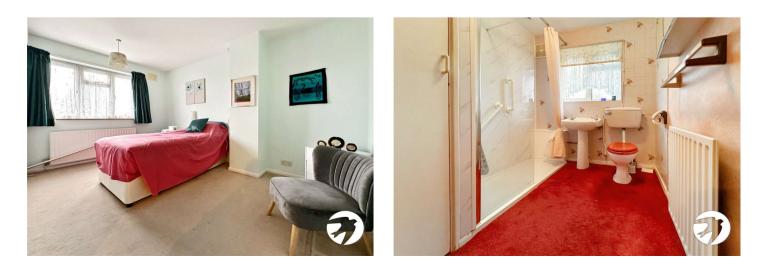

**Kitchen** 2.84m x 2.16m (9'4" x 7'1") Vinyl flooring, space for appliances, sink drainer with tap, double glazed window & door to rear.

**Bedroom One** 3.28m x 5.33m (10'9" x 17'6") Carpet, double glazed window to front, radiator.

**Bedroom Two** 3.94m x 3.23m (12'11" x 10'7") Carpet, double glazed window to rear, radiator.

**Bedroom Three** 3.1m x 2.08m (10'2" x 6'10") Carpet, double glazed window to front, radiator.

**Bathroom** 2.8m x 2.03m (9'2" x 6'8") Carpet, radiator, low level w/c, sink basin with tap, double glazed window to rear, shower unit, airing cupboard.