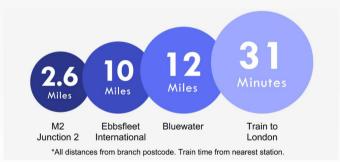

#### **Additional information**

Strood is a town in the unitary authority of Medway in Kent, South East England. It lies on the northwest bank of the River Medway at its lowest bridging point. Strood has a main high street which includes many large retailers including B&M, Marks and Spencer's Foodhall & Matalan. The high street is only a short drive away from the main A2/M2 motorway links.