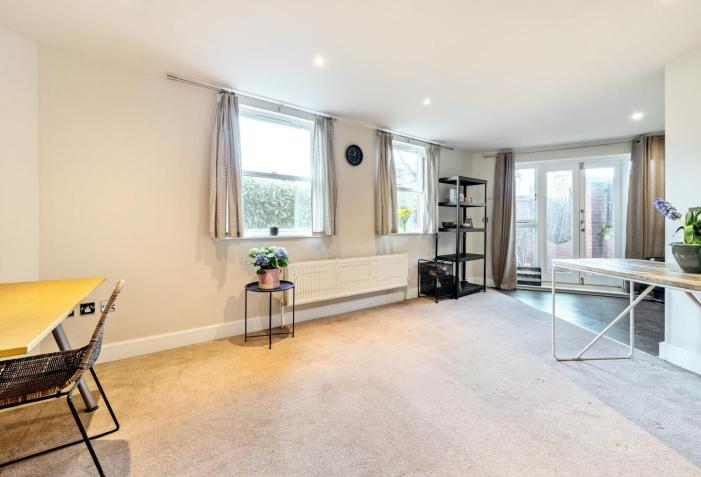

## Interior

Communal Entrance Glazed communal entrance door, carpet. Entrance Hall Wooden entrance door, radiator, video entry phone, storage cupboard, carpet, spotlights.

**Lounge** Double glazed sash window to front, radiator, carpet, spotlights, open to kitchen.