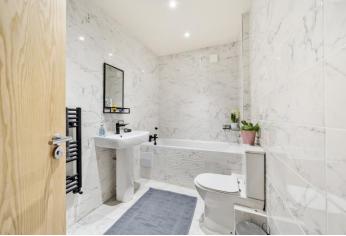

**Bedroom Two** Double glazed sash window to rear, radiator, carpet, spotlights.

**Bathroom** Three piece bathroom suite comprising of: tiled panelled bath with mixer tap and shower attachment, pedestal wash hand basin with mixer tap and low level wc, heated towel rail, tiled flooring, tiled walls, extractor fan, spotlights.