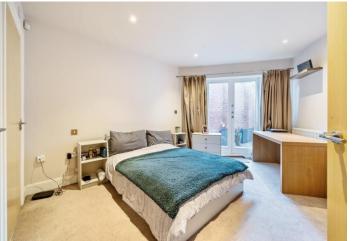

**Bedroom One** Double glazed double doors to outside space, radiator, carpet, door to en suite, spotlights.

**En Suite Shower room** Enclosed shower cubicle with mixer shower over, pedestal wash hand basin with mixer tap and low level wc, heated towel rail, tiled flooring, tiled walls, extractor fan, spotlights.