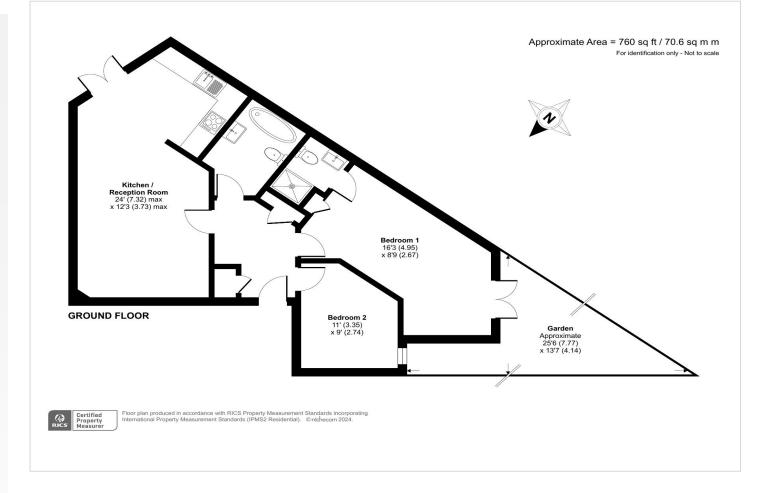

# Kirkdale, Sydenham

Ground floor modern purpose built flat offered chain free with two double bedrooms, 24' lounge, open plan lounge/kitchen, master bedroom with ensuite, share of freehold, secluded outdoor space, double glazing, ample storage and entry phone set within a highly desirable moments from Sydenham location, Station, conveniently located for independent shops in Kirkdale and the award winning Mayow ParkProperty **Features** 

## Interior

Communal Entrance Glazed communal entrance door, carpet. Entrance Hall Wooden entrance door, radiator, video entry phone, storage cupboard, carpet, spotlights.

**Lounge** Double glazed sash window to front, radiator, carpet, spotlights, open to kitchen.

**Kitchen** Double glazed double doors to private outside space, one bowl stainless steel sink unit with mixer tap, oven, hob and extractor fan to remain, integrated fridge/freezer, dishwasher and washing machine, cupboard housing wall mounted boiler, tiled splash back, vinyl flooring, spotlights.

**Bedroom One** Double glazed double doors to outside space, radiator, carpet, door to en suite, spotlights.

**En Suite Shower room** Enclosed shower cubicle with mixer shower over, pedestal wash hand basin with mixer tap and low level wc, heated towel rail, tiled flooring, tiled walls, extractor fan, spotlights.

**Bedroom Two** Double glazed sash window to rear, radiator, carpet, spotlights.

**Bathroom** Three piece bathroom suite comprising of: tiled panelled bath with mixer tap and shower attachment, pedestal wash hand basin with mixer tap and low level wc, heated towel rail, tiled flooring, tiled walls, extractor fan, spotlights.

#### Exterior

Outside Space (rear) Decked area. Outside Space (front) Patio area.