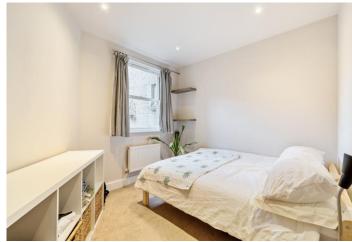

**Bedroom Two** Double glazed sash window to rear, radiator, carpet, spotlights.

**Bathroom** Three piece bathroom suite comprising of: tiled panelled bath with mixer tap and shower attachment, pedestal wash hand basin with mixer tap and low level wc, heated towel rail, tiled flooring, tiled walls, extractor fan, spotlights.