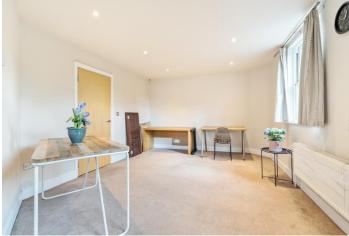

## Interior

Communal Entrance Glazed communal entrance door, carpet. Entrance Hall Wooden entrance door, radiator, video entry phone, storage cupboard, carpet, spotlights.

**Lounge** Double glazed sash window to front, radiator, carpet, spotlights, open to kitchen.