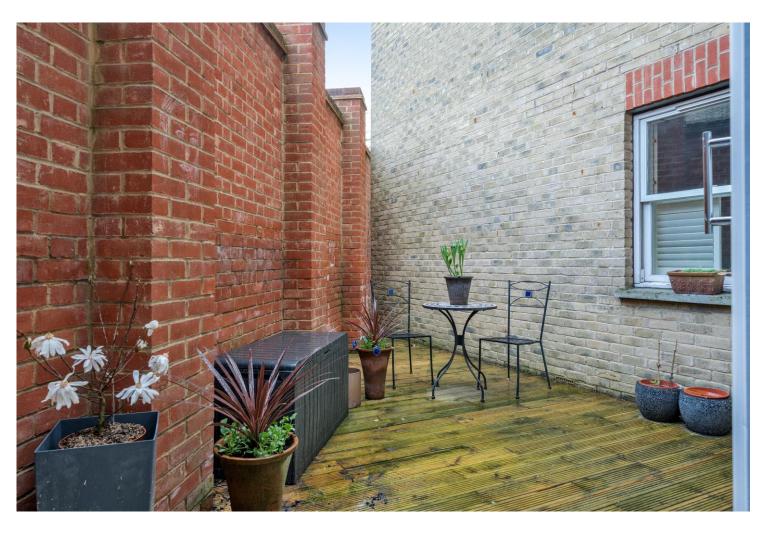

#### Exterior

Outside Space (rear) Decked area. Outside Space (front) Patio area.