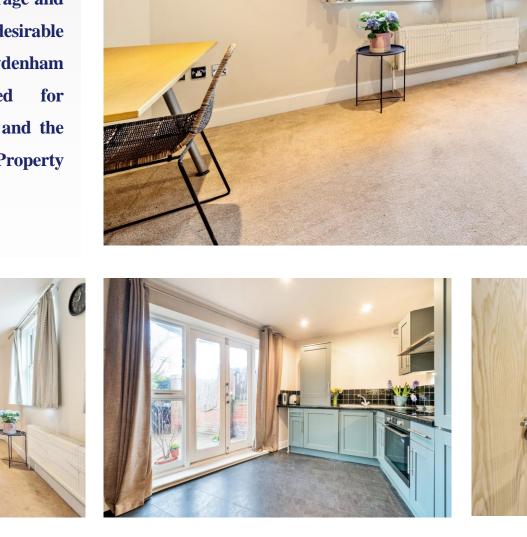

## Interior

Communal Entrance Glazed communal entrance door, carpet. Entrance Hall Wooden entrance door, radiator, video entry phone, storage cupboard, carpet, spotlights.

**Lounge** Double glazed sash window to front, radiator, carpet, spotlights, open to kitchen.

**Kitchen** Double glazed double doors to private outside space, one bowl stainless steel sink unit with mixer tap, oven, hob and extractor fan to remain, integrated fridge/freezer, dishwasher and washing machine, cupboard housing wall mounted boiler, tiled splash back, vinyl flooring, spotlights.