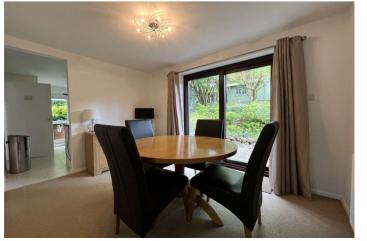

## Accommodation

**Front Door to:** 

**Entrance Hall:** 

**Study:** 2.26m x 1.96m (7'5" x 6'5")

**Lounge:** 4.47m x 3.38m (14'8" x 11'1")

**Dining Room:** 3.38m x 2.54m (11'1" x 8'4")

**Kitchen:** 3.38m x 2.46m (11'1" x 8'1")