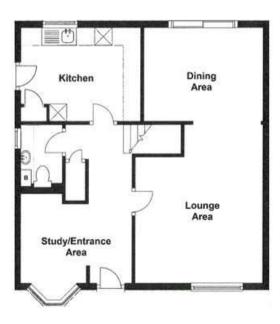

## Accommodation

**Front Door to:** 

**Entrance Hall:** 

**Study:** 2.26m x 1.96m (7'5" x 6'5")

**Lounge:** 4.47m x 3.38m (14'8" x 11'1")

**Dining Room:** 3.38m x 2.54m (11'1" x 8'4")

**Kitchen:** 3.38m x 2.46m (11'1" x 8'1")