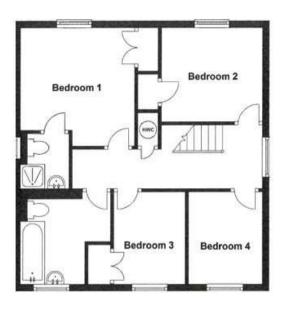

**Cloakroom:** 

**First Floor Landing:** 

**Bedroom 1:** 3.5m x 3.25m (11'6" x 10'8")

**Ensuite:** 1.5m x 1.37m (4'11" x 4'6")

**Bedroom 2:** 2.64m x 2.03m (8'8" x 6'8")

**Bedroom 3:** 2.64m x 2.1m (8'8" x 6'11")

**Bedroom 4:** 2.9m x 2.46m (9'6" x 8'1")

**Bathroom:** 2.44m x 2.51m (8' x 8'3")