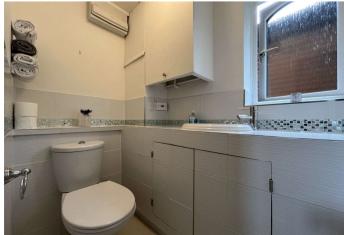

**Cloakroom:** 

**First Floor Landing:** 

**Bedroom 1:** 3.5m x 3.25m (11'6" x 10'8")

**Ensuite:** 1.5m x 1.37m (4'11" x 4'6")

**Bedroom 2:** 2.64m x 2.03m (8'8" x 6'8")

**Bedroom 3:** 2.64m x 2.1m (8'8" x 6'11")