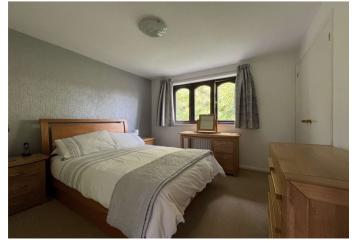

**Cloakroom:** 

**First Floor Landing:** 

**Bedroom 1:** 3.5m x 3.25m (11'6" x 10'8")

**Ensuite:** 1.5m x 1.37m (4'11" x 4'6")

**Bedroom 2:** 2.64m x 2.03m (8'8" x 6'8")

**Bedroom 3:** 2.64m x 2.1m (8'8" x 6'11")

**Bedroom 4:** 2.9m x 2.46m (9'6" x 8'1")

**Bathroom:** 2.44m x 2.51m (8' x 8'3")