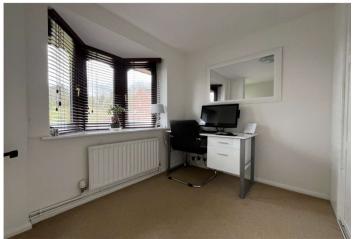

## Accommodation

**Front Door to:** 

**Entrance Hall:** 

**Study:** 2.26m x 1.96m (7'5" x 6'5")

**Lounge:** 4.47m x 3.38m (14'8" x 11'1")

**Dining Room:** 3.38m x 2.54m (11'1" x 8'4")

**Kitchen:** 3.38m x 2.46m (11'1" x 8'1")