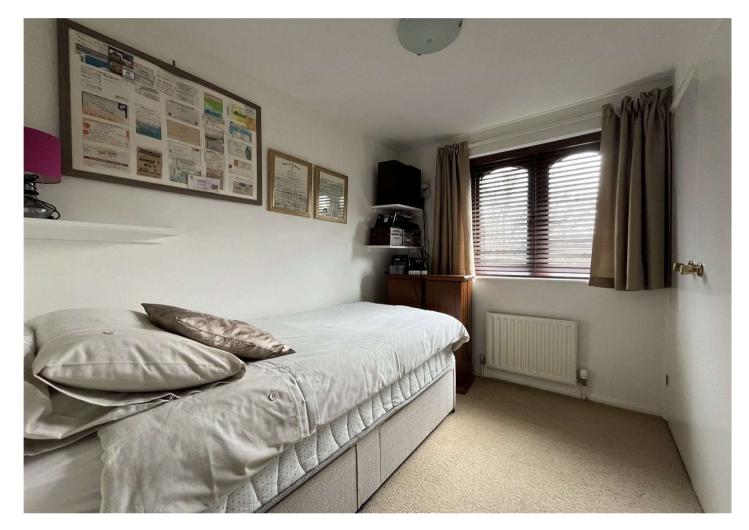

**Cloakroom:** 

**First Floor Landing:** 

**Bedroom 1:** 3.5m x 3.25m (11'6" x 10'8")

**Ensuite:** 1.5m x 1.37m (4'11" x 4'6")

**Bedroom 2:** 2.64m x 2.03m (8'8" x 6'8")

**Bedroom 3:** 2.64m x 2.1m (8'8" x 6'11")

**Bedroom 4:** 2.9m x 2.46m (9'6" x 8'1")

**Bathroom:** 2.44m x 2.51m (8' x 8'3")