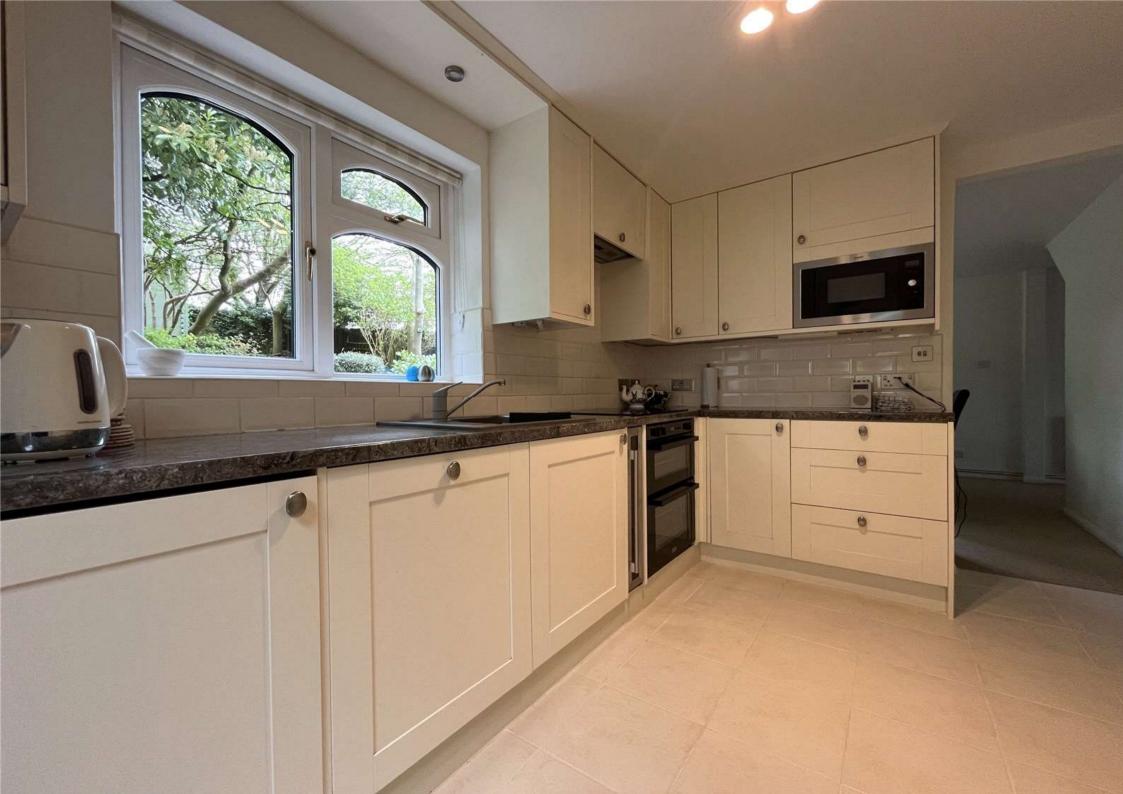

## Accommodation

**Front Door to:** 

**Entrance Hall:** 

**Study:** 2.26m x 1.96m (7'5" x 6'5")

**Lounge:** 4.47m x 3.38m (14'8" x 11'1")

**Dining Room:** 3.38m x 2.54m (11'1" x 8'4")

**Kitchen:** 3.38m x 2.46m (11'1" x 8'1")