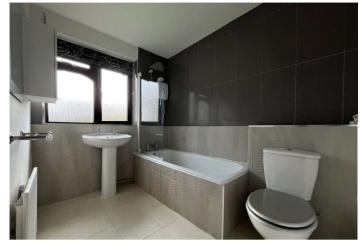

**Bedroom 4:** 2.9m x 2.46m (9'6" x 8'1")

**Bathroom:** 2.44m x 2.51m (8' x 8'3")