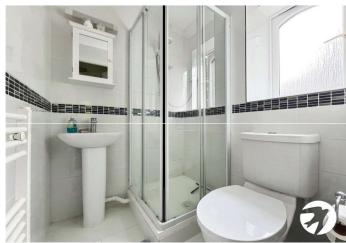

**Bedroom 4:** 2.9m x 2.46m (9'6" x 8'1")

**Bathroom:** 2.44m x 2.51m (8' x 8'3")