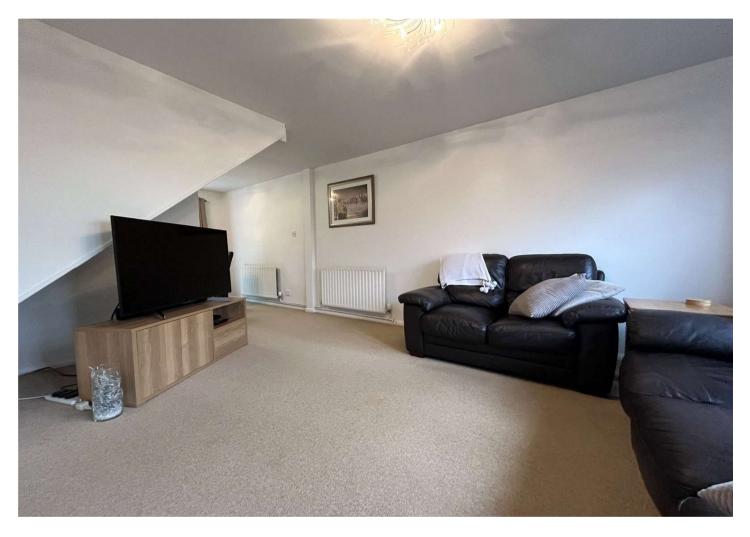

## Accommodation

**Front Door to:** 

**Entrance Hall:** 

**Study:** 2.26m x 1.96m (7'5" x 6'5")

**Lounge:** 4.47m x 3.38m (14'8" x 11'1")

**Dining Room:** 3.38m x 2.54m (11'1" x 8'4")

**Kitchen:** 3.38m x 2.46m (11'1" x 8'1")