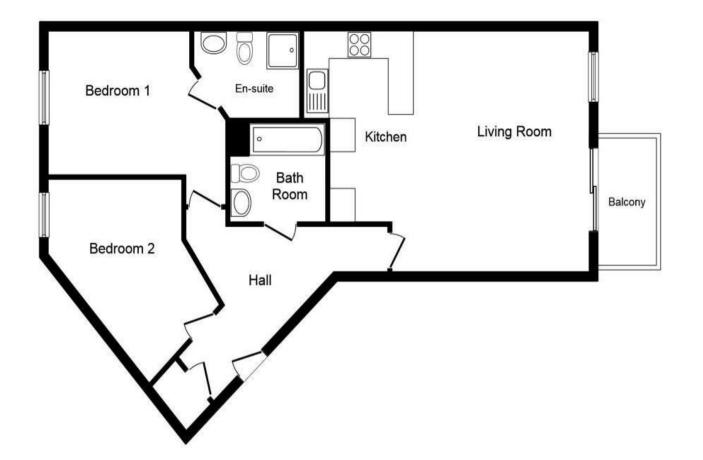

### Interior

Living Room Open planned with the kitchen, double doors leading out to the balcony

Kitchen Integrated appliances, open planned with the lounge

Bedroom 1 Window to the rear, double bedroom, benefits from en-suite

Bedroom 2 Window to the rear, double bedroom

Bathroom Shower over bath, heated towel rail, basin & WC

En-Suite Walk in shower, basin & WC

### Exterior

Balcony