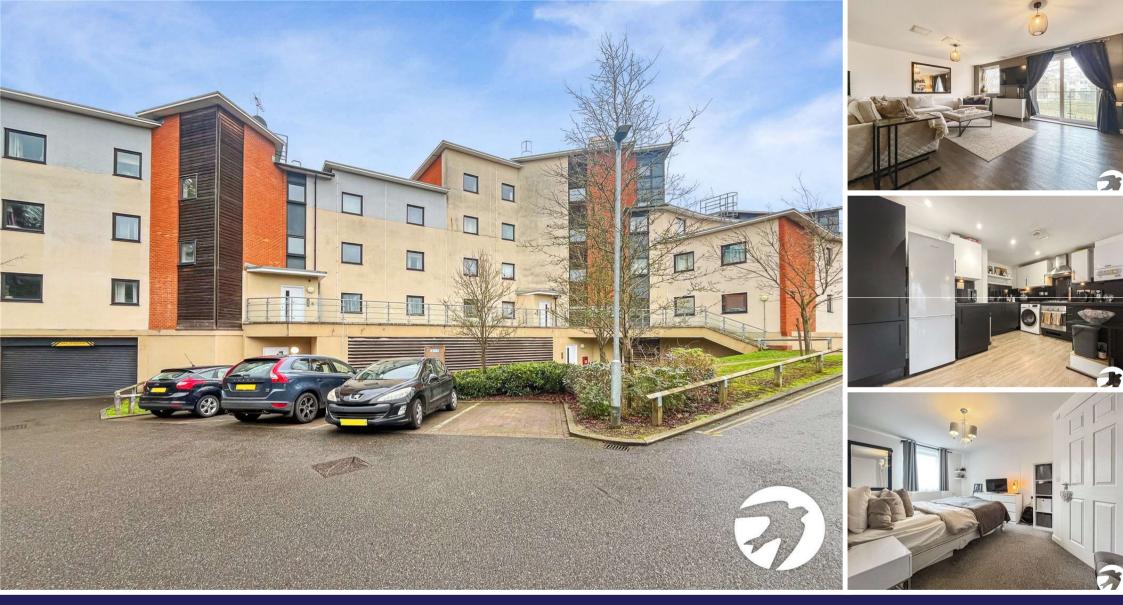

Hughenden Reach Maidstone ME15 6RZ Leasehold

2 2 1

Council Tax: EPC Rating: C

- River Views | 25% Share | Generous Living Space Throughout | Allocated Secure Parking | Two Double Bedrooms | Two Bathrooms | Open Plan
  - 25% Share (Full market value £240,000)
- Allocated secure parking
- River views

- Balcony
- Over 700SQFT!

Asking Price £60,000

### Interior

Living Room Open planned with the kitchen, double doors leading out to the balcony

Kitchen Integrated appliances, open planned with the lounge

Bedroom 1 Window to the rear, double bedroom, benefits from en-suite

Bedroom 2 Window to the rear, double bedroom

Bathroom Shower over bath, heated towel rail, basin & WC

En-Suite Walk in shower, basin & WC

### Exterior

Balcony