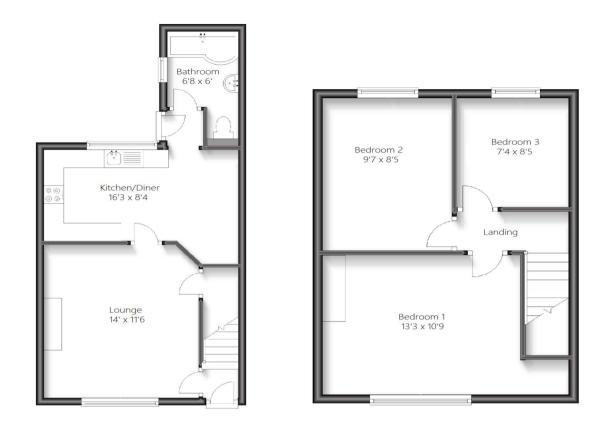

## Interior

Lounge 4.27m x 3.5m (14' x 11'6") Window to the front, fireplace

**Kitchen/Dining Room** 4.95m x 2.54m (16'3" x 8'4") Open planned kitchen/dining room, window to the rear

**Bathroom** 2.03m x 1.83m (6'8" x 6') Window to the side, shower over bath, heated towel rail, basin & WC

**Bedroom 1** 4.04m x 3.28m (13'3" x 10'9") Window to the front, double bedroom

**Bedroom 2** 2.92m x 2.57m (9'7" x 8'5") Window to the rear, double bedroom

Bedroom 3 2.24m x 2.57m (7'4" x 8'5") Window to the rear