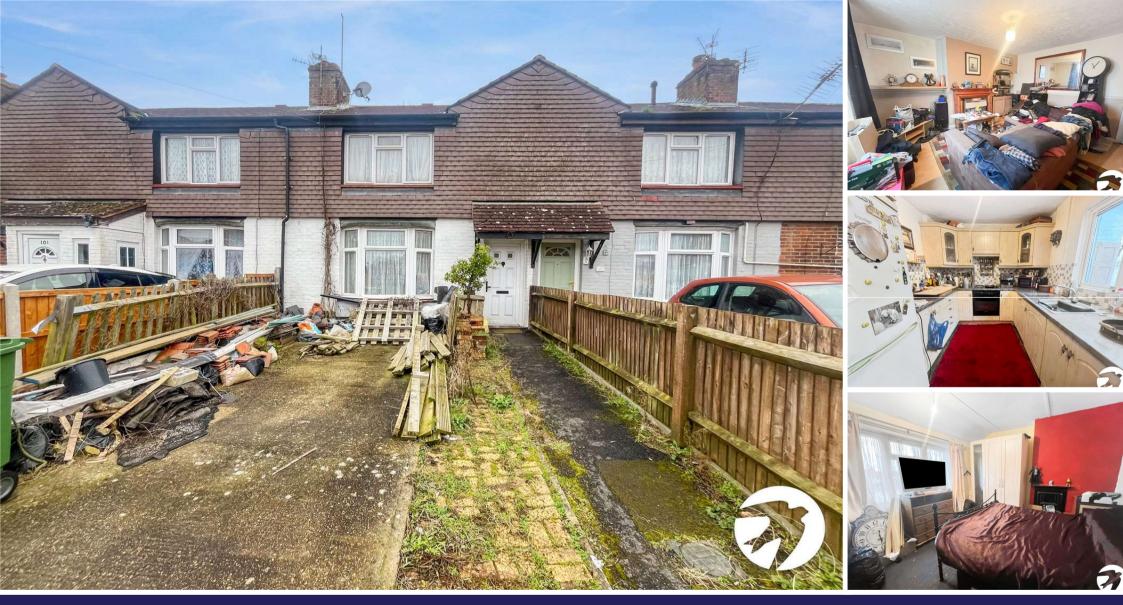

Grove Road Maidstone ME15 9AU Freehold

Council Tax: B EPC Rating: TBC This three bedroom mid terrace property in need of work throughout. Benefitting from off street parking, three bedrooms and a generous size rear garden.

- Three bedrooms
- Off street parking

- Generous size rear garden
- No chain

• In need of work throughout

Offers Over £220,000

## Interior

Lounge 4.27m x 3.5m (14' x 11'6") Window to the front, fireplace

**Kitchen/Dining Room** 4.95m x 2.54m (16'3" x 8'4") Open planned kitchen/dining room, window to the rear

**Bathroom** 2.03m x 1.83m (6'8" x 6') Window to the side, shower over bath, heated towel rail, basin & WC

**Bedroom 1** 4.04m x 3.28m (13'3" x 10'9") Window to the front, double bedroom

**Bedroom 2** 2.92m x 2.57m (9'7" x 8'5") Window to the rear, double bedroom

Bedroom 3 2.24m x 2.57m (7'4" x 8'5") Window to the rear