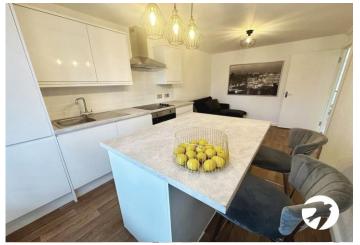

### **Interior**

**ENTRANCE HALL:** 3.21m x 2.04m (10'6" x 6'8") Entrance door, laminate flooring, built in utility cupboard, radiator, access to all rooms.

**RECEPTION ROOM / KITCHEN:** 5.25m x 3.03m (17'3" x 9'11") Double glazed window to front, range of wall and base units, kitchen island with breakfast bar, integrated oven, and hob with extractor hood over, stainless steel sink unit with mixer tap, integrated fridge freezer, tiled splash back, radiator, laminate flooring.