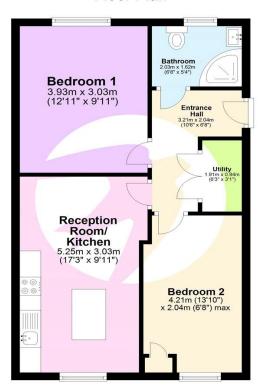

### **Interior**

**ENTRANCE HALL:** 3.21m x 2.04m (10'6" x 6'8") Entrance door, laminate flooring, built in utility cupboard, radiator, access to all rooms.

**RECEPTION ROOM / KITCHEN:** 5.25m x 3.03m (17'3" x 9'11") Double glazed window to front, range of wall and base units, kitchen island with breakfast bar, integrated oven, and hob with extractor hood over, stainless steel sink unit with mixer tap, integrated fridge freezer, tiled splash back, radiator, laminate flooring.

**BEDROOM 1:** 3.93m x 3.03m (12'11" x 9'11") Double glazed window to rear, laminate flooring, radiator.

**BEDROOM 2:** 4.21m x 2.03m (13'10" x 6'8") Double glazed window to front, laminate flooring, radiator, cupboard housing combi boiler.

**BATHROOM:** 2.03m x 1.63m (6'8" x 5'4") Double glazed frosted window to rear, shower cubicle with rain shower, wash hand basin with built in storage cupboard, low level w.c., heated towel rail, extractor fan, partly tiled walls, and fully tiled floor.

**UTILITY:** 1.91m x 0.94m (6'3" x 3'1") space for washing machine and tumble dryer.

#### Floor Plan

This floor plan is for illustrative purposes only. It is not drawn to scale. Measurements are approximate.