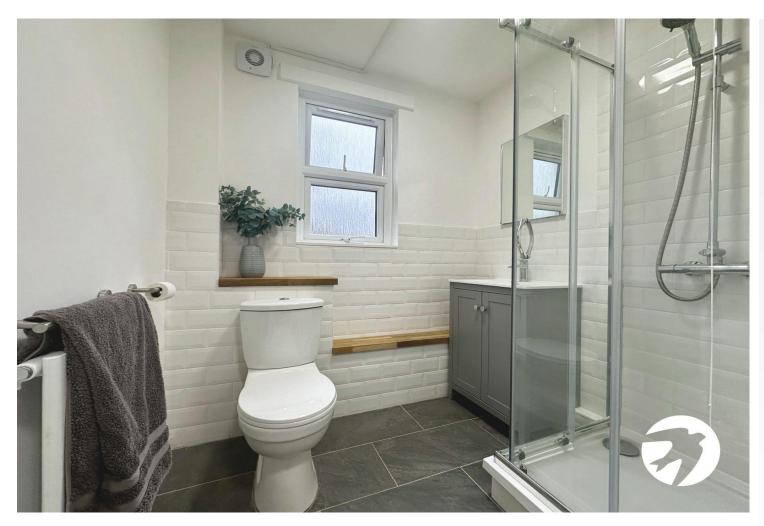

**BATHROOM:** 2.03m x 1.63m (6'8" x 5'4") Double glazed frosted window to rear, shower cubicle with rain shower, wash hand basin with built in storage cupboard, low level w.c., heated towel rail, extractor fan, partly tiled walls, and fully tiled floor.