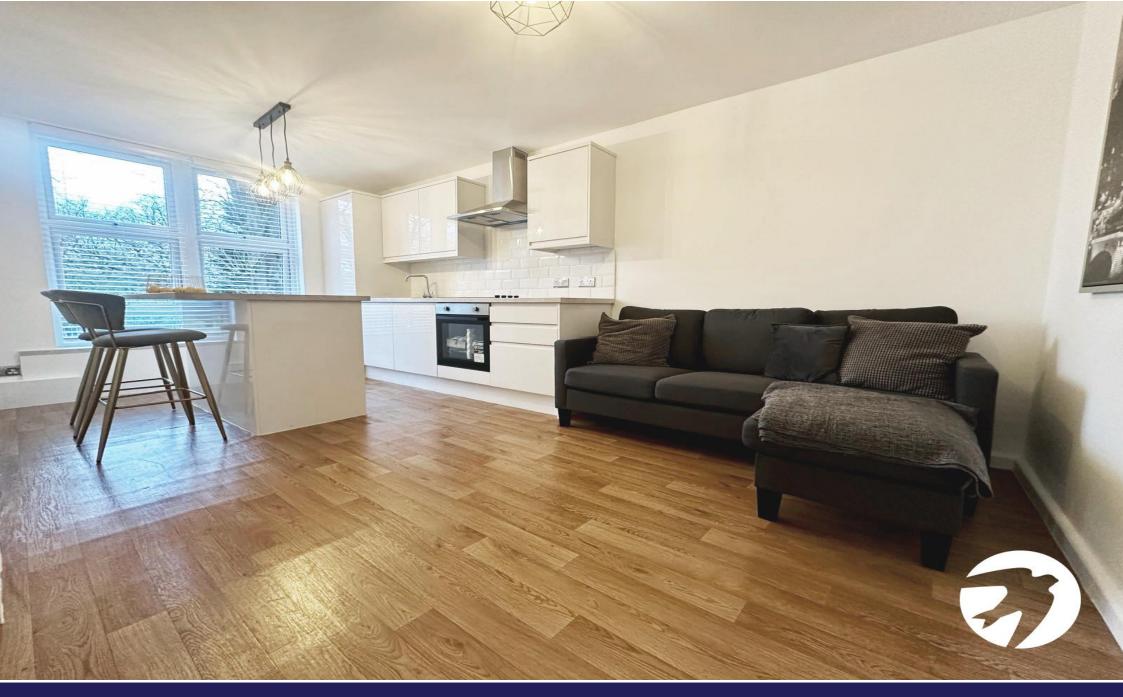

### **Interior**

**ENTRANCE HALL:** 3.21m x 2.04m (10'6" x 6'8") Entrance door, laminate flooring, built in utility cupboard, radiator, access to all rooms.

**RECEPTION ROOM / KITCHEN:** 5.25m x 3.03m (17'3" x 9'11") Double glazed window to front, range of wall and base units, kitchen island with breakfast bar, integrated oven, and hob with extractor hood over, stainless steel sink unit with mixer tap, integrated fridge freezer, tiled splash back, radiator, laminate flooring.