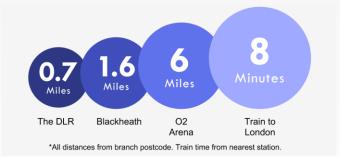

#### Location

While it's easy to hop on the train or DLR at Lewisham station to explore the rest of London, there's plenty in the town itself. There's an indoor shopping centre and a daily street market, a surprising amount of green space and restaurants serving world cuisine.

Families can choose from a wide selection of state primary and secondary schools, as well as some respected independent options. Blackheath is Lewisham's close neighbour, with fine dining, boutique shops and bustling bars.