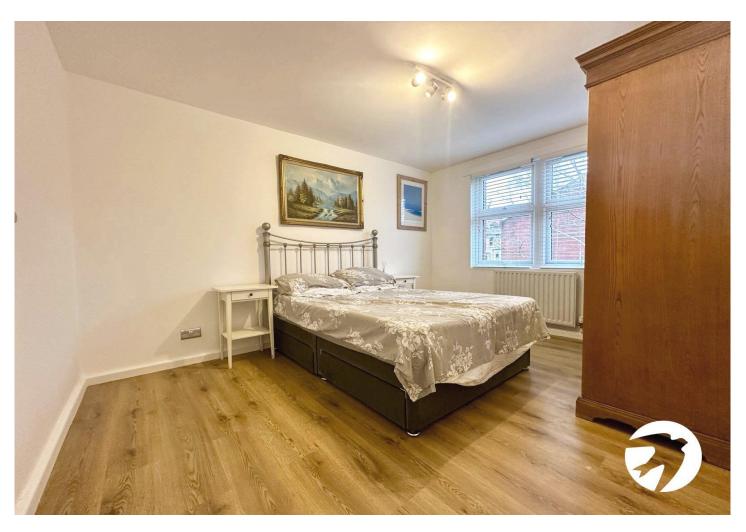

**BEDROOM 1:** 3.93m x 3.03m (12'11" x 9'11") Double glazed window to rear, laminate flooring, radiator.

**BEDROOM 2:** 4.21m x 2.03m (13'10" x 6'8") Double glazed window to front, laminate flooring, radiator, cupboard housing combi boiler.