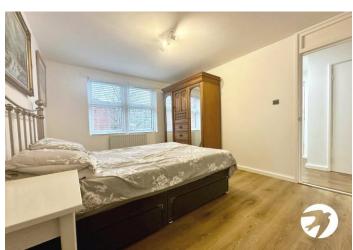

**BEDROOM 1:** 3.93m x 3.03m (12'11" x 9'11") Double glazed window to rear, laminate flooring, radiator.

**BEDROOM 2:** 4.21m x 2.03m (13'10" x 6'8") Double glazed window to front, laminate flooring, radiator, cupboard housing combi boiler.