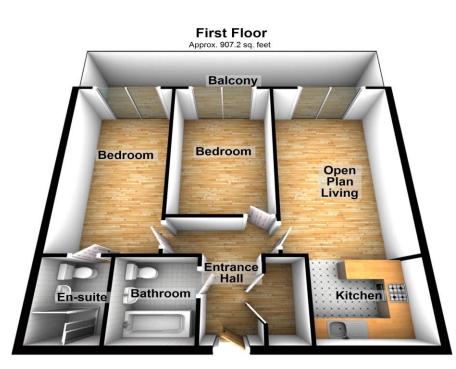

#### Total area: approx. 907.2 sq. feet

Please be advised this plan is offered for marketing purposes only. It can not be relied upon for exact or precise measurements angles, window or door openings. Whilst every effort is made to ensure the accuracy the company or provider accepts no responsibility for the content. Plan produced using PlanUp.

## Interior

Communal Entrance Secure Fob Entry. Stairs and lifts to all floors.

Entrance Utility cupboard. Laminate flooring.

**Kitchen/Living** 7.75m x 3.25m (25'5" x 10'8") Double glazed window to rear. Range of wall and base units. Oven and hob. Integrated dishwasher. Laminate flooring. Radiator.

#### Balcony

**Bedroom One** 5.5m x 2.74m (18'1" x 9') Double glazed window to rear. Laminate flooring. Radiator.

**Ensuite** 2.03m x 1.9m (6'8" x 6'3") Low level WC. Wash hand basin. Walk in shower. Tiled flooring.

**Bedroom Two** 4.3m x 2.74m (14'1" x 9') Double glazed door to balcony. Laminate flooring. Radiator.

**Bathroom** 2.03m x 1.9m (6'8" x 6'3") Low level WC. Pedestal wash hand basin. Bath with shower over. Heated towel rail. Tiled flooring.