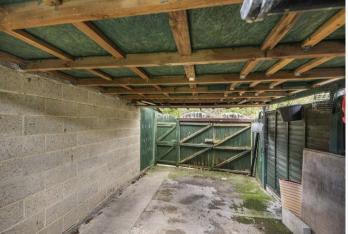

# **Property Features**

- Car Port
- · Chain Free
- Garden & Patio
- · Close To Greenhithe Station
- Investment

## **Exterior**

Rear Garden: Approximately 80ft x 10ft. Paved patio area. Laid to lawn. Rear gated access to carport/parking.