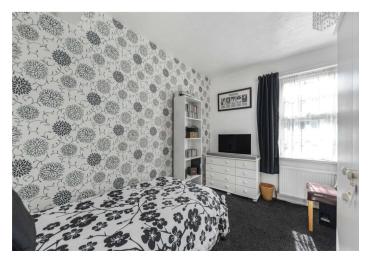

**Bedroom One:** 3.43m x 3.4m (11'3" x 11'2") Double glazed window to rear. Radiator. Carpet. Access to bathroom.

**Bedroom Two:** 3.63m x 2.46m (11'11" x 8'1") Double glazed window to front. Radiator. Carpet.