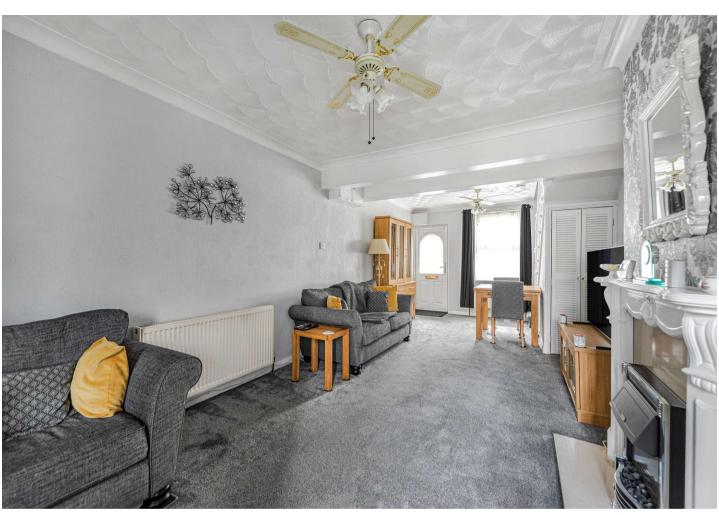

### **Interior**

**Lounge/Dining Room:** 7.14m x 3.4m (23'5" x 11'2") Double glazed window to front. Double glazed doors to rear garden. Two radiators. Feature fireplace. Under stairs storage. Carpet. Carpeted stairs to first floor.