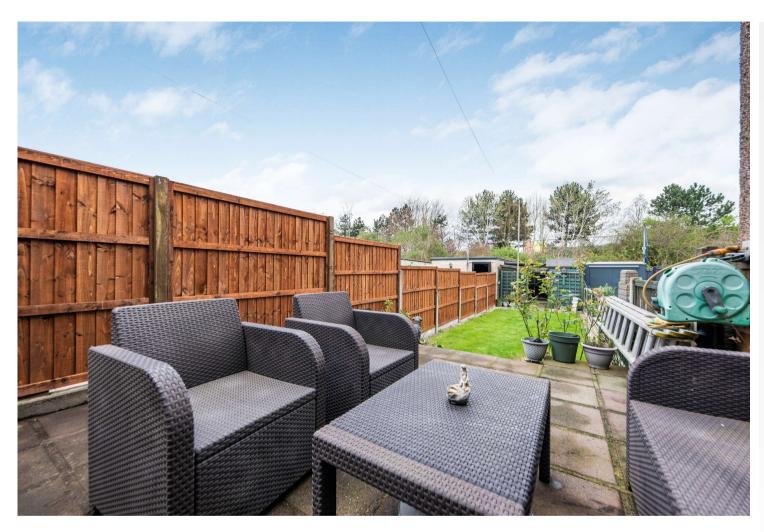

## **Exterior**

Rear Garden: Approximately 80ft x 10ft. Paved patio area. Laid to lawn. Rear gated access to carport/parking.