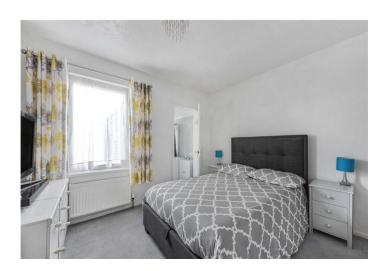

**Bedroom One:** 3.43m x 3.4m (11'3" x 11'2") Double glazed window to rear. Radiator. Carpet. Access to bathroom.

**Bedroom Two:** 3.63m x 2.46m (11'11" x 8'1") Double glazed window to front. Radiator. Carpet.