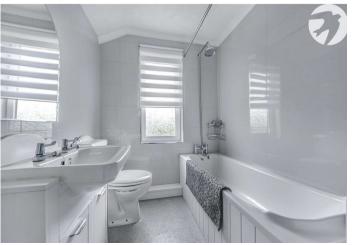

**Bathroom:** Frosted double glazed window to rear. Low level WC. Vanity wash hand basin. Panelled bath with shower attachment. Radiator. Tiled walls. Vinyl flooring.