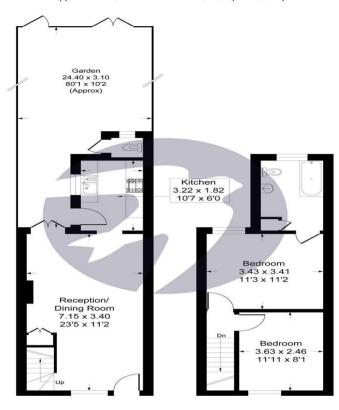

### **Interior**

**Lounge/Dining Room:** 7.14m x 3.4m (23'5" x 11'2") Double glazed window to front. Double glazed doors to rear garden. Two radiators. Feature fireplace. Under stairs storage. Carpet. Carpeted stairs to first floor.

**Kitchen:** 3.23m x 1.83m (10'7" x 6') Double glazed door to side leading to garden. Double glazed window to side. Range of matching wall and base units with complimentary work surface over. Stainless steel sink with drainer. Space for cooker. Extractor fan. Space for washing machine. Space for fridge freezer. Part tiled walls. Tiled flooring.

**Bedroom One:** 3.43m x 3.4m (11'3" x 11'2") Double glazed window to rear. Radiator. Carpet. Access to bathroom.

**Bedroom Two:** 3.63m x 2.46m (11'11" x 8'1") Double glazed window to front. Radiator. Carpet.

#### Charles Street. DA9

Approximate Gross Internal Area 61.8 sq m / 666 sq ft

## **Exterior**

Rear Garden: Approximately 80ft x 10ft. Paved patio area. Laid to lawn. Rear gated access to carport/parking.