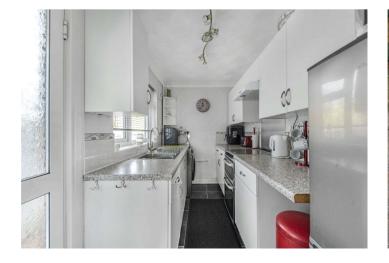

**Kitchen:** 3.23m x 1.83m (10'7" x 6') Double glazed door to side leading to garden. Double glazed window to side. Range of matching wall and base units with complimentary work surface over. Stainless steel sink with drainer. Space for cooker. Extractor fan. Space for washing machine. Space for fridge freezer. Part tiled walls. Tiled flooring.