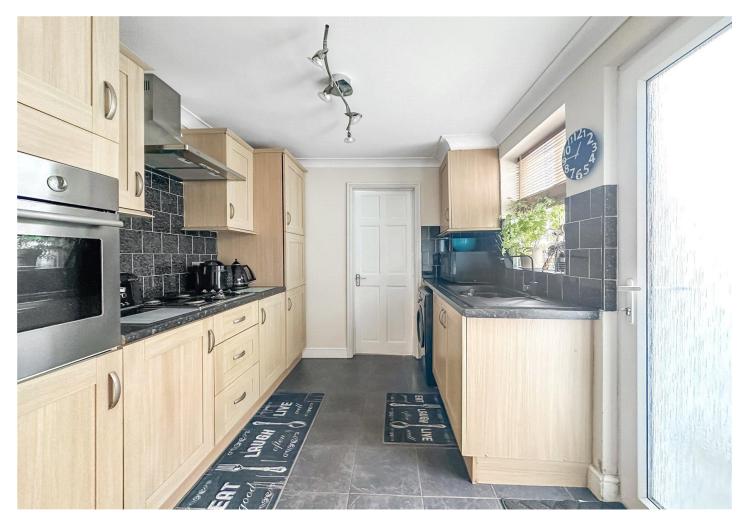

**Kitchen** 2.77m x 2.44m (9'1" x 8') Double glazed door and window to side. Oven and gas hob with extractor over. Space for appliances. Tiled flooring.

**Ground Floor Bathroom** 2.34m x 1.7m (7'8" x 5'7") Double glazed window to rear. Low level WC. Vanity wash hand basin. Bath with shower over. Tiled flooring. Radiator.