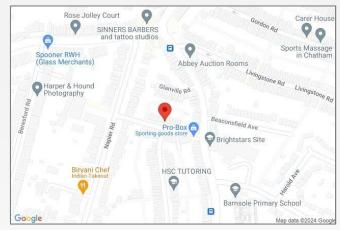

d window to rear. Carpet. Radiator.

**Bedroom Two** 3.7m x 2.97m (12'2" x 9'9") Double glazed window to front. Storage cupboard. Carpet. Radiator.

**Bedroom Three** 3.28m x 2.74m (10'9" x 9') Double glazed window to rear. Enclosed Combi boiler cupboard. Laminate flooring. Radiator.

#### **Exterior**

**Rear Garden** Rear access. North facing. Tap. Patio. Fenced in.





Total area: approx. 796.5 sq. feet

Please be advised this plan is offered for marketing purposes only. It can not be relied upon for exact or precise measurements, angles, window or door openings.

Whilst every effort is made to ensure the accuracy the company or provider accepts no responsibility for the content.

Plan produced using Planutp.







### **Property Location**

Coulman Street, Gillingham, Kent, ME7 4HT





#### **Additional Information**

Rainham and Gillingham lie in the Medway, both being circled by charming semi-rural villages. There are several shopping destinations for residents, including Hempstead Valley Shopping Centre and Gillingham Business Retail Park, as well as an abundance of local pubs and restaurants. Both towns are served by well-respected schools, including Rainham Mark Grammar.

Rainham and Gillingham have oodles of open space and facilities, including Capstone Country Park, Berengrave Nature Reserve, Riverside Country Park, the Silver Blades Ice Rink, the Ski & Snowboard centre and Great Lines Heritage Park.