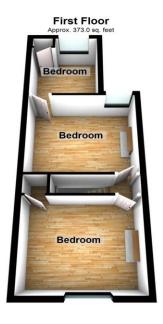

**Bedroom One** 3.68m x 3.25m (12'1" x 10'8") Double glazed window to rear. Carpet. Radiator.

**Bedroom Two** 3.7m x 2.97m (12'2" x 9'9") Double glazed window to front. Storage cupboard. Carpet. Radiator.

**Bedroom Three** 3.28m x 2.74m (10'9" x 9') Double glazed window to rear. Enclosed Combi boiler cupboard. Laminate flooring. Radiator.