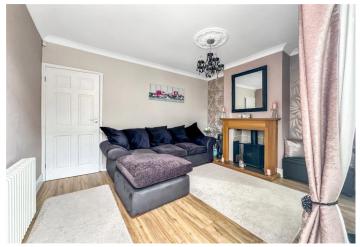

#### **Interior**

**Lounge** 3.68m x 3.78m (12'1" x 12'5") Double glazed bay window and door to front. Log Burner. Laminate flooring. Cast Iron radiator.

**Dining Room** 3.66m x 3.23m (12' x 10'7") Double glazed window to rear. Electric Fire and surround. Understairs storage. Laminate flooring. Radiator.