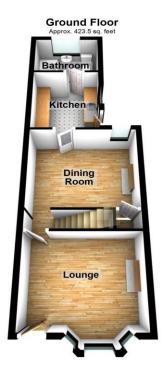

#### **Interior**

**Lounge** 3.68m x 3.78m (12'1" x 12'5") Double glazed bay window and door to front. Log Burner. Laminate flooring. Cast Iron radiator.

**Dining Room** 3.66m x 3.23m (12' x 10'7") Double glazed window to rear. Electric Fire and surround. Understairs storage. Laminate flooring. Radiator.

**Kitchen** 2.77m x 2.44m (9'1" x 8') Double glazed door and window to side. Oven and gas hob with extractor over. Space for appliances. Tiled flooring.

**Ground Floor Bathroom** 2.34m x 1.7m (7'8" x 5'7") Double glazed window to rear. Low level WC. Vanity wash hand basin. Bath with shower over. Tiled flooring. Radiator.

#### **Exterior**

**Rear Garden** Rear access. North facing. Tap. Patio. Fenced in.

Total area: approx. 796.5 sq. feet

Please be advised this plan is offered for marketing purposes only. It can not be relied upon for exact or precise measurements, angles, window or door openings.