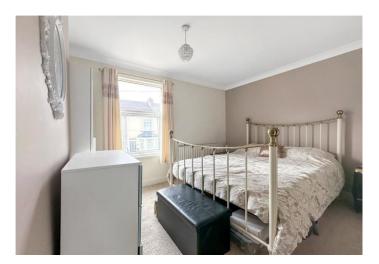

**Bedroom One** 3.68m x 3.25m (12'1" x 10'8") Double glazed window to rear. Carpet. Radiator.

**Bedroom Two** 3.7m x 2.97m (12'2" x 9'9") Double glazed window to front. Storage cupboard. Carpet. Radiator.