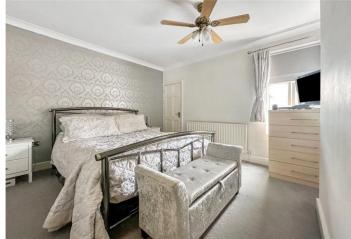

**Bedroom One** 3.68m x 3.25m (12'1" x 10'8") Double glazed window to rear. Carpet. Radiator.

**Bedroom Two** 3.7m x 2.97m (12'2" x 9'9") Double glazed window to front. Storage cupboard. Carpet. Radiator.