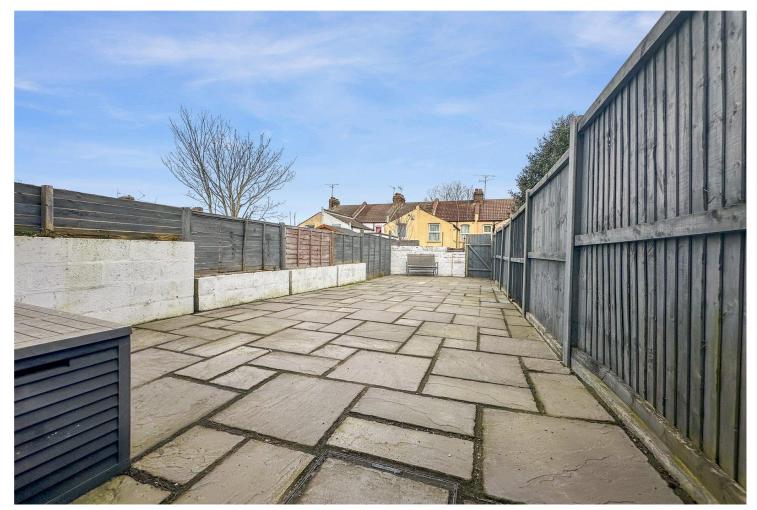

#### **Exterior**

**Rear Garden** Rear access. North facing. Tap. Patio. Fenced in.

Total area: approx. 796.5 sq. feet

Please be advised this plan is offered for marketing purposes only. It can not be relied upon for exact or precise measurements, angles, window or door openings.