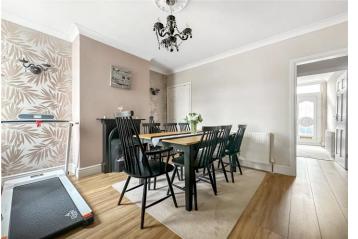

#### **Interior**

**Lounge** 3.68m x 3.78m (12'1" x 12'5") Double glazed bay window and door to front. Log Burner. Laminate flooring. Cast Iron radiator.

**Dining Room** 3.66m x 3.23m (12' x 10'7") Double glazed window to rear. Electric Fire and surround. Understairs storage. Laminate flooring. Radiator.