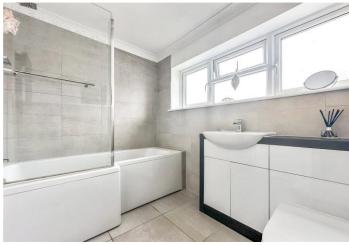

**Kitchen** 2.77m x 2.44m (9'1" x 8') Double glazed door and window to side. Oven and gas hob with extractor over. Space for appliances. Tiled flooring.

**Ground Floor Bathroom** 2.34m x 1.7m (7'8" x 5'7") Double glazed window to rear. Low level WC. Vanity wash hand basin. Bath with shower over. Tiled flooring. Radiator.