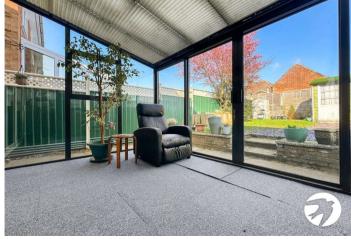

**Kitchen** 2.9m x 2.72m (9'6" x 8'11") Window to the side, space for washing machine and dishwasher

**Conservatory** 3.86m x 2.4m (12'8" x 7'10") Double doors leading into the garden

**Bedroom 1** 4.06m  $\times$  2.9m (13'4"  $\times$  9'6") Window to the side, cupboard, double bedroom