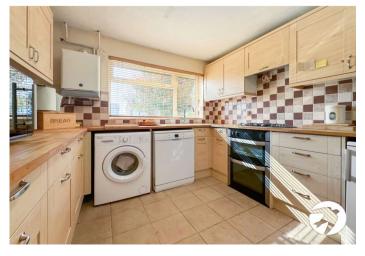

**Kitchen** 2.9m x 2.72m (9'6" x 8'11") Window to the side, space for washing machine and dishwasher

**Conservatory** 3.86m x 2.4m (12'8" x 7'10") Double doors leading into the garden

**Bedroom 1** 4.06m  $\times$  2.9m (13'4"  $\times$  9'6") Window to the side, cupboard, double bedroom