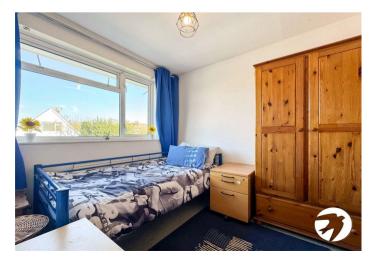

**Bedroom 2** 4m x 3.05m (13'1" x 10') Window to the rear, double bedroom

Bedroom 3 2.54m x 2.36m (8'4" x 7'9") Window to the rear

Bathroom Walk in shower, heated towel rail, basin & WC