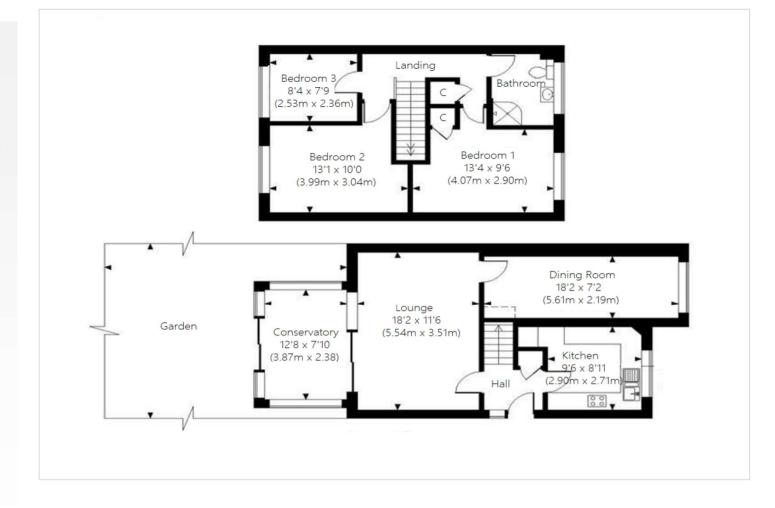

## **Interior**

Entrance Hall Stairs leading to first floor, storage cupboard

**Lounge** 5.54m x 3.5m (18'2" x 11'6") Double doors leading to the conservatory, spacious room

**Dining Room** 5.61m x 2.18m (18'5" x 7'2") Window to the side, spacious room, could be used as an extra bedroom

**Kitchen** 2.9m x 2.72m (9'6" x 8'11") Window to the side, space for washing machine and dishwasher

**Conservatory** 3.86m x 2.4m (12'8" x 7'10") Double doors leading into the garden

**Bedroom 1** 4.06m  $\times$  2.9m (13'4"  $\times$  9'6") Window to the side, cupboard, double bedroom

**Bedroom 2** 4m x 3.05m (13'1" x 10') Window to the rear, double bedroom

Bedroom 3 2.54m x 2.36m (8'4" x 7'9") Window to the rear

Bathroom Walk in shower, heated towel rail, basin & WC