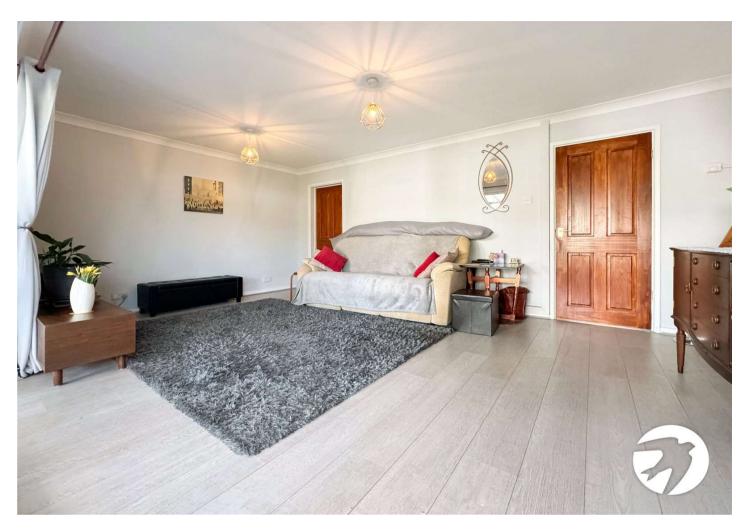

## **Interior**

Entrance Hall Stairs leading to first floor, storage cupboard

**Lounge** 5.54m x 3.5m (18'2" x 11'6") Double doors leading to the conservatory, spacious room

**Dining Room** 5.61m x 2.18m (18'5" x 7'2") Window to the side, spacious room, could be used as an extra bedroom