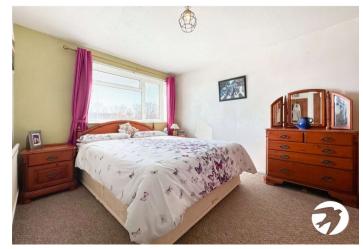

**Kitchen** 2.9m x 2.72m (9'6" x 8'11") Window to the side, space for washing machine and dishwasher

**Conservatory** 3.86m x 2.4m (12'8" x 7'10") Double doors leading into the garden

**Bedroom 1** 4.06m  $\times$  2.9m (13'4"  $\times$  9'6") Window to the side, cupboard, double bedroom