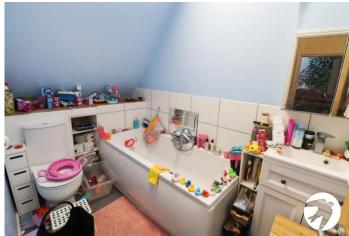

**Bathroom** Panelled bath, wash hand basin, low level wc, part tiled walls, heated towel rail, extractor fan, motion activated light panel