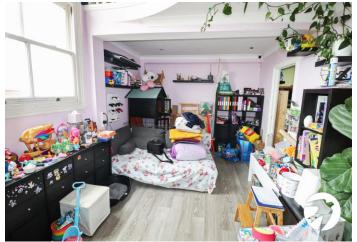

**En-suite shower room** Walk in shower cubicle, wash hand basin, low level wc, part tiled walls, heated towel rail, extractor fan, motion activated light panel

**Bedroom 2** Skylight window, radiator, laminate wood flooring, smart light switch