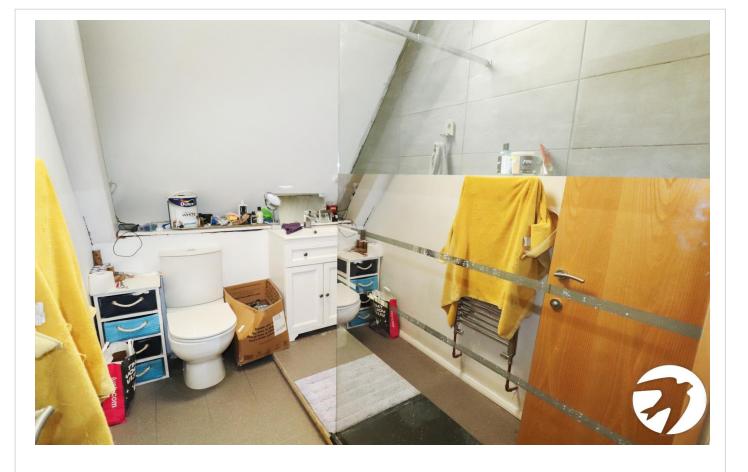

**En-suite shower room** Walk in shower cubicle, wash hand basin, low level wc, part tiled walls, heated towel rail, extractor fan, motion activated light panel

**Bedroom 2** Skylight window, radiator, laminate wood flooring, smart light switch