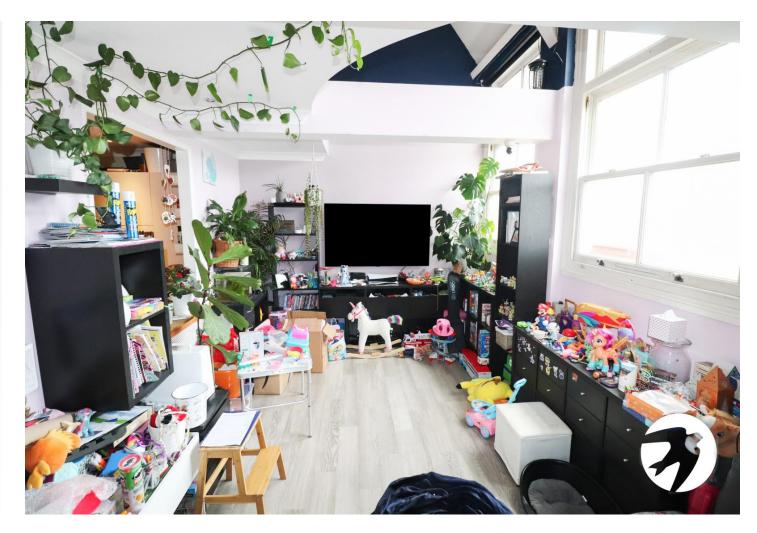

**Lounge** 5.84m x 3.25m (19'2" x 10'8") Two sash windows to front, two radiators, laminate tiled flooring, smart light switch

Landing Laminate wood flooring

**Bedroom 1** 5.87m x 3.23m (19'3" x 10'7") Balcony overlooking lounge, radiator, laminate wood flooring, smart light switch