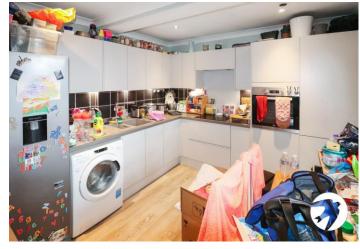

#### **Interior**

**Entrance Hall** Entrance door, radiator, laminate tiled flooring, stairs to upper floor

**Kitchen** 3.56m x 3.28m (11'8" x 10'9") A range of fitted wall and base units, part tile walls, tiled floor, plumbed for washing machine, integrated oven and four ring gas hob with stainless hood over, space for dish washer, one and a half bowl sink with mixer tap, smart light switch