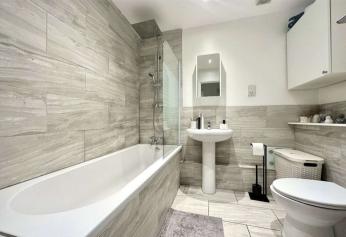

**Bathroom** 2.26m x 1.98m (7'5" x 6'6") Low level WC. Pedestal wash hand basin. Panelled bath with shower over. Part tiled walls. Radiator. Tiled floor. Extractor fan.