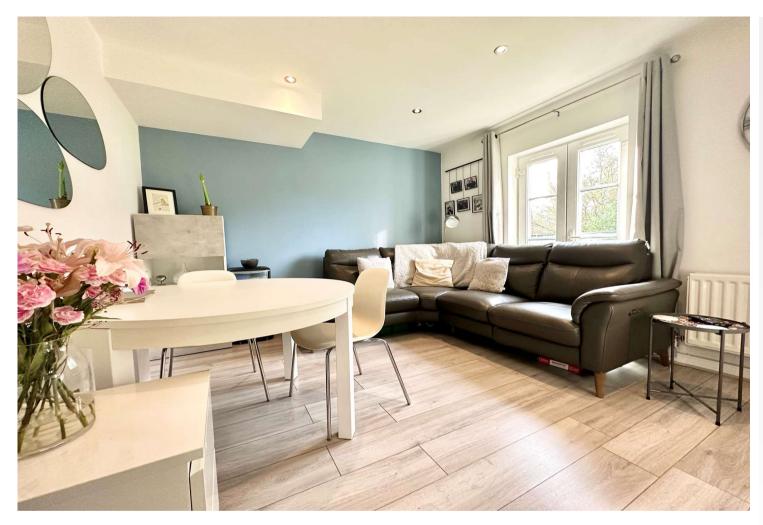

## Sandpiper Close, Greenhithe

Robinson Jackson is delighted to offer this inviting bright and airy one-bedroom apartment, perfectly positioned at Waterstone Park in the heart of Greenhithe. The location is exceptionally convenient, within walking distance of Greenhithe train station, and just a short distance from the renowned Bluewater shopping centre.

This property boasts a spacious living area, a separate kitchen which was installed two years ago, a well-appointed bedroom complete with fitted wardrobes, and a separate bathroom.

**Living Room** 3.9m x 3.68m (12'10" x 12'1") Double glazed French doors to rear. Juliette balcony. Radiator. Laminate flooring.

**Bedroom** 4.78m x 2.6m (15'8" x 8'6") Double glazed French doors to rear. Juliette balcony. Built-in wardrobe. Storage cupboard. Radiator. Laminate flooring.