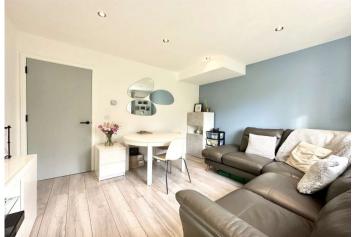

**Living Room** 3.9m x 3.68m (12'10" x 12'1") Double glazed French doors to rear. Juliette balcony. Radiator. Laminate flooring.

**Bedroom** 4.78m x 2.6m (15'8" x 8'6") Double glazed French doors to rear. Juliette balcony. Built-in wardrobe. Storage cupboard. Radiator. Laminate flooring.