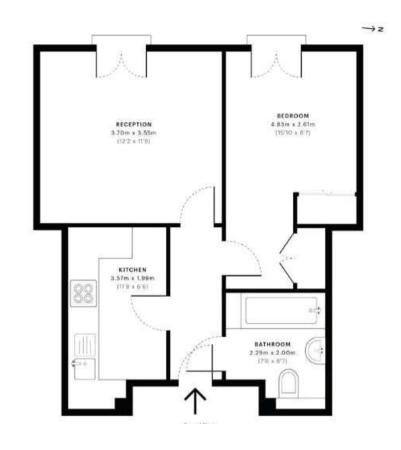

#### **Interior**

**Entrance Hall** Entryphone system. Radiator. Laminate flooring.

**Kitchen** 3.53m x 1.96m (11'7" x 6'5") Range of wall and base units with complementary work surfaces. Integrated gas hob & electric oven. Integrated fridge freezer. Integrated washing machine. Extractor fan. Radiator. Cupboard housing boiler. Laminate flooring.

**Living Room** 3.9m x 3.68m (12'10" x 12'1") Double glazed French doors to rear. Juliette balcony. Radiator. Laminate flooring.

**Bedroom** 4.78m x 2.6m (15'8" x 8'6") Double glazed French doors to rear. Juliette balcony. Built-in wardrobe. Storage cupboard. Radiator. Laminate flooring.

**Bathroom** 2.26m x 1.98m (7'5" x 6'6") Low level WC. Pedestal wash hand basin. Panelled bath with shower over. Part tiled walls. Radiator. Tiled floor. Extractor fan.

#### **Additional Information**

Dartford Borough Council - Tax Band C

Total floor area: 42 sq. metres