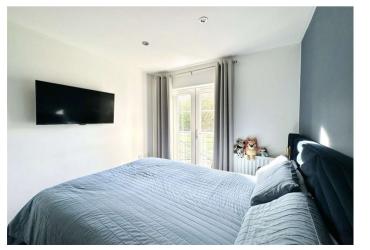

**Living Room** 3.9m x 3.68m (12'10" x 12'1") Double glazed French doors to rear. Juliette balcony. Radiator. Laminate flooring.

**Bedroom** 4.78m x 2.6m (15'8" x 8'6") Double glazed French doors to rear. Juliette balcony. Built-in wardrobe. Storage cupboard. Radiator. Laminate flooring.