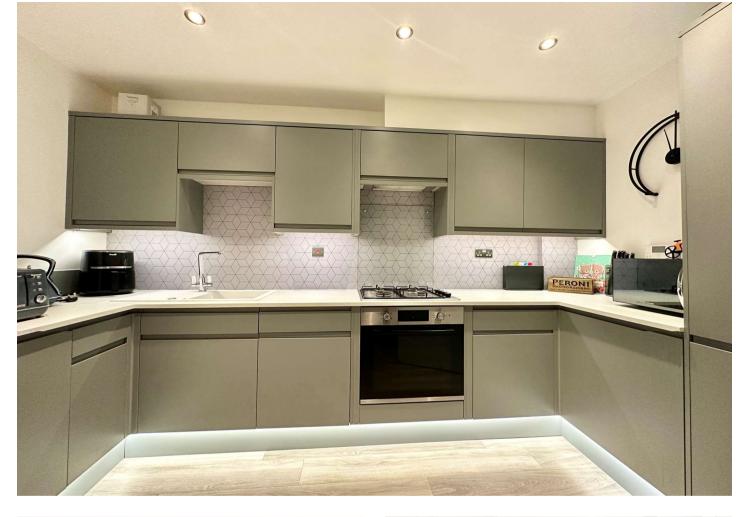

This property boasts a spacious living area, a separate kitchen which was installed two years ago, a well-appointed bedroom complete with fitted wardrobes, and a separate bathroom.

# **Property Features**

- · Second Floor Apartment
- Allocated Parking
- Separate Kitchen (Installed 2022)
- · Waterstone Park Development
- Close to Bluewater Shopping Centre
- · Close Proximity to Greenhithe Station

#### **Interior**

**Entrance Hall** Entryphone system. Radiator. Laminate flooring.

**Kitchen** 3.53m x 1.96m (11'7" x 6'5") Range of wall and base units with complementary work surfaces. Integrated gas hob & electric oven. Integrated fridge freezer. Integrated washing machine. Extractor fan. Radiator. Cupboard housing boiler. Laminate flooring.