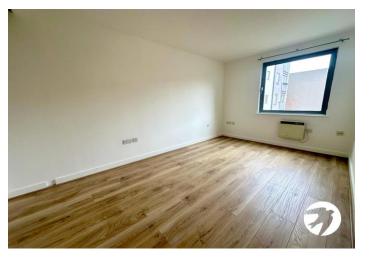

**BEDROOM:** 4.14m x 2.67m (13'7" x 8'9") Double glazed window, laminate floor, electric radiator.

**BATHROOM:** 2.31m x 1.68m (7'7" x 5'6") Panel enclosed bath with shower attachment and glass shower screen, wash hand basin, low level w.c., heated towel rail, spotlights, partly tiled walls, and fully tiled floor.