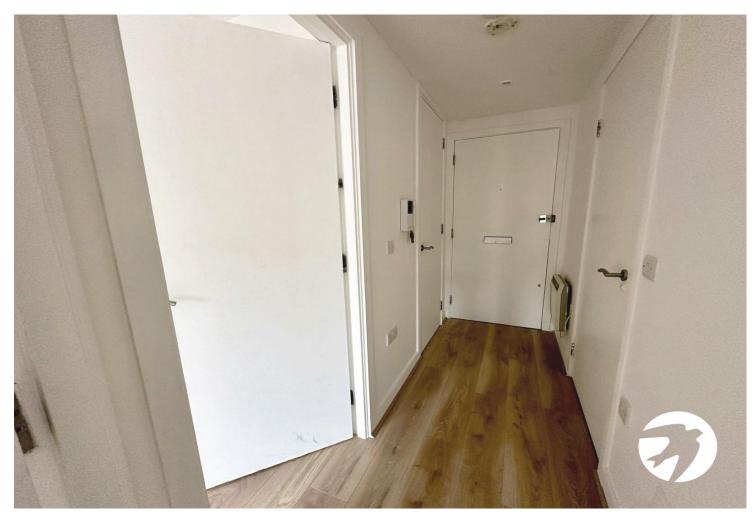

#### Interior

**ENTRANCE HALL:** Entrance door, laminate floor, built in storage, entry phone system, electric radiator, spotlights, access to all rooms.

**RECEPTION ROOM / KITCHEN:** 8.20m x 3.24m (26'11" x 10'8") Double glazed double doors to Juliet balcony, electric radiator, pen to kitchen, range of wall and base units, integrated hob and oven, space for fridge freezer, sink unit with mixer tap.