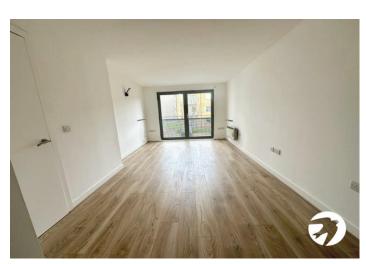

#### Interior

**ENTRANCE HALL:** Entrance door, laminate floor, built in storage, entry phone system, electric radiator, spotlights, access to all rooms.

**RECEPTION ROOM / KITCHEN:** 8.20m x 3.24m (26'11" x 10'8") Double glazed double doors to Juliet balcony, electric radiator, pen to kitchen, range of wall and base units, integrated hob and oven, space for fridge freezer, sink unit with mixer tap.