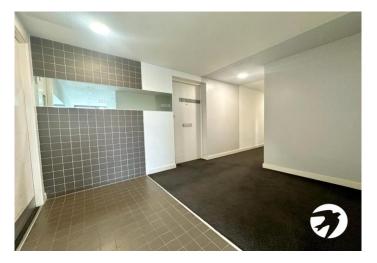

#### Interior

**ENTRANCE HALL:** Entrance door, laminate floor, built in storage, entry phone system, electric radiator, spotlights, access to all rooms.

**RECEPTION ROOM / KITCHEN:** 8.20m x 3.24m (26'11" x 10'8") Double glazed double doors to Juliet balcony, electric radiator, pen to kitchen, range of wall and base units, integrated hob and oven, space for fridge freezer, sink unit with mixer tap.