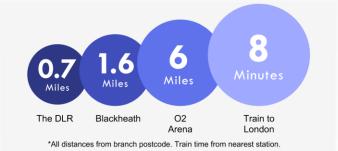

## Location

# While it's easy to hop on the train or DLR at Lewisham station to explore the rest of London, there's plenty in the town itself. There's an indoor shopping centre and a daily street market, a surprising amount of green space and restaurants serving world cuisine.