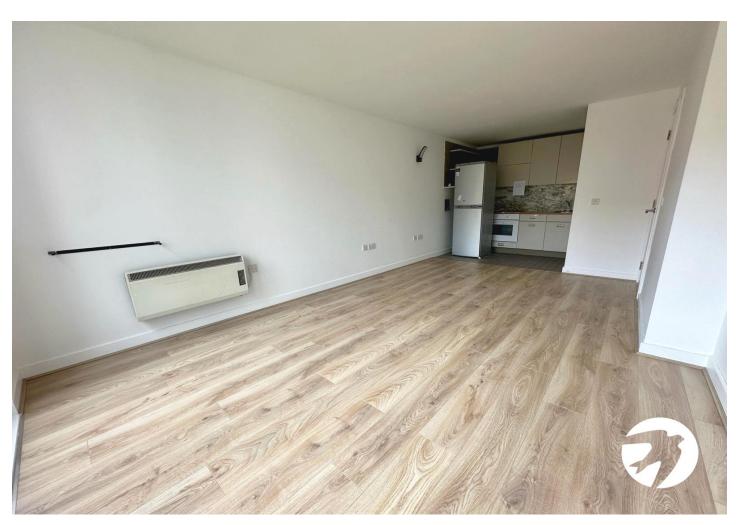

#### Interior

**ENTRANCE HALL:** Entrance door, laminate floor, built in storage, entry phone system, electric radiator, spotlights, access to all rooms.

**RECEPTION ROOM / KITCHEN:** 8.20m x 3.24m (26'11" x 10'8") Double glazed double doors to Juliet balcony, electric radiator, pen to kitchen, range of wall and base units, integrated hob and oven, space for fridge freezer, sink unit with mixer tap.