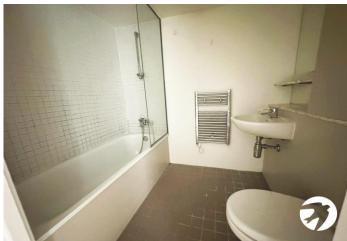

**BEDROOM:** 4.14m x 2.67m (13'7" x 8'9") Double glazed window, laminate floor, electric radiator.

**BATHROOM:** 2.31m x 1.68m (7'7" x 5'6") Panel enclosed bath with shower attachment and glass shower screen, wash hand basin, low level w.c., heated towel rail, spotlights, partly tiled walls, and fully tiled floor.