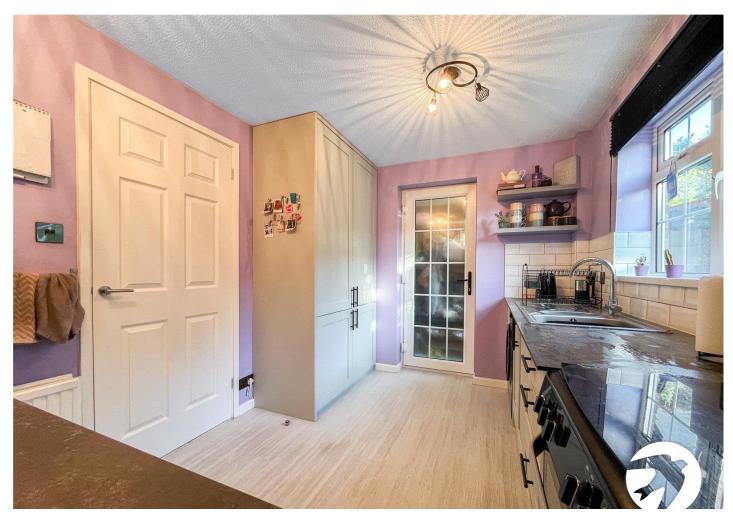

#### Accommodation

Entrance Hall Lounge Diner 7.21m x 3.35m (23'8" x 11') Kitchen 3.4m x 2.5m (11'2" x 8'2") Study 2.6m x 2.26m (8'6" x 7'5") WC First Floor Bedroom One 3.28m x 2.95m (10'9" x 9'8") Ensuite Bedroom Two 2.9m x 2.51m (9'6" x 8'3") Bedroom Three 2.62m x 2.13m (8'7" x 7') Bedroom Four 2.64m x 2.08m (8'8" x 6'10")