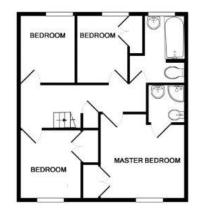

#### Accommodation

Entrance Hall Lounge Diner 7.21m x 3.35m (23'8" x 11') Kitchen 3.4m x 2.5m (11'2" x 8'2") Study 2.6m x 2.26m (8'6" x 7'5") WC First Floor Bedroom One 3.28m x 2.95m (10'9" x 9'8") Ensuite Bedroom Two 2.9m x 2.51m (9'6" x 8'3") Bedroom Three 2.62m x 2.13m (8'7" x 7') Bedroom Four 2.64m x 2.08m (8'8" x 6'10")