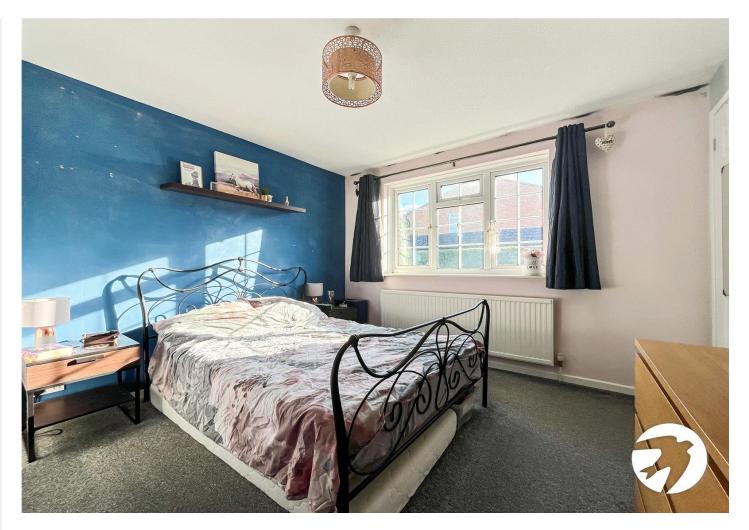

#### Accommodation

Entrance Hall Lounge Diner 7.21m x 3.35m (23'8" x 11') Kitchen 3.4m x 2.5m (11'2" x 8'2") Study 2.6m x 2.26m (8'6" x 7'5") WC First Floor Bedroom One 3.28m x 2.95m (10'9" x 9'8") Ensuite Bedroom Two 2.9m x 2.51m (9'6" x 8'3") Bedroom Three 2.62m x 2.13m (8'7" x 7') Bedroom Four 2.64m x 2.08m (8'8" x 6'10")