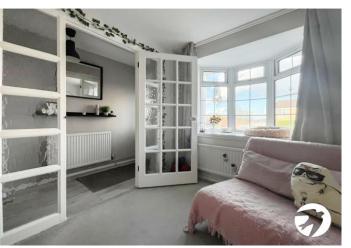

#### Accommodation

Entrance Hall Lounge Diner 7.21m x 3.35m (23'8" x 11') Kitchen 3.4m x 2.5m (11'2" x 8'2") Study 2.6m x 2.26m (8'6" x 7'5") WC First Floor Bedroom One 3.28m x 2.95m (10'9" x 9'8") Ensuite Bedroom Two 2.9m x 2.51m (9'6" x 8'3") Bedroom Three 2.62m x 2.13m (8'7" x 7') Bedroom Four 2.64m x 2.08m (8'8" x 6'10")