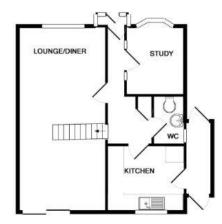

#### Accommodation

Entrance Hall Lounge Diner 7.21m x 3.35m (23'8" x 11') Kitchen 3.4m x 2.5m (11'2" x 8'2") Study 2.6m x 2.26m (8'6" x 7'5") WC First Floor Bedroom One 3.28m x 2.95m (10'9" x 9'8") Ensuite Bedroom Two 2.9m x 2.51m (9'6" x 8'3") Bedroom Three 2.62m x 2.13m (8'7" x 7') Bedroom Four 2.64m x 2.08m (8'8" x 6'10")