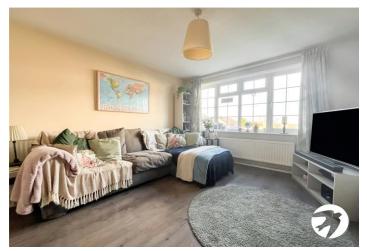

#### Accommodation

Entrance Hall Lounge Diner 7.21m x 3.35m (23'8" x 11') Kitchen 3.4m x 2.5m (11'2" x 8'2") Study 2.6m x 2.26m (8'6" x 7'5") WC First Floor Bedroom One 3.28m x 2.95m (10'9" x 9'8") Ensuite Bedroom Two 2.9m x 2.51m (9'6" x 8'3") Bedroom Three 2.62m x 2.13m (8'7" x 7') Bedroom Four 2.64m x 2.08m (8'8" x 6'10")