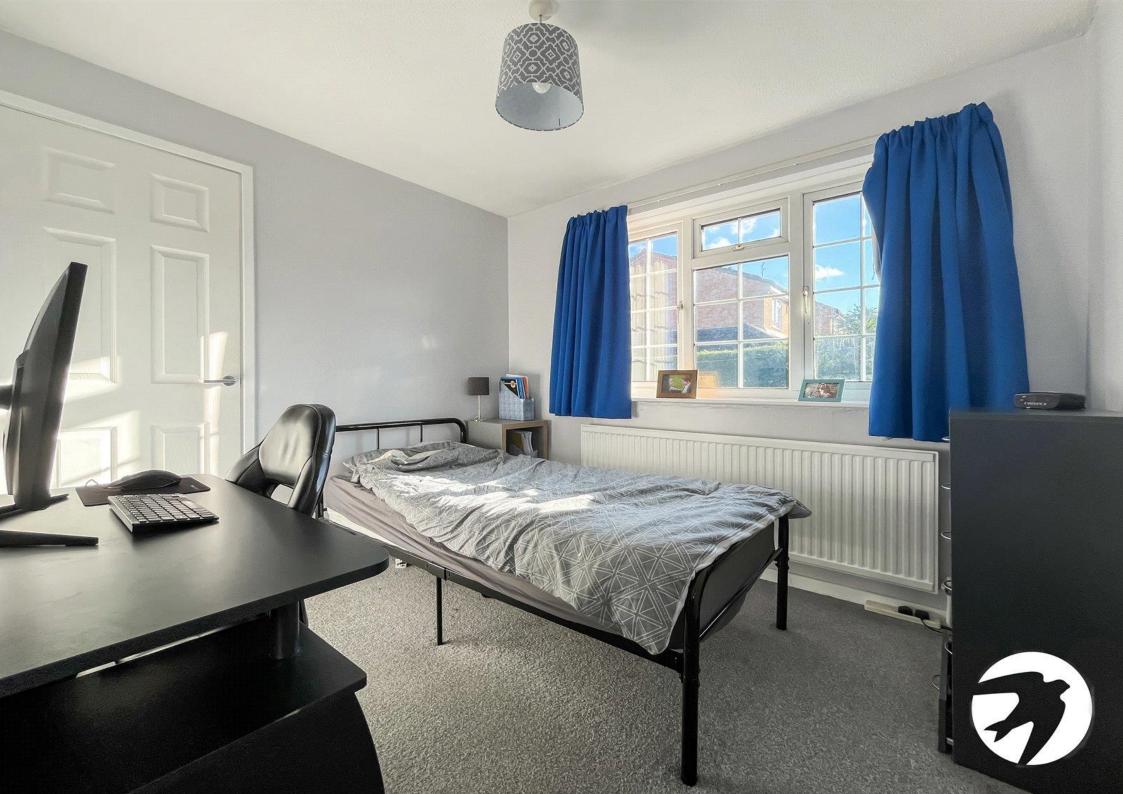

#### Accommodation

Entrance Hall Lounge Diner 7.21m x 3.35m (23'8" x 11') Kitchen 3.4m x 2.5m (11'2" x 8'2") Study 2.6m x 2.26m (8'6" x 7'5") WC First Floor Bedroom One 3.28m x 2.95m (10'9" x 9'8") Ensuite Bedroom Two 2.9m x 2.51m (9'6" x 8'3") Bedroom Three 2.62m x 2.13m (8'7" x 7') Bedroom Four 2.64m x 2.08m (8'8" x 6'10")