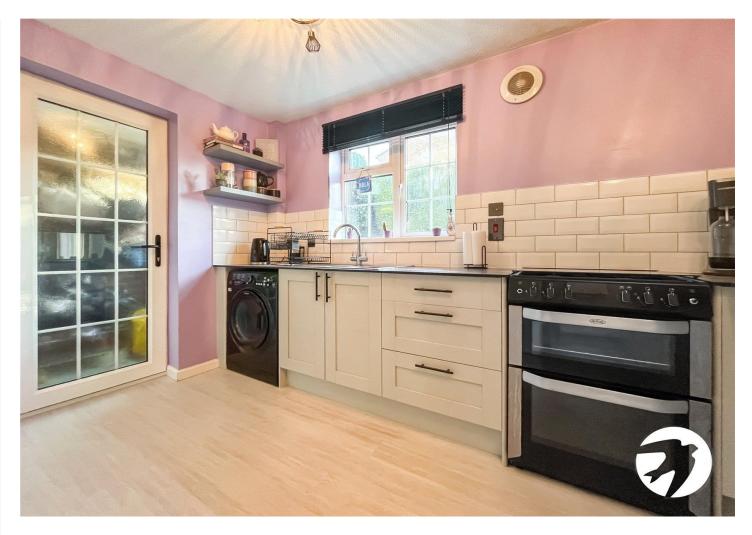

#### Accommodation

Entrance Hall Lounge Diner 7.21m x 3.35m (23'8" x 11') Kitchen 3.4m x 2.5m (11'2" x 8'2") Study 2.6m x 2.26m (8'6" x 7'5") WC First Floor Bedroom One 3.28m x 2.95m (10'9" x 9'8") Ensuite Bedroom Two 2.9m x 2.51m (9'6" x 8'3") Bedroom Three 2.62m x 2.13m (8'7" x 7') Bedroom Four 2.64m x 2.08m (8'8" x 6'10")