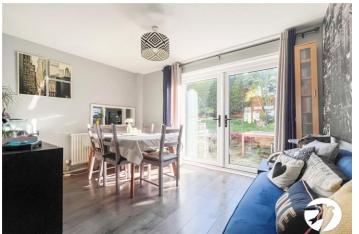

#### Accommodation

Entrance Hall Lounge Diner 7.21m x 3.35m (23'8" x 11') Kitchen 3.4m x 2.5m (11'2" x 8'2") Study 2.6m x 2.26m (8'6" x 7'5") WC First Floor Bedroom One 3.28m x 2.95m (10'9" x 9'8") Ensuite Bedroom Two 2.9m x 2.51m (9'6" x 8'3") Bedroom Three 2.62m x 2.13m (8'7" x 7') Bedroom Four 2.64m x 2.08m (8'8" x 6'10")