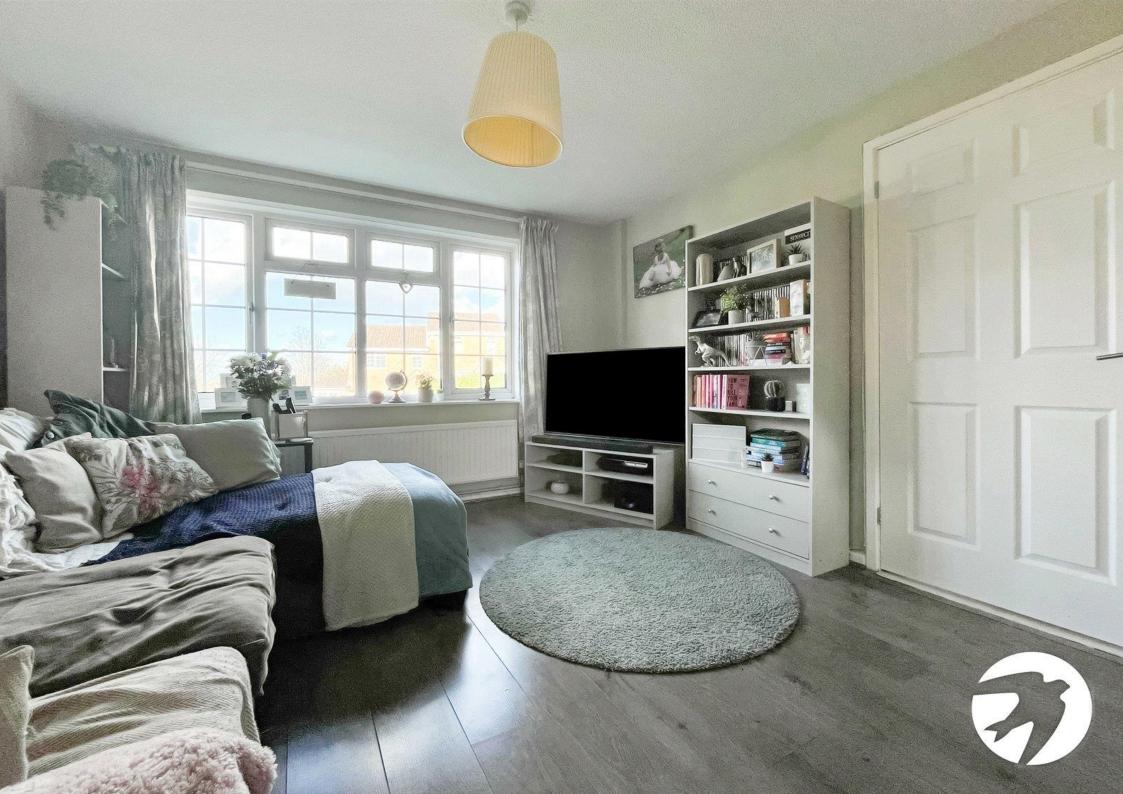

#### Accommodation

Entrance Hall Lounge Diner 7.21m x 3.35m (23'8" x 11') Kitchen 3.4m x 2.5m (11'2" x 8'2") Study 2.6m x 2.26m (8'6" x 7'5") WC First Floor Bedroom One 3.28m x 2.95m (10'9" x 9'8") Ensuite Bedroom Two 2.9m x 2.51m (9'6" x 8'3") Bedroom Three 2.62m x 2.13m (8'7" x 7') Bedroom Four 2.64m x 2.08m (8'8" x 6'10")