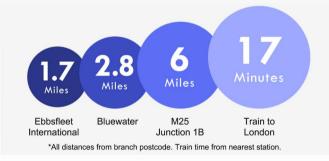

washing machine. Space for tumble dryer. Pantry cupboard. Part tiled walls. Porcelain tiled flooring.

**Bedroom One:** 3.8m x 3.02m (12'6" x 9'11") Double glazed window. Built in wardrobe. Carpet.

**Ensuite:** 2.08m x 1.85m (6'10" x 6'1") Low level WC. Pedestal wash hand basin. Shower cubicle. Part tiled walls. Vinyl flooring. Extractor fan.

**Bedroom Two:** 2.77m x 2.67m (9'1" x 8'9") Double glazed window. Built in wardrobe. Carpet.

**Bathroom:** 2.08m x 1.75m (6'10" x 5'9") Frosted double glazed window. Low level WC. Pedestal wash hand basin. Roll top bath. Part tiled walls. Porcelain tiled flooring. Extractor fan.

#### **Exterior**

One allocated parking space.

West-facing balcony overlooking woodland.









### **Property Location**

Empire Walk, Greenhithe, Kent, DA9 9FU





#### **Additional Information**

Dartford Borough Council - Tax Band D

Total floor area: 65 sq. metres

New hot water system installed in 2022 (25 year guarantee).

New kitchen installed 2022.

### **Leasehold Information**

Lease created on: 1st March 2004

Remaining term on lease: 105 years (2024)

Current annual ground rent: £204pa (due for review Jan 25)

Current annual service charge: £2540pa

(All information regarding lease term and service charges have been provided by the seller and should be verified by your solicitor).



These particulars do not form part of an offer or contract and must not be relied upon as statements or representation of fact. Any areas, measurements, journey times or distances are approximate. The text, images, photographs and plans are for guidance only