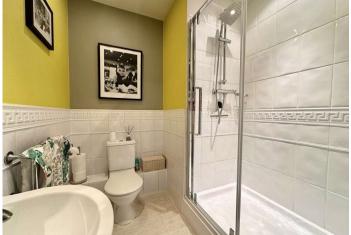

**Bedroom One:** 3.8m x 3.02m (12'6" x 9'11") Double glazed window. Built in wardrobe. Carpet.

**Ensuite:** 2.08m x 1.85m (6'10" x 6'1") Low level WC. Pedestal wash hand basin. Shower cubicle. Part tiled walls. Vinyl flooring. Extractor fan.

**Bedroom Two:** 2.77m x 2.67m (9'1" x 8'9") Double glazed window. Built in wardrobe. Carpet.

**Bathroom:** 2.08m x 1.75m (6'10" x 5'9") Frosted double glazed window. Low level WC. Pedestal wash hand basin. Roll top bath. Part tiled walls. Porcelain tiled flooring. Extractor fan.