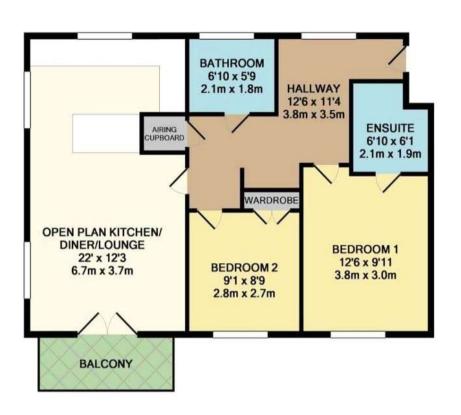

#### **Interior**

**Entrance Hall:** Telephone entry system. Double glazed window. Door to rear. Storage heater. Airing cupboard. Loft access. Laminate flooring.

**Open Plan Living:** 6.7m x 3.73m (22' x 12'3") Two frosted double glazed windows to side. Double glazed window to rear. Double glazed door to balcony. Two electric heaters. Carpet.

Kitchen Area: Range of matching wall and base units with complimentary work surface over. Integrated electric oven, hob and extractor. Integrated under counter Bosch fridge and freezer. Plumbed for washing machine. Space for tumble dryer. Pantry cupboard. Part tiled walls. Porcelain tiled flooring.

**Bedroom One:** 3.8m x 3.02m (12'6" x 9'11") Double glazed window. Built in wardrobe. Carpet.

**Ensuite:** 2.08m x 1.85m (6'10" x 6'1") Low level WC. Pedestal wash hand basin. Shower cubicle. Part tiled walls. Vinyl flooring. Extractor fan.

**Bedroom Two:** 2.77m x 2.67m (9'1" x 8'9") Double glazed window. Built in wardrobe. Carpet.

**Bathroom:** 2.08m x 1.75m (6'10" x 5'9") Frosted double glazed window. Low level WC. Pedestal wash hand basin. Roll top bath. Part tiled walls. Porcelain tiled flooring. Extractor fan.

#### **Exterior**

One allocated parking space.

West-facing balcony overlooking woodland.