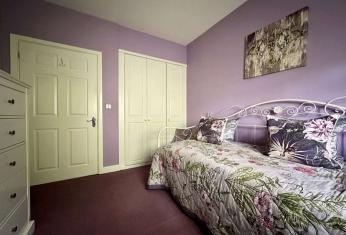

**Bedroom One:** 3.8m x 3.02m (12'6" x 9'11") Double glazed window. Built in wardrobe. Carpet.

**Ensuite:** 2.08m x 1.85m (6'10" x 6'1") Low level WC. Pedestal wash hand basin. Shower cubicle. Part tiled walls. Vinyl flooring. Extractor fan.