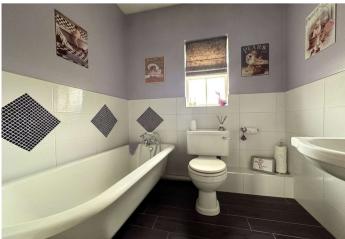

**Bedroom Two:** 2.77m x 2.67m (9'1" x 8'9") Double glazed window. Built in wardrobe. Carpet.

**Bathroom:** 2.08m x 1.75m (6'10" x 5'9") Frosted double glazed window. Low level WC. Pedestal wash hand basin. Roll top bath. Part tiled walls. Porcelain tiled flooring. Extractor fan.