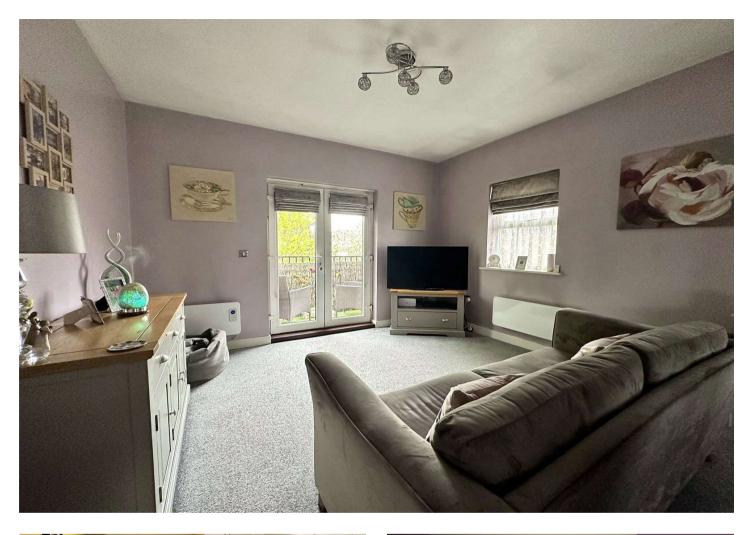

#### **Interior**

**Entrance Hall:** Telephone entry system. Double glazed window. Door to rear. Storage heater. Airing cupboard. Loft access. Laminate flooring.

**Open Plan Living:** 6.7m x 3.73m (22' x 12'3") Two frosted double glazed windows to side. Double glazed window to rear. Double glazed door to balcony. Two electric heaters. Carpet.