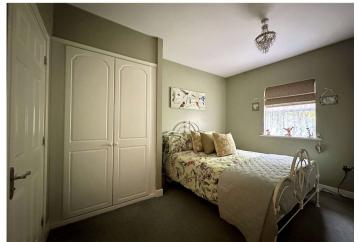

**Bedroom One:** 3.8m x 3.02m (12'6" x 9'11") Double glazed window. Built in wardrobe. Carpet.

**Ensuite:** 2.08m x 1.85m (6'10" x 6'1") Low level WC. Pedestal wash hand basin. Shower cubicle. Part tiled walls. Vinyl flooring. Extractor fan.

**Bedroom Two:** 2.77m x 2.67m (9'1" x 8'9") Double glazed window. Built in wardrobe. Carpet.

**Bathroom:** 2.08m x 1.75m (6'10" x 5'9") Frosted double glazed window. Low level WC. Pedestal wash hand basin. Roll top bath. Part tiled walls. Porcelain tiled flooring. Extractor fan.