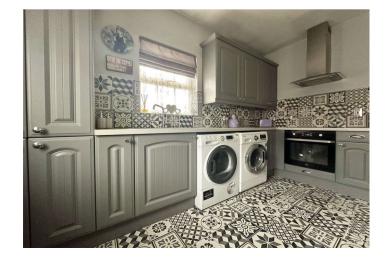

Kitchen Area: Range of matching wall and base units with complimentary work surface over. Integrated electric oven, hob and extractor. Integrated under counter Bosch fridge and freezer. Plumbed for washing machine. Space for tumble dryer. Pantry cupboard. Part tiled walls. Porcelain tiled flooring.