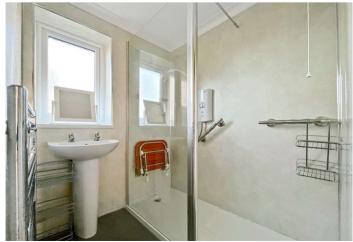

First floor

**Bedroom one** 3.66m x 3.1m (12' x 10'2")

**Bedroom Two** 4.37m x 2.97m (14'4" x 9'9")

**Bedroom Three** 2.16m x 3.45m (7'1" x 11'4")

**Separate WC** 1.65m x 0.84m (5'5" x 2'9")

**Shower Room** 1.65m x 1.47m (5'5" x 4'10")