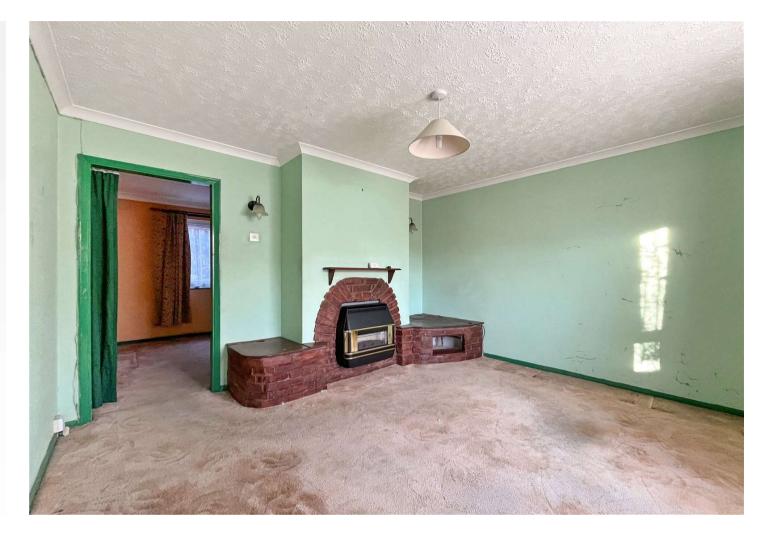

#### **Interior**

**Ground floor** 

**Entrance Hall** 

**Storage room** 3.48m x 2.1m (11'5" x 6'11")

**Kitchen** 3.45m x 2.57m (11'4" x 8'5")

**Dining Room** 3.3m x 2.57m (10'10" x 8'5")

**Living Room** 3.48m x 3.6m (11'5" x 11'10")