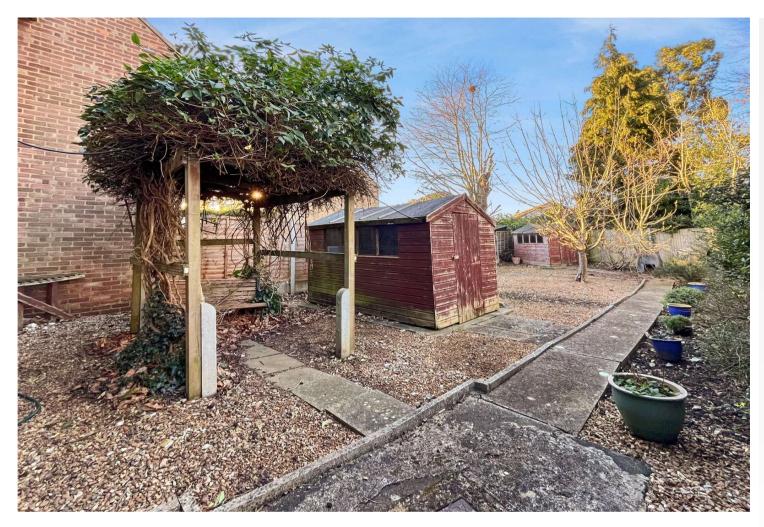

### **Exterior**

Front garden

Large drive way

Flat rear garden

Easy Maintenance

Total area: approx. 908.7 sq. feet

Please be advised this plan is offered for marketing purposes only. It can not be relied upon for exact or precise measurements, angles, window or door openings. Whilst every effort is made to ensure the accuracy the company or provider accepts no responsibility for the content.