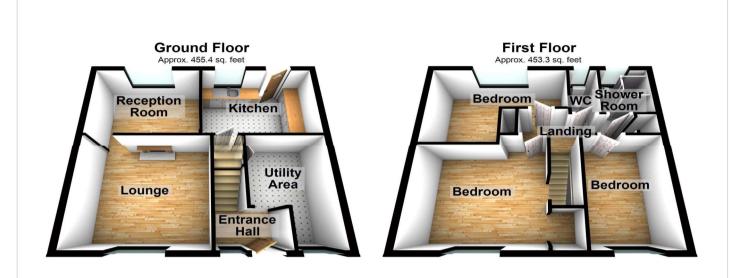

#### **Interior**

**Ground floor** 

**Entrance Hall** 

**Storage room** 3.48m x 2.1m (11'5" x 6'11")

**Kitchen** 3.45m x 2.57m (11'4" x 8'5")

**Dining Room** 3.3m x 2.57m (10'10" x 8'5")

**Living Room** 3.48m x 3.6m (11'5" x 11'10")

First floor

**Bedroom one** 3.66m x 3.1m (12' x 10'2")

**Bedroom Two** 4.37m x 2.97m (14'4" x 9'9")

**Bedroom Three** 2.16m x 3.45m (7'1" x 11'4")

**Separate WC** 1.65m x 0.84m (5'5" x 2'9")

**Shower Room** 1.65m x 1.47m (5'5" x 4'10")

### **Exterior**

Front garden

Large drive way

Flat rear garden

Easy Maintenance

Total area: approx. 908.7 sq. feet

Please be advised this plan is offered for marketing purposes only. It can not be relied upon for exact or precise measurements, angles, window or door openings. Whilst every effort is made to ensure the accuracy the company or provider accepts no responsibility for the content.

Plan produced using PlanUp.