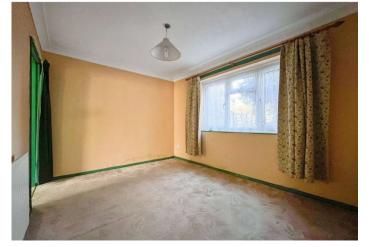

First floor

**Bedroom one** 3.66m x 3.1m (12' x 10'2")

**Bedroom Two** 4.37m x 2.97m (14'4" x 9'9")

**Bedroom Three** 2.16m x 3.45m (7'1" x 11'4")

**Separate WC** 1.65m x 0.84m (5'5" x 2'9")

**Shower Room** 1.65m x 1.47m (5'5" x 4'10")