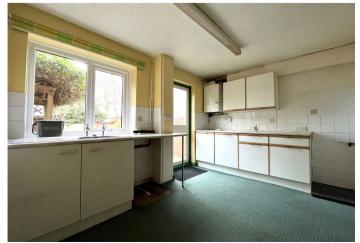

#### **Interior**

**Ground floor** 

**Entrance Hall** 

**Storage room** 3.48m x 2.1m (11'5" x 6'11")

**Kitchen** 3.45m x 2.57m (11'4" x 8'5")

**Dining Room** 3.3m x 2.57m (10'10" x 8'5")

**Living Room** 3.48m x 3.6m (11'5" x 11'10")