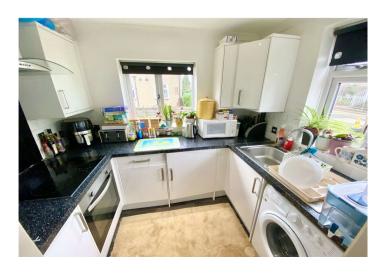

**Kitchen:** 2.5m x 1.85m (8'2" x 6'1") Double glazed windows to front and side, coved ceiling, fitted range of wall and base units with complimentary work surfaces over, stainless steel sink unit with drainer and mixer tap, integrated oven, hob and extractor hood above, plumbed for washing machine, integrated fridge/freezer, part tiled walls, vinyl flooring.