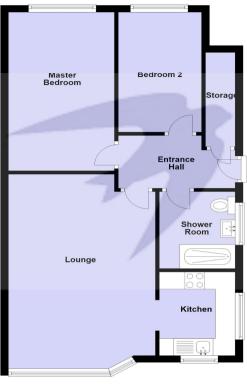

#### **Interior**

**Entrance Hall:** Double glazed entrance door to side, storage cupboard, radiator, carpet.

**Lounge:** 5.61m x 3.68m (18'5" x 12'1") Double glazed bay window to front, coved ceiling, radiator, carpet.

**Kitchen:** 2.5m x 1.85m (8'2" x 6'1") Double glazed windows to front and side, coved ceiling, fitted range of wall and base units with complimentary work surfaces over, stainless steel sink unit with drainer and mixer tap, integrated oven, hob and extractor hood above, plumbed for washing machine, integrated fridge/freezer, part tiled walls, vinyl flooring.

**Bedroom One:** 4.5m x 2.64m (14'9" x 8'8") Double glazed window to rear, coved ceiling, radiator, carpet.

**Bedroom Two:** 3.5m x 1.83m (11'6" x 6') Double glazed window to rear, radiator, carpet.

**Shower Room:** 2.2m x 1.85m (7'3" x 6'1") Double glazed frosted window to side, walk-in shower, wash hand basin with mixer tap, low level w.c, chrome heated towel rail, tiled walls, vinyl flooring.

#### Ground Floor

For Illustration Only