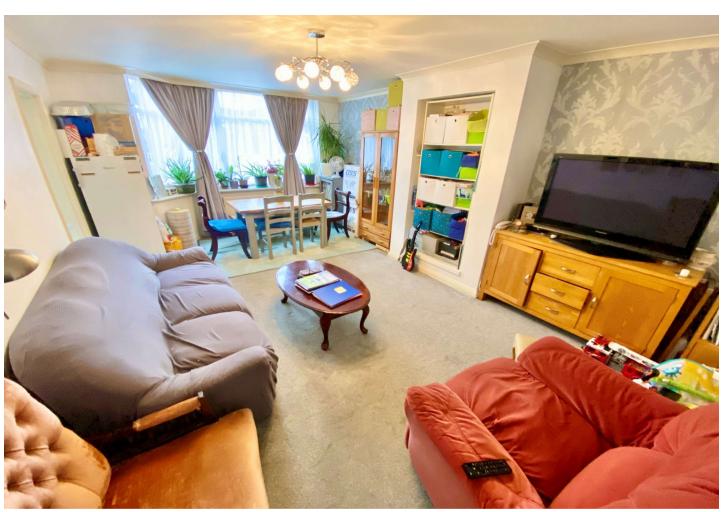

#### **Interior**

**Entrance Hall:** Double glazed entrance door to side, storage cupboard, radiator, carpet.

**Lounge:** 5.61m x 3.68m (18'5" x 12'1") Double glazed bay window to front, coved ceiling, radiator, carpet.