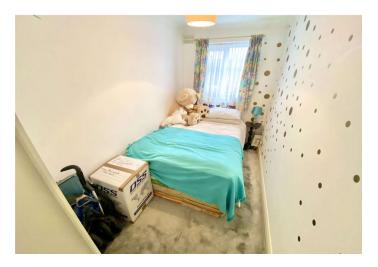

**Bedroom One:** 4.5m x 2.64m (14'9" x 8'8") Double glazed window to rear, coved ceiling, radiator, carpet.

**Bedroom Two:** 3.5m x 1.83m (11'6" x 6') Double glazed window to rear, radiator, carpet.

**Shower Room:** 2.2m x 1.85m (7'3" x 6'1") Double glazed frosted window to side, walk-in shower, wash hand basin with mixer tap, low level w.c, chrome heated towel rail, tiled walls, vinyl flooring.