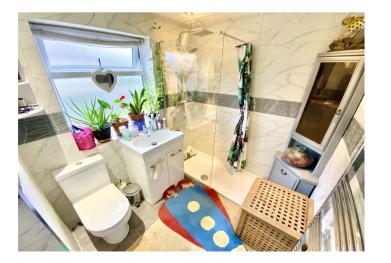

**Bedroom One:** 4.5m x 2.64m (14'9" x 8'8") Double glazed window to rear, coved ceiling, radiator, carpet.

**Bedroom Two:** 3.5m x 1.83m (11'6" x 6') Double glazed window to rear, radiator, carpet.

**Shower Room:** 2.2m x 1.85m (7'3" x 6'1") Double glazed frosted window to side, walk-in shower, wash hand basin with mixer tap, low level w.c, chrome heated towel rail, tiled walls, vinyl flooring.