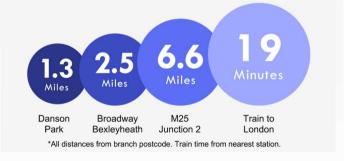

Commuters use Sidcup train station for a direct service into Central London, with journey times from 18 minutes. Both Sidcup and Blackfen are brimming with pubs and restaurants, with friendly 'locals' serving the community.