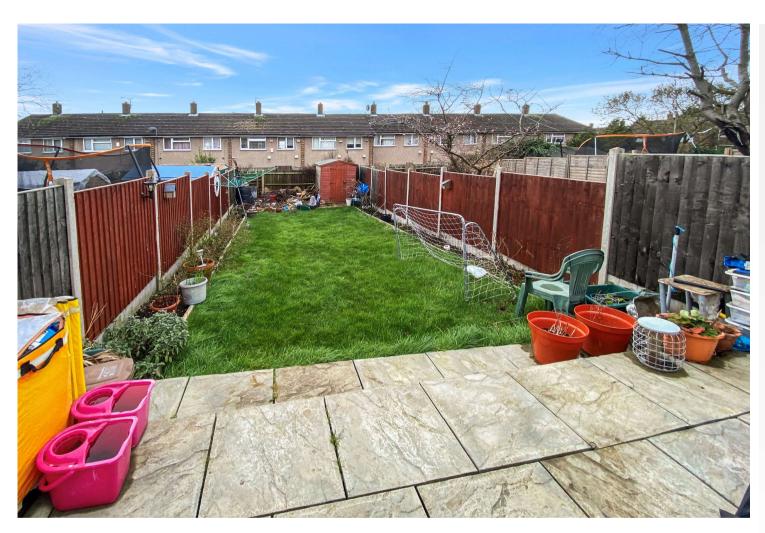

**Bedroom One:** 4.5m x 2.64m (14'9" x 8'8") Double glazed window to rear, coved ceiling, radiator, carpet.

**Bedroom Two:** 3.5m x 1.83m (11'6" x 6') Double glazed window to rear, radiator, carpet.

**Shower Room:** 2.2m x 1.85m (7'3" x 6'1") Double glazed frosted window to side, walk-in shower, wash hand basin with mixer tap, low level w.c, chrome heated towel rail, tiled walls, vinyl flooring.

### **Exterior**

Rear Garden: Patio area leading to lawn.

### **Leasehold Information**

Unexpired term of lease: Approx 130 years

Original start and lease term: 189 Years from 25/12/1966

Current ground rent: Approx £400 per annum

Current service charge: N/A

Next ground rent review: TBC

All the above needs to be verified by your solicitor.

#### Ground Floor



For Illustration Only







## **Property Location**

Park Mead, Sidcup, DA15 9PF





#### **Additional Information**

Sidcup and Blackfen are neighbouring towns in the borough of Bexley, coveted by families with children as they are in the grammar school catchments, with Chislehurst & Sidcup Grammar located off Sidcup's Hurst Road. Each town has its own High Street, with local businesses and supermarkets.

Commuters use Sidcup train station for a direct service into Central London, with journey times from 18 minutes. Both Sidcup and Blackfen are brimming with pubs and restaurants, with friendly 'locals' serving the community.