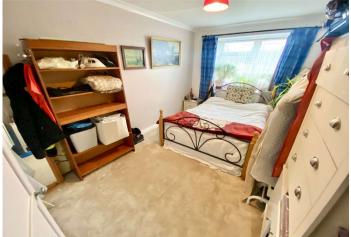

**Bedroom One:** 4.5m x 2.64m (14'9" x 8'8") Double glazed window to rear, coved ceiling, radiator, carpet.

**Bedroom Two:** 3.5m x 1.83m (11'6" x 6') Double glazed window to rear, radiator, carpet.

**Shower Room:** 2.2m x 1.85m (7'3" x 6'1") Double glazed frosted window to side, walk-in shower, wash hand basin with mixer tap, low level w.c, chrome heated towel rail, tiled walls, vinyl flooring.