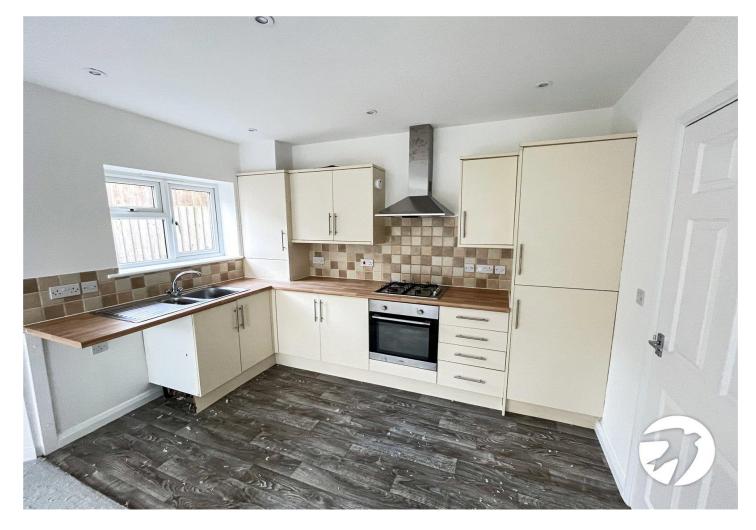

### Interior

Entrance Street Level

**Kitchen/Dining/Lounge** 6.32m x 6.05m (20'9" x 19'10")

Bedroom Two 3.25m x 2.84m (10'8" x 9'4")

Bathroom 1.96m x 1.98m (6'5" x 6'6")

First Floor

Bedroom One 4.75m x 2.6m (15'7" x 8'6")