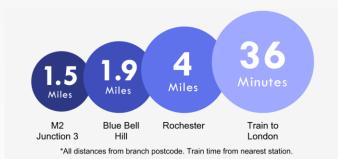

hold

## Watson Avenue, Davis Estate

A unique two bedroom refurbished property with a garage to the rear. Ideal first purchase!

## **Property Features**

- Council Tax: C
- EPC Rating: To be confirmed
- Ideal first time purchase
- 2 bedroom semi detached house
- Open plan kitchen/Living room
- Integral garage
- New carpets throughout
- No chain









### Interior

Entrance Street Level

**Kitchen/Dining/Lounge** 6.32m x 6.05m (20'9" x 19'10")

Bedroom Two 3.25m x 2.84m (10'8" x 9'4")

Bathroom 1.96m x 1.98m (6'5" x 6'6")

First Floor

Bedroom One 4.75m x 2.6m (15'7" x 8'6")

Lower Floor

Access to garden and Integral garage

#### Exterior

Desked side garden

Low maintenance

Integral garage

Side access







#### **Property Location**

Watson Avenue, Davis Estate, Kent, ME5 9SJ





om

# FOR MORE INFORMATION CONTACT US TODAY.

#### 01634 868000

Robinson Michael & Jackson 381 Walderslade Road, Walderslade, Kent ME5 9LL walderslade@robinson-jackso

These particulars do not form part of an offer or contract and must not be relied upon as statements or representation of fact. Any areas, measurements, journey times or distances are approximate. The text, images, photographs and plans are for guidance only and are not necessarily comprehensive. It should not be assumed that the property has all necessary planning, building regulation or other consents and we have not tested any services, equipment or facilities. References to tenure are based on information supplied by the seller. Buyer should verify all information themselves by inspection or otherwise prior to a legal