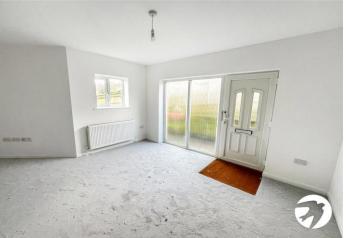

### Interior

Entrance Street Level

**Kitchen/Dining/Lounge** 6.32m x 6.05m (20'9" x 19'10")

Bedroom Two 3.25m x 2.84m (10'8" x 9'4")

Bathroom 1.96m x 1.98m (6'5" x 6'6")

First Floor

Bedroom One 4.75m x 2.6m (15'7" x 8'6")