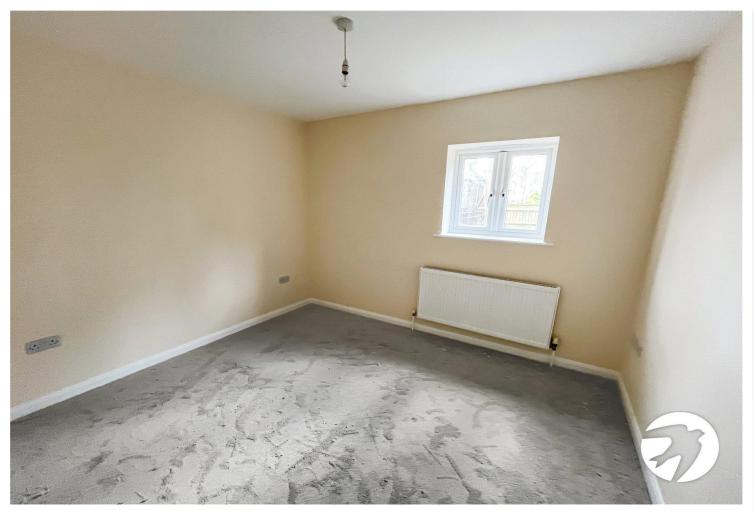

### Interior

Entrance Street Level

**Kitchen/Dining/Lounge** 6.32m x 6.05m (20'9" x 19'10")

Bedroom Two 3.25m x 2.84m (10'8" x 9'4")

Bathroom 1.96m x 1.98m (6'5" x 6'6")

First Floor

Bedroom One 4.75m x 2.6m (15'7" x 8'6")