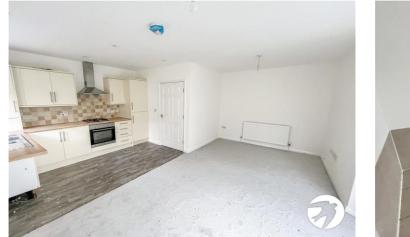

### Interior

Entrance Street Level

**Kitchen/Dining/Lounge** 6.32m x 6.05m (20'9" x 19'10")

Bedroom Two 3.25m x 2.84m (10'8" x 9'4")

Bathroom 1.96m x 1.98m (6'5" x 6'6")

First Floor

Bedroom One 4.75m x 2.6m (15'7" x 8'6")