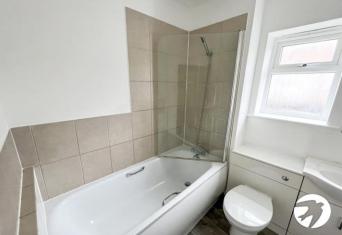

### Interior

Entrance Street Level

**Kitchen/Dining/Lounge** 6.32m x 6.05m (20'9" x 19'10")

Bedroom Two 3.25m x 2.84m (10'8" x 9'4")

Bathroom 1.96m x 1.98m (6'5" x 6'6")

First Floor

Bedroom One 4.75m x 2.6m (15'7" x 8'6")