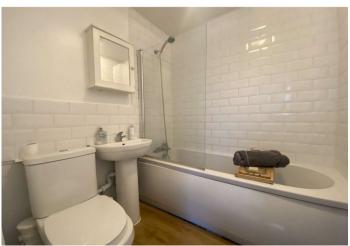

**Bedroom 1** 3.66m into bay x 3.94m (12' into bay x 12'11") Double glazed bay window to front, radiator, carpet.

**Bathroom** 1.73m x 1.68m (5'8" x 5'6") Panel enclosed bath with mixer tap and shower attachment, pedestal wash hand basin, low level W.C., laminate flooring, radiator, extractor.