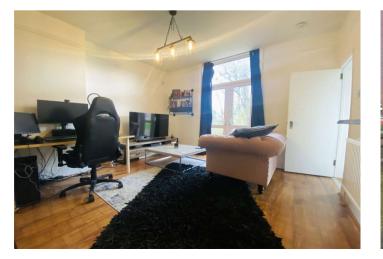

## Interior

**Reception Room** 3.9m x 3.9m (12'10" x 12'10") Double glazed doors to rear, radiator, laminate flooring.

**Kitchen** 1.7m x 1.96m (5'7" x 6'5") Double glazed window to rear, range of wall and base units, fitted oven and hob, stainless steel sink with mixer tap, space for fridge and washing machine, laminate flooring.