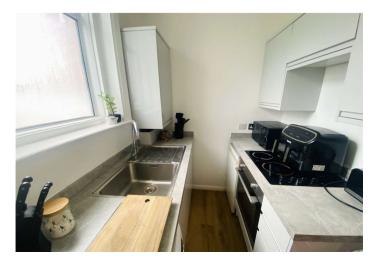

## Interior

**Reception Room** 3.9m x 3.9m (12'10" x 12'10") Double glazed doors to rear, radiator, laminate flooring.

**Kitchen** 1.7m x 1.96m (5'7" x 6'5") Double glazed window to rear, range of wall and base units, fitted oven and hob, stainless steel sink with mixer tap, space for fridge and washing machine, laminate flooring.