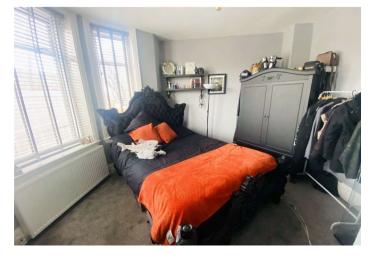

**Bedroom 1** 3.66m into bay x 3.94m (12' into bay x 12'11") Double glazed bay window to front, radiator, carpet.

**Bathroom** 1.73m x 1.68m (5'8" x 5'6") Panel enclosed bath with mixer tap and shower attachment, pedestal wash hand basin, low level W.C., laminate flooring, radiator, extractor.