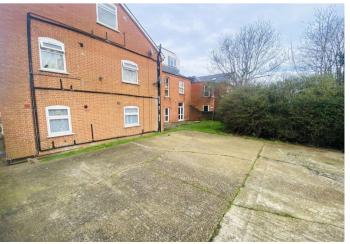

# Exterior

**Rear Garden** Crazy paved patio to front, mainly laid to lawn.

**Allocated Parking** 

Total floor area: 50m<sup>2</sup>= 538ft<sup>2</sup> (guidance only)

This floor plan is for illustrative purposes only. It is not drawn to scale. Measurements are approximate. Plan produced using PlanUp.