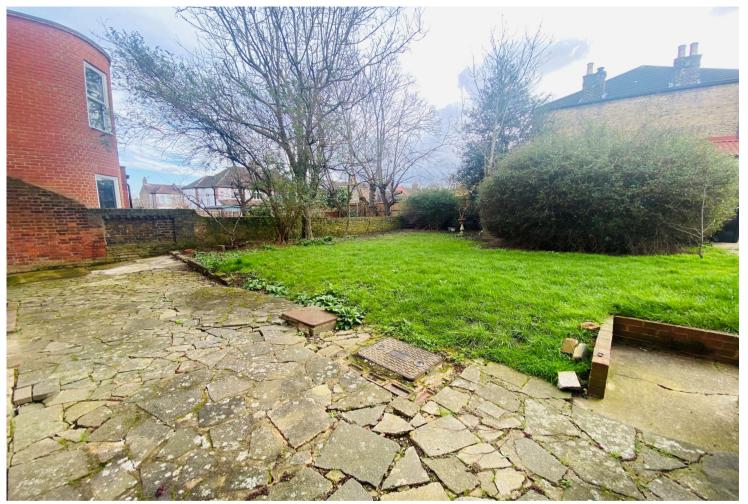

# Exterior

**Rear Garden** Crazy paved patio to front, mainly laid to lawn.

**Allocated Parking** 

Total floor area: 50m<sup>2</sup>= 538ft<sup>2</sup> (guidance only)

This floor plan is for illustrative purposes only. It is not drawn to scale. Measurements are approximate. Plan produced using PlanUp.