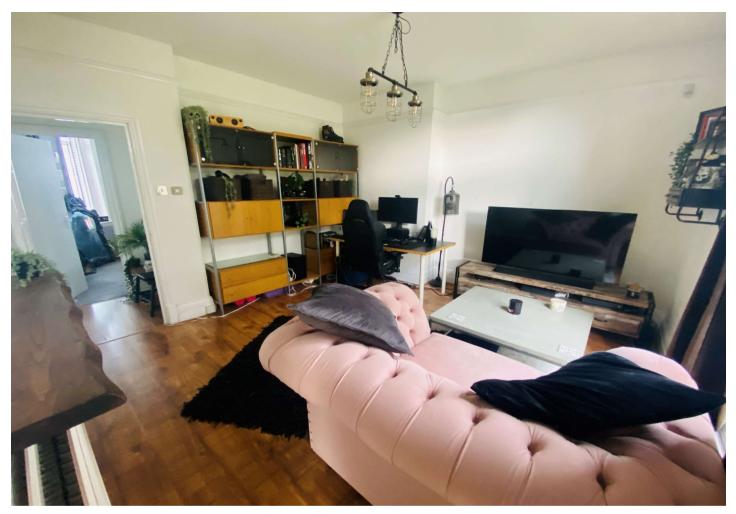

## Interior

**Reception Room** 3.9m x 3.9m (12'10" x 12'10") Double glazed doors to rear, radiator, laminate flooring.

**Kitchen** 1.7m x 1.96m (5'7" x 6'5") Double glazed window to rear, range of wall and base units, fitted oven and hob, stainless steel sink with mixer tap, space for fridge and washing machine, laminate flooring.