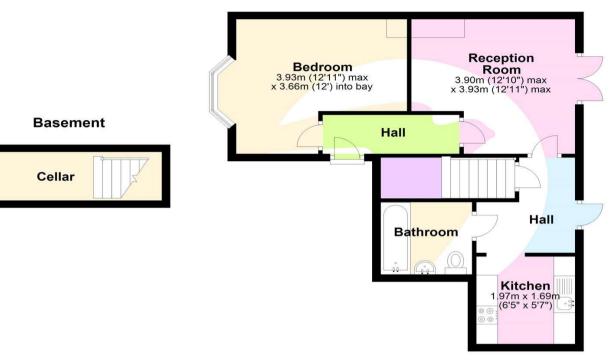

# Exterior

**Rear Garden** Crazy paved patio to front, mainly laid to lawn.

**Allocated Parking** 

Total floor area: 50m<sup>2</sup>= 538ft<sup>2</sup> (guidance only)

This floor plan is for illustrative purposes only. It is not drawn to scale. Measurements are approximate. Plan produced using PlanUp.

#### **Ground Floor**