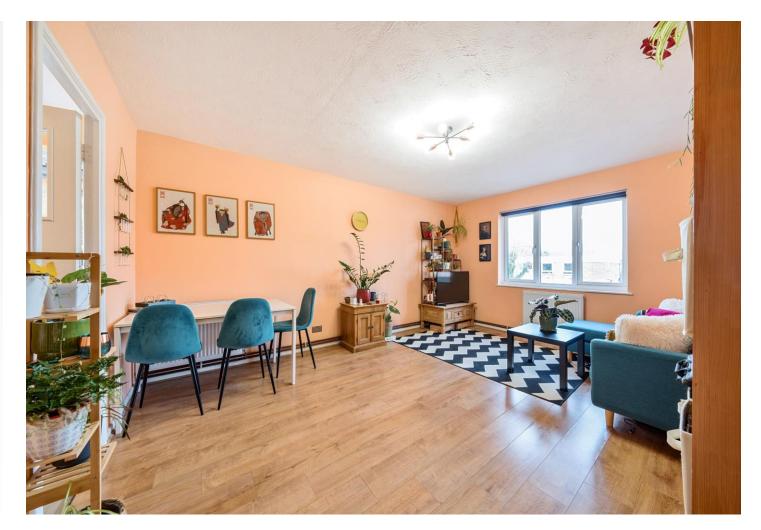

**Lounge** Double glazed window to front, two radiators, laminate flooring, textured ceiling, door to kitchen.

**Kitchen** Double glazed window to side, range of fitted white high gloss wall and base units with work surface over, glass splash back, one and half bowl stainless steel sink unit with mixer tap, oven, hob and extractor fan to remain, plumbing for washing machine and dishwasher, wall mounted boiler, tiled flooring, textured ceiling.