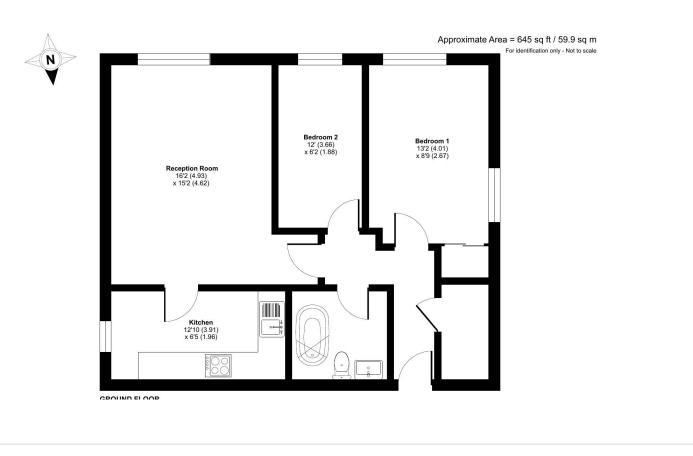

## Sydenham Park Road, London

Fantastic Second floor modern purpose built flat with two double bedrooms, residents parking, secluded communal garden, double glazing, laminate flooring, ample storage, access to loft and entry phone set within a highly desirable location within walking distance to Sydenham Station and conveniently located for Sydenham High Street and the award winning Mayow Park

## **Property Features**

- Council Tax: C
- EPC Rating: E
- Two Double Bedrooms
- Modern Purpose Built Flat
- Leasehold
- First Floor

#### Interior

**Communal Entrance** Glazed wooden entrance door, carpet, stairs to first floor.

**Entrance Hall** Wooden entrance door, storage cupboard, entry phone, laminate flooring, access to loft, textured ceiling.

**Lounge** Double glazed window to front, two radiators, laminate flooring, textured ceiling, door to kitchen.

**Kitchen** Double glazed window to side, range of fitted white high gloss wall and base units with work surface over, glass splash back, one and half bowl stainless steel sink unit with mixer tap, oven, hob and extractor fan to remain, plumbing for washing machine and dishwasher, wall mounted boiler, tiled flooring, textured ceiling.

**Bedroom One** Double glazed window to front and side, radiator, built in wardrobe, laminate flooring, textured ceiling.

**Bedroom Two** Double glazed window to front, radiator, textured ceiling.

**Bathroom** Three piece bathroom suite comprising of: panelled bath with mixer tap and electric power shower over, inset wash hand basin with mixer tap and vanity unit under, low level wc, radiator, tiled flooring, tiled walls, extractor fan, spotlights.

### Exterior

Residents Parking Off street parking for residents. Communal Garden Mainly laid to lawn.