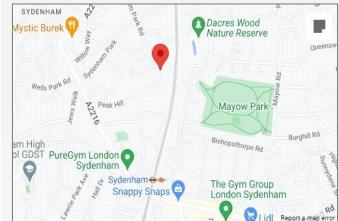

achine and dishwasher, wall mounted boiler, tiled flooring, textured ceiling.

**Bedroom One** Double glazed window to front and side, radiator, built in wardrobe, laminate flooring, textured ceiling.

**Bedroom Two** Double glazed window to front, radiator, textured ceiling.

**Bathroom** Three piece bathroom suite comprising of: panelled bath with mixer tap and electric power shower over, inset wash hand basin with mixer tap and vanity unit under, low level wc, radiator, tiled flooring, tiled walls, extractor fan, spotlights.



### Exterior

Residents Parking Off street parking for residents. Communal Garden Mainly laid to lawn.

### **Leasehold Information**

Time remaining on lease: Approx. 87 years and 11 months







### **Property Location**

Sydenham Park Road, London, SE26 4LP





# FOR MORE INFORMATION CONTACT US TODAY.

#### 020 8776 6660

Robinson Jackson 256 Kirkdale, Sydenham, London SE26 4NL

sydenham@robinson-jackson.com

Two Double BedroomsAccess to loftModern Purpose Built FlatAmple StorageLeaseholdEntry PhoneSecond FloorHigh SpecificationResidents ParkingSydenham StationSecluded Communal GardenConveniently located for High Street and the award winning Mayow

**Additional Information** 

Park

Laminate Flooring Where Stated

These particulars do not form part of an offer or contract and must not be relied upon as statements or representation of fact. Any areas, measurements, journey times or distances are approximate. The text, images, photographs and plans are for guidance only and are not necessarily comprehensive. It should not be assumed that the pr