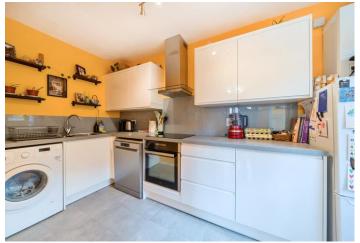

**Lounge** Double glazed window to front, two radiators, laminate flooring, textured ceiling, door to kitchen.

**Kitchen** Double glazed window to side, range of fitted white high gloss wall and base units with work surface over, glass splash back, one and half bowl stainless steel sink unit with mixer tap, oven, hob and extractor fan to remain, plumbing for washing machine and dishwasher, wall mounted boiler, tiled flooring, textured ceiling.