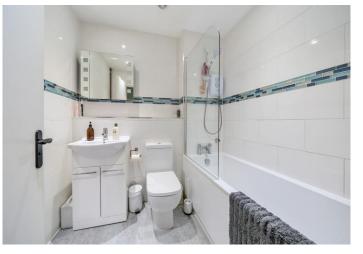

**Bedroom One** Double glazed window to front and side, radiator, built in wardrobe, laminate flooring, textured ceiling.

**Bedroom Two** Double glazed window to front, radiator, textured ceiling.

**Bathroom** Three piece bathroom suite comprising of: panelled bath with mixer tap and electric power shower over, inset wash hand basin with mixer tap and vanity unit under, low level wc, radiator, tiled flooring, tiled walls, extractor fan, spotlights.