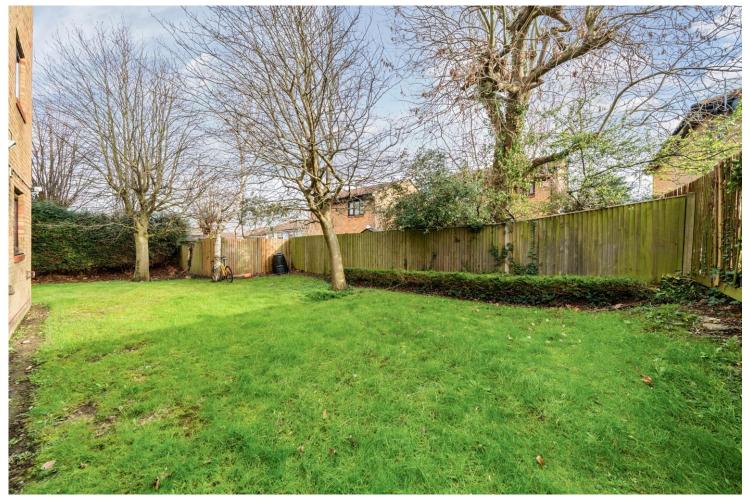

### Exterior

Residents Parking Off street parking for residents. Communal Garden Mainly laid to lawn.