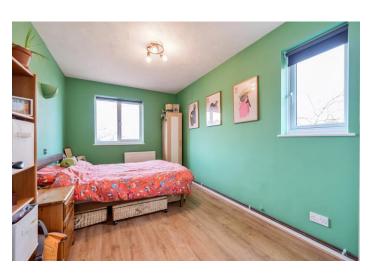

**Bedroom One** Double glazed window to front and side, radiator, built in wardrobe, laminate flooring, textured ceiling.

**Bedroom Two** Double glazed window to front, radiator, textured ceiling.

**Bathroom** Three piece bathroom suite comprising of: panelled bath with mixer tap and electric power shower over, inset wash hand basin with mixer tap and vanity unit under, low level wc, radiator, tiled flooring, tiled walls, extractor fan, spotlights.