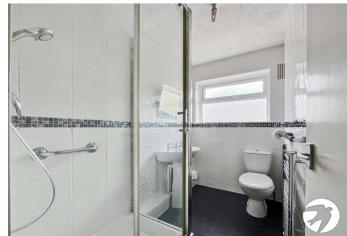

**Bedroom Three:** 2.34m x 1.75m (7'8" x 5'9")

**Bathroom:** 2.34m x 1.42m (7'8" x 4'8")