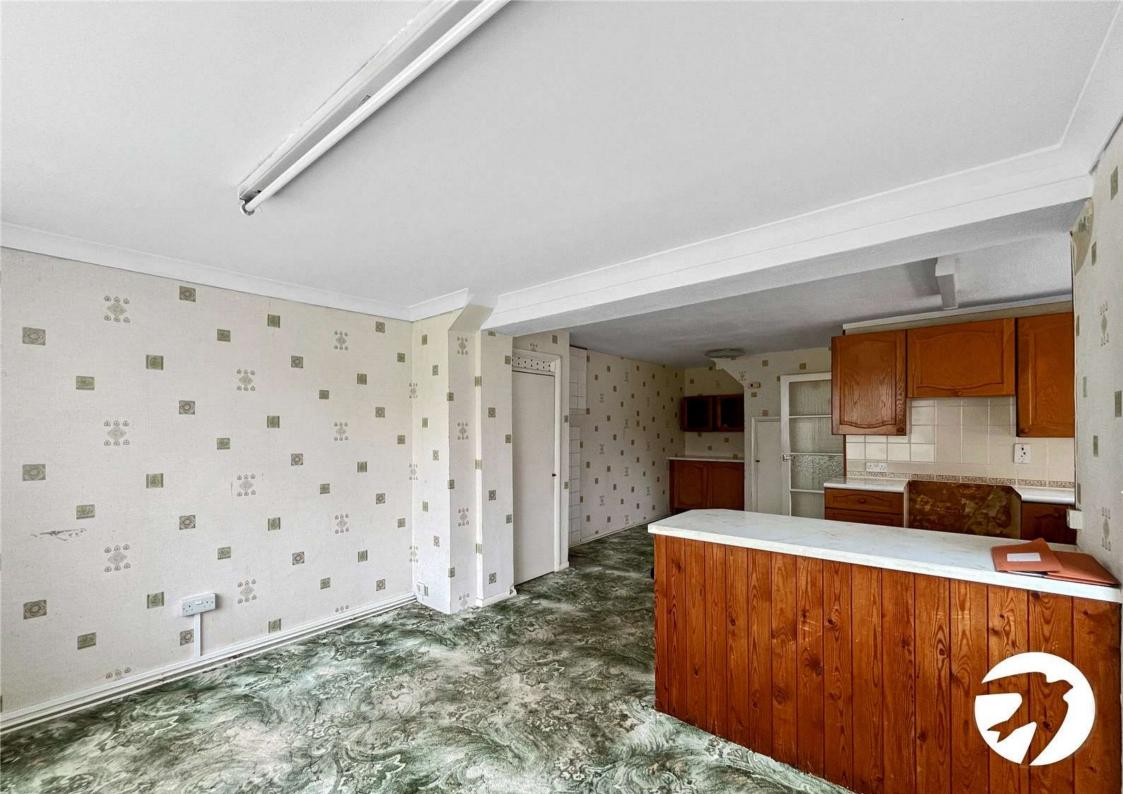

#### Accommodation

**Entrance Hall:** 

**Lounge:** 4.4m x 3.48m (14'5" x 11'5")

**Kitchen/Diner:** 7.52m x 6.12m (24'8" x 20'1")

**Bedroom One:** 3.25m x 2.77m (10'8" x 9'1")

**Bedroom Two:** 3.28m x 2.5m (10'9" x 8'2")