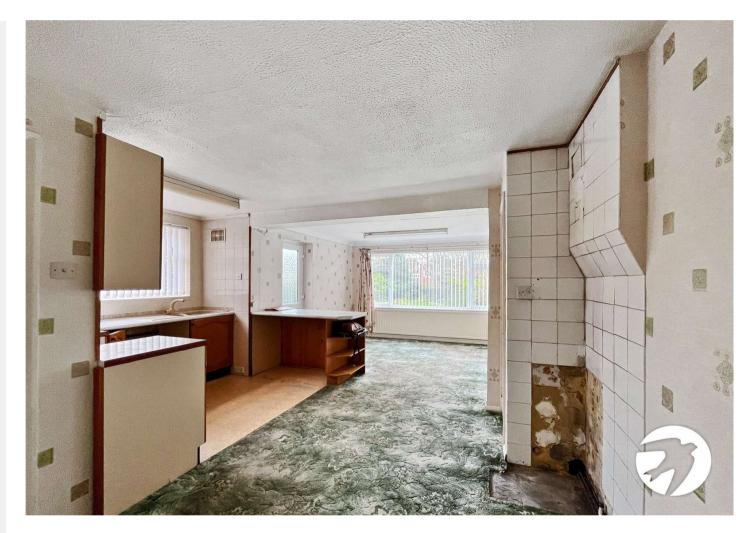

#### Accommodation

**Entrance Hall:** 

**Lounge:** 4.4m x 3.48m (14'5" x 11'5")

**Kitchen/Diner:** 7.52m x 6.12m (24'8" x 20'1")

**Bedroom One:** 3.25m x 2.77m (10'8" x 9'1")

**Bedroom Two:** 3.28m x 2.5m (10'9" x 8'2")