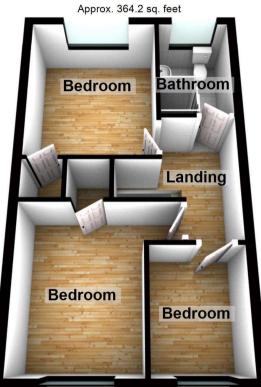

#### Accommodation

**Entrance Hall:** 

**Lounge:** 4.4m x 3.48m (14'5" x 11'5")

**Kitchen/Diner:** 7.52m x 6.12m (24'8" x 20'1")

**Bedroom One:** 3.25m x 2.77m (10'8" x 9'1")

**Bedroom Two:** 3.28m x 2.5m (10'9" x 8'2")

**Bedroom Three:** 2.34m x 1.75m (7'8" x 5'9")

**Bathroom:** 2.34m x 1.42m (7'8" x 4'8")

#### **Ground Floor**

Approx. 570.4 sq. feet

Total area: approx. 934.6 sq. feet

Please be advised this plan is offered for marketing purposes only. It can not be relied upon for exact or precise measurements, angles, window or door openings. Whilst every effort is made to ensure the accuracy the company or provider accepts no responsibility for the content.