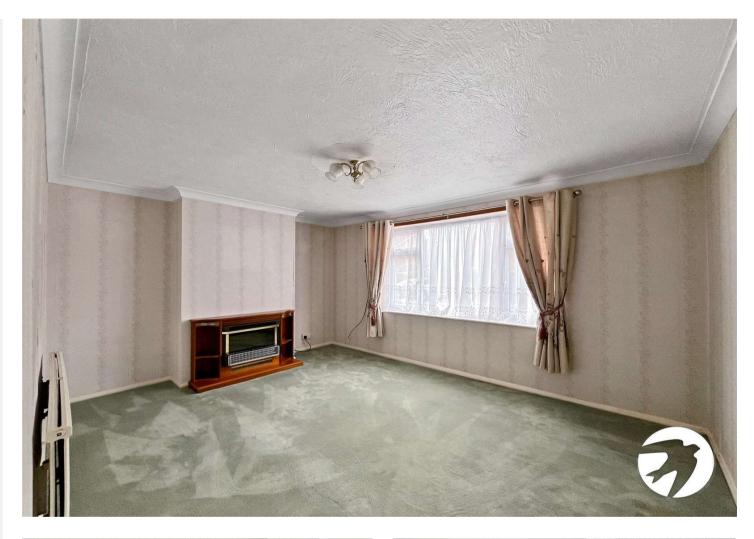

#### Accommodation

**Entrance Hall:** 

**Lounge:** 4.4m x 3.48m (14'5" x 11'5")

**Kitchen/Diner:** 7.52m x 6.12m (24'8" x 20'1")

**Bedroom One:** 3.25m x 2.77m (10'8" x 9'1")

**Bedroom Two:** 3.28m x 2.5m (10'9" x 8'2")