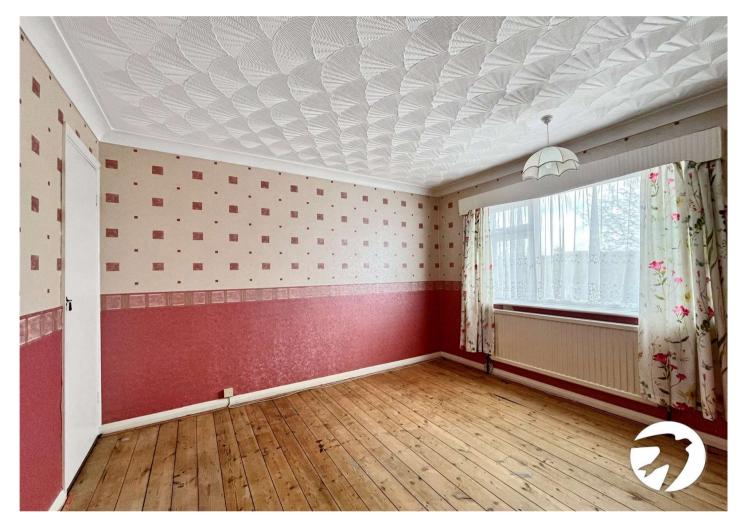

#### Accommodation

**Entrance Hall:** 

**Lounge:** 4.4m x 3.48m (14'5" x 11'5")

**Kitchen/Diner:** 7.52m x 6.12m (24'8" x 20'1")

**Bedroom One:** 3.25m x 2.77m (10'8" x 9'1")

**Bedroom Two:** 3.28m x 2.5m (10'9" x 8'2")