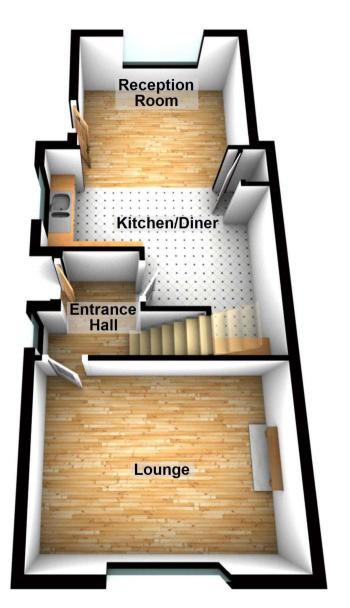

#### Accommodation

**Entrance Hall:** 

**Lounge:** 4.4m x 3.48m (14'5" x 11'5")

**Kitchen/Diner:** 7.52m x 6.12m (24'8" x 20'1")

**Bedroom One:** 3.25m x 2.77m (10'8" x 9'1")

**Bedroom Two:** 3.28m x 2.5m (10'9" x 8'2")

**Bedroom Three:** 2.34m x 1.75m (7'8" x 5'9")

**Bathroom:** 2.34m x 1.42m (7'8" x 4'8")

#### **Ground Floor**

Approx. 570.4 sq. feet

Total area: approx. 934.6 sq. feet

Please be advised this plan is offered for marketing purposes only. It can not be relied upon for exact or precise measurements, angles, window or door openings. Whilst every effort is made to ensure the accuracy the company or provider accepts no responsibility for the content.