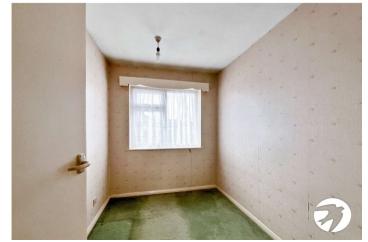

#### Accommodation

**Entrance Hall:** 

**Lounge:** 4.4m x 3.48m (14'5" x 11'5")

**Kitchen/Diner:** 7.52m x 6.12m (24'8" x 20'1")

**Bedroom One:** 3.25m x 2.77m (10'8" x 9'1")

**Bedroom Two:** 3.28m x 2.5m (10'9" x 8'2")

**Bedroom Three:** 2.34m x 1.75m (7'8" x 5'9")

**Bathroom:** 2.34m x 1.42m (7'8" x 4'8")