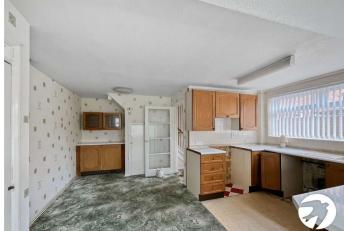

#### Accommodation

**Entrance Hall:** 

**Lounge:** 4.4m x 3.48m (14'5" x 11'5")

**Kitchen/Diner:** 7.52m x 6.12m (24'8" x 20'1")

**Bedroom One:** 3.25m x 2.77m (10'8" x 9'1")

**Bedroom Two:** 3.28m x 2.5m (10'9" x 8'2")