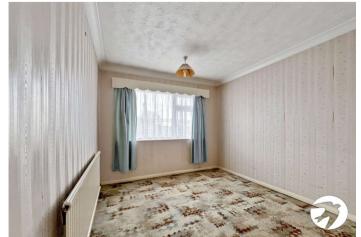

#### Accommodation

**Entrance Hall:** 

**Lounge:** 4.4m x 3.48m (14'5" x 11'5")

**Kitchen/Diner:** 7.52m x 6.12m (24'8" x 20'1")

**Bedroom One:** 3.25m x 2.77m (10'8" x 9'1")

**Bedroom Two:** 3.28m x 2.5m (10'9" x 8'2")