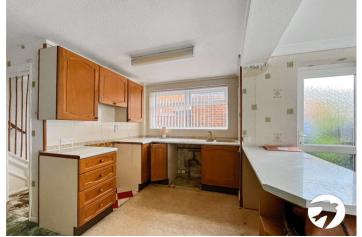

#### Accommodation

**Entrance Hall:** 

**Lounge:** 4.4m x 3.48m (14'5" x 11'5")

**Kitchen/Diner:** 7.52m x 6.12m (24'8" x 20'1")

**Bedroom One:** 3.25m x 2.77m (10'8" x 9'1")

**Bedroom Two:** 3.28m x 2.5m (10'9" x 8'2")