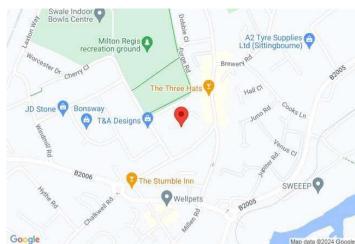

# Location 12 59 Minutes M2 Chatham Maidstone Train to London \*All distances from branch postcode. Train time from nearest station. (All distances & times are approximates)