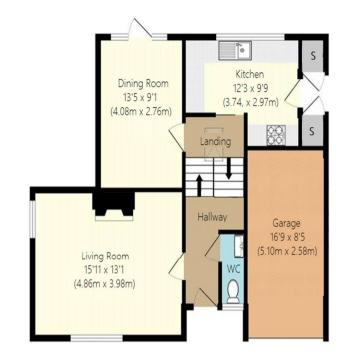

### Interior

Entrance Hall Leads into property, stairs going up

**Living Room** 4.85m x 4m (15'11" x 13'1") Window to the front & side, fireplace

**Dining Room** 4.1m x 2.77m (13'5" x 9'1") Door leading into the garden, leads through to the kitchen

**Kitchen** 4.04m x 2.97m (13'3" x 9'9") Window to the rear, door leading to the garden, integrated appliances

 $\ensuremath{\text{WC}}$  Window to the front, basin & WC

Garage Roller door

Landing Storage cupboards, access to the loft