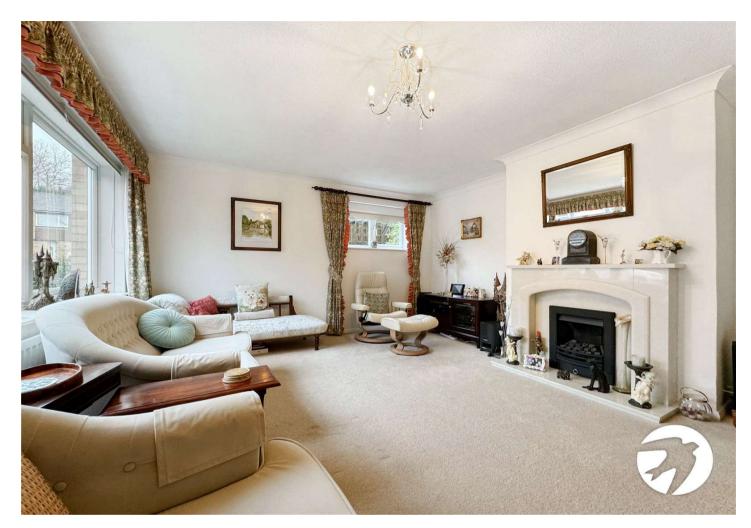

### Interior

Entrance Hall Leads into property, stairs going up

**Living Room** 4.85m x 4m (15'11" x 13'1") Window to the front & side, fireplace

**Dining Room** 4.1m x 2.77m (13'5" x 9'1") Door leading into the garden, leads through to the kitchen