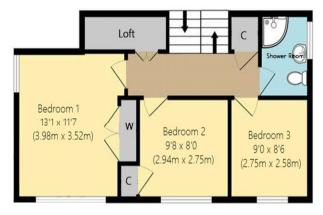

**Bedroom 1** 4m x 3.53m (13'1" x 11'7") Window to the front and side, built in wardrobe, double bedroom

**Bedroom 2** 2.95m x 2.44m (9'8" x 8') Window to the front, double bedroom

Bedroom 3 2.74m x 2.6m (9' x 8'6") Window to the front

Shower Room Window to the side, walk in shower, heated towel rail, basin & WC