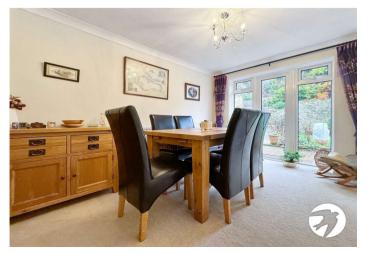

### Interior

Entrance Hall Leads into property, stairs going up

**Living Room** 4.85m x 4m (15'11" x 13'1") Window to the front & side, fireplace

**Dining Room** 4.1m x 2.77m (13'5" x 9'1") Door leading into the garden, leads through to the kitchen