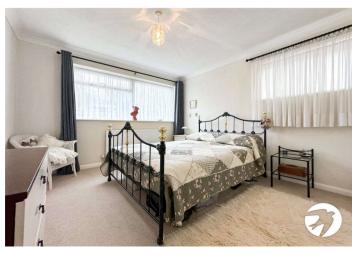

**Bedroom 1** 4m x 3.53m (13'1" x 11'7") Window to the front and side, built in wardrobe, double bedroom

**Bedroom 2** 2.95m x 2.44m (9'8" x 8') Window to the front, double bedroom

Bedroom 3 2.74m x 2.6m (9' x 8'6") Window to the front