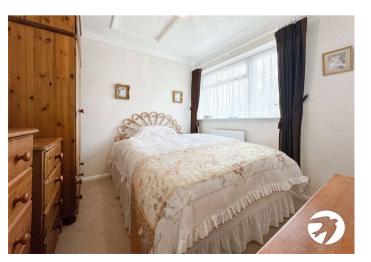

**Bedroom 1** 4m x 3.53m (13'1" x 11'7") Window to the front and side, built in wardrobe, double bedroom

**Bedroom 2** 2.95m x 2.44m (9'8" x 8') Window to the front, double bedroom

Bedroom 3 2.74m x 2.6m (9' x 8'6") Window to the front