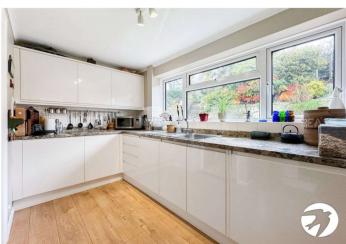

**Kitchen** 4.04m x 2.97m (13'3" x 9'9") Window to the rear, door leading to the garden, integrated appliances

 $\ensuremath{\text{WC}}$  Window to the front, basin & WC

Garage Roller door

Landing Storage cupboards, access to the loft