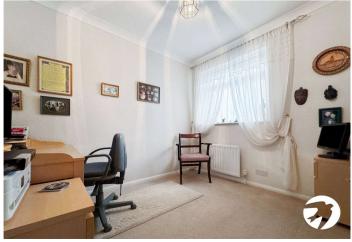

**Bedroom 1** 4m x 3.53m (13'1" x 11'7") Window to the front and side, built in wardrobe, double bedroom

**Bedroom 2** 2.95m x 2.44m (9'8" x 8') Window to the front, double bedroom

Bedroom 3 2.74m x 2.6m (9' x 8'6") Window to the front