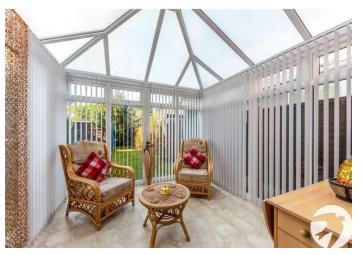

#### Interior

Lounge/Dining Room: 6m x 3.56m (19'8" x 11'8") Double glazed window to front. Under stairs storage cupboard. Two radiators. Laminate flooring. Carpeted stairs to first floor.

**Conservatory:** 3m x 3m (9'10" x 9'10") Double glazed windows to rear and side. Double glazed door leading to garden. Vinyl flooring.