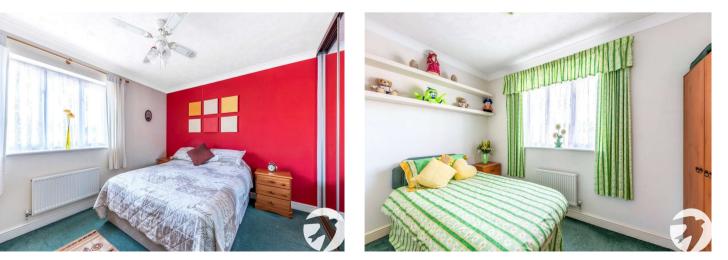

**Bedroom One:** 3.68m x 3.56m (12'1" x 11'8") Double glazed window to front. Built in wardrobes. Radiator. Carpet.

**Bedroom Two:** 3.56m x 2.36m (11'8" x 7'9") Double glazed window to rear. Radiator. Carpet.