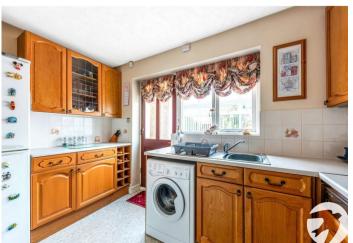

**Kitchen:** 3.56m x 2.34m (11'8" x 7'8") Double glazed window to rear. Range of matching wall and base units with complimentary work surface over.

Stainless steel sink with drainer. Space for cooker. Extractor fan. Integrated dishwasher. Space and plumbing for washing machine. Space for fridge freezer. Part tiled walls. Vinyl flooring.