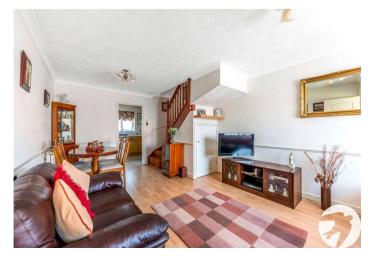

#### Interior

Lounge/Dining Room: 6m x 3.56m (19'8" x 11'8") Double glazed window to front. Under stairs storage cupboard. Two radiators. Laminate flooring. Carpeted stairs to first floor.

**Conservatory:** 3m x 3m (9'10" x 9'10") Double glazed windows to rear and side. Double glazed door leading to garden. Vinyl flooring.