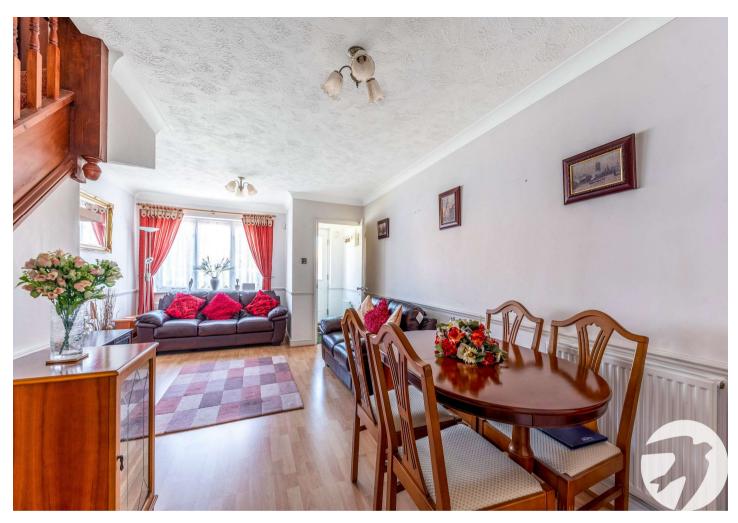

#### Interior

Lounge/Dining Room: 6m x 3.56m (19'8" x 11'8") Double glazed window to front. Under stairs storage cupboard. Two radiators. Laminate flooring. Carpeted stairs to first floor.

**Conservatory:** 3m x 3m (9'10" x 9'10") Double glazed windows to rear and side. Double glazed door leading to garden. Vinyl flooring.