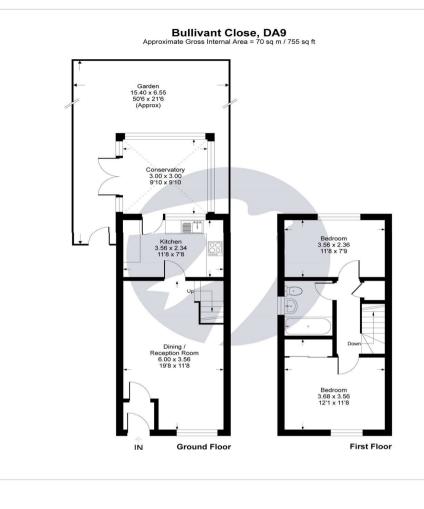

The ground floor consists of a living/dining area, kitchen and conservatory to the rear. The first floor comprises of a landing, bathroom and 2-bedrooms (with built-in storage to the master).

Externally you will find a generous driveway to the front with lawn. To the rear you will find a well established garden with patio perfect for entertaining. This is truly a MUST SEE home and internal viewing is essential to fully appreciate everything this property has to offer. Please contact Robinson-Jackson today to book your viewing.

#### Interior

Lounge/Dining Room: 6m x 3.56m (19'8" x 11'8") Double glazed window to front. Under stairs storage cupboard. Two radiators. Laminate flooring. Carpeted stairs to first floor.

**Conservatory:** 3m x 3m (9'10" x 9'10") Double glazed windows to rear and side. Double glazed door leading to garden. Vinyl flooring.

**Kitchen:** 3.56m x 2.34m (11'8" x 7'8") Double glazed window to rear. Range of matching wall and base units with complimentary work surface over.

Stainless steel sink with drainer. Space for cooker. Extractor fan. Integrated dishwasher. Space and plumbing for washing machine. Space for fridge freezer. Part tiled walls. Vinyl flooring.

**Bedroom One:** 3.68m x 3.56m (12'1" x 11'8") Double glazed window to front. Built in wardrobes. Radiator. Carpet.

**Bedroom Two:** 3.56m x 2.36m (11'8" x 7'9") Double glazed window to rear. Radiator. Carpet.

**Bathroom:** Double glazed frosted window to side. Low level WC. Pedestal wash hand basin. Panelled bath with shower attachment. Radiator. Part tiled walls. Carpet.

### **Additional Information**

Dartford Borough Council - Tax Band D

Total floor area: 60 sq. metres

01322 624440

- Robinson Jackson
- 39 High Street, Swanscombe
- Kent,
- DA10 OAG
- swanscombe@robinson-jackson.com