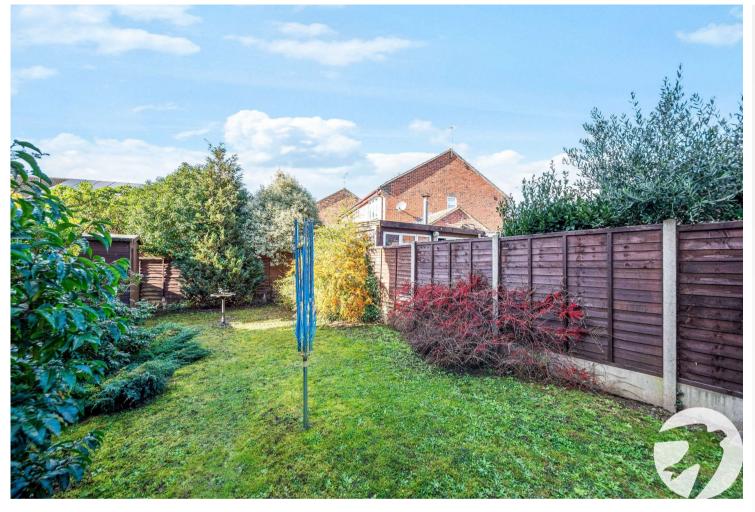

The ground floor consists of a living/dining area, kitchen and conservatory to the rear. The first floor comprises of a landing, bathroom and 2-bedrooms (with built-in storage to the master).

Externally you will find a generous driveway to the front with lawn. To the rear you will find a well established garden with patio perfect for entertaining. This is truly a MUST SEE home and internal viewing is essential to fully appreciate everything this property has to offer. Please contact Robinson-Jackson today to book your viewing.

#### Exterior

Rear Garden: Approximately 50ft. Mainly laid to lawn. Established shrubs. Timber shed.

Private driveway.