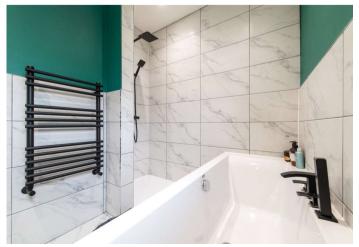

**Bedroom 3** 3.05m x 2.92m (10' x 9'7") Window to the front, built in storage cupboard

**Bathroom** Window to the rear, walk in shower, bath, basin & WC