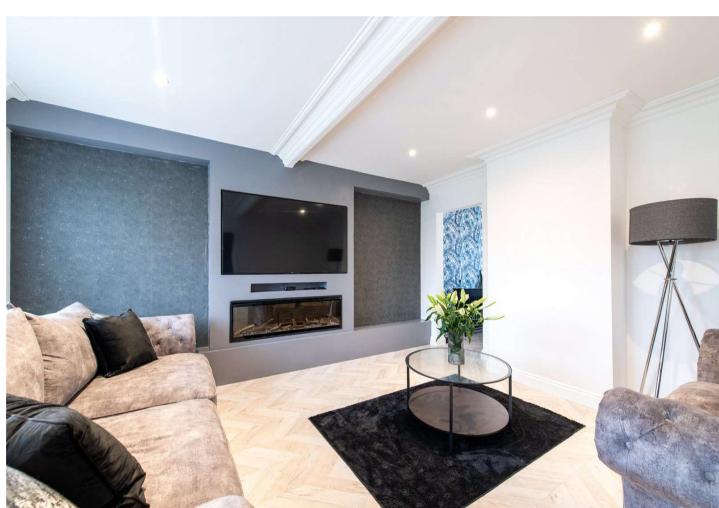

## **Interior**

Entrance Hall Stairs to first floor

**Lounge** 4.52m x 4.01m (14'10" x 13'2") Window to the front, electric fireplace, leads through to the kitchen/dining room

**Kitchen/Dining Room** 6.15m x 3.02m (20'2" x 9'11") Window to the rear and side, double doors leading into the garden, open planned, built in appliances, breakfast bar