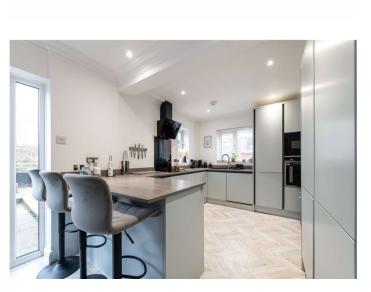

## **Interior**

Entrance Hall Stairs to first floor

**Lounge** 4.52m x 4.01m (14'10" x 13'2") Window to the front, electric fireplace, leads through to the kitchen/dining room

**Kitchen/Dining Room** 6.15m x 3.02m (20'2" x 9'11") Window to the rear and side, double doors leading into the garden, open planned, built in appliances, breakfast bar