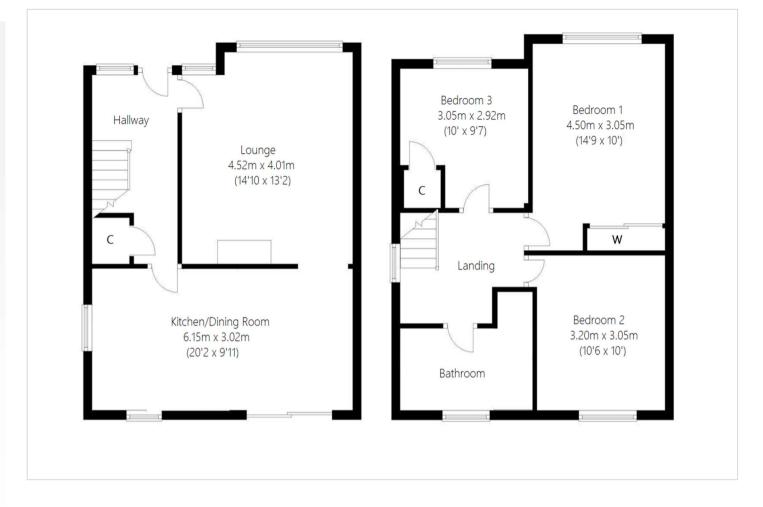

## **Interior**

Entrance Hall Stairs to first floor

**Lounge** 4.52m x 4.01m (14'10" x 13'2") Window to the front, electric fireplace, leads through to the kitchen/dining room

**Kitchen/Dining Room** 6.15m x 3.02m (20'2" x 9'11") Window to the rear and side, double doors leading into the garden, open planned, built in appliances, breakfast bar

**Understairs Cupboard** Extra storage

**Bedroom 1** 4.5m x 3.05m (14'9" x 10') Window to the front, built in wardrobe, double bedroom

**Bedroom 2** 3.2m x 3.05m (10'6" x 10') Window to the rear, double bedroom

**Bedroom 3** 3.05m x 2.92m (10' x 9'7") Window to the front, built in storage cupboard

**Bathroom** Window to the rear, walk in shower, bath, basin & WC