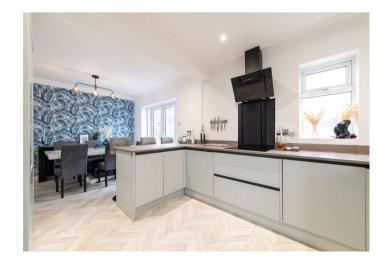

## **Interior**

Entrance Hall Stairs to first floor

**Lounge** 4.52m x 4.01m (14'10" x 13'2") Window to the front, electric fireplace, leads through to the kitchen/dining room

**Kitchen/Dining Room** 6.15m x 3.02m (20'2" x 9'11") Window to the rear and side, double doors leading into the garden, open planned, built in appliances, breakfast bar