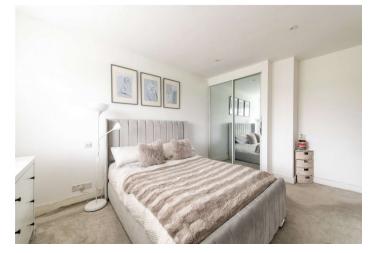

**Understairs Cupboard** Extra storage

**Bedroom 1** 4.5m x 3.05m (14'9" x 10') Window to the front, built in wardrobe, double bedroom

**Bedroom 2** 3.2m x 3.05m (10'6" x 10') Window to the rear, double bedroom