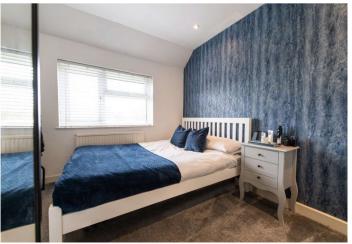

**Understairs Cupboard** Extra storage

**Bedroom 1** 4.5m x 3.05m (14'9" x 10') Window to the front, built in wardrobe, double bedroom

**Bedroom 2** 3.2m x 3.05m (10'6" x 10') Window to the rear, double bedroom

**Bedroom 3** 3.05m x 2.92m (10' x 9'7") Window to the front, built in storage cupboard

**Bathroom** Window to the rear, walk in shower, bath, basin & WC