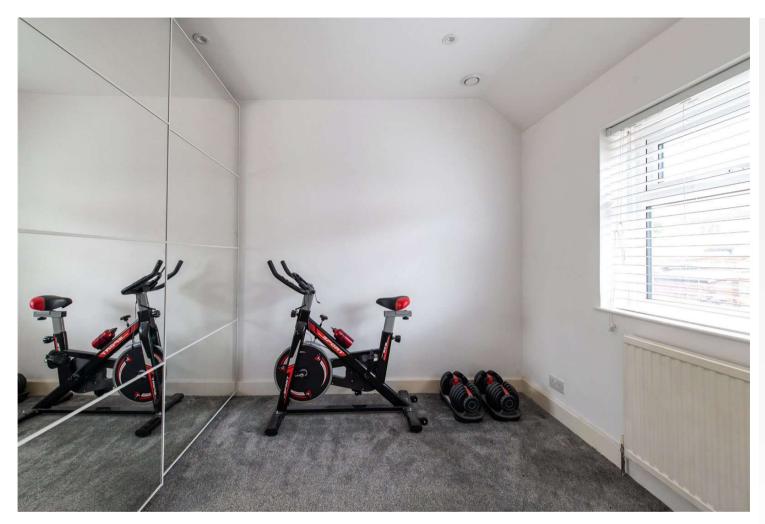

**Bedroom 3** 3.05m x 2.92m (10' x 9'7") Window to the front, built in storage cupboard

**Bathroom** Window to the rear, walk in shower, bath, basin & WC