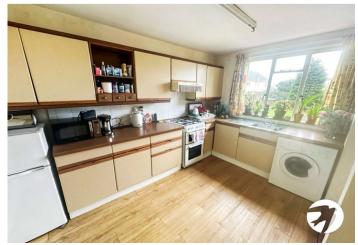

#### Interior

**Lounge** 4.04m x 3.94m (13'3" x 12'11") Carpet, gas fire, single glazed window to front.

**Dining Room** 3.78m x 3m (12'5" x 9'10") Carpet, single glazed window to rear, radiator.

**Kitchen** 3.89m x 3.02m (12'9" x 9'11") Laminate flooring, single glazed window to rear, sink drainer with tap, wall to base units, space for appliances.