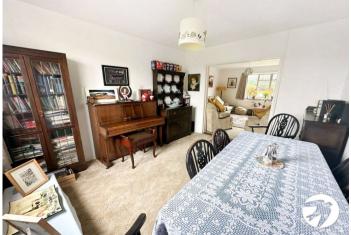

#### Interior

**Lounge** 4.04m x 3.94m (13'3" x 12'11") Carpet, gas fire, single glazed window to front.

**Dining Room** 3.78m x 3m (12'5" x 9'10") Carpet, single glazed window to rear, radiator.

**Kitchen** 3.89m x 3.02m (12'9" x 9'11") Laminate flooring, single glazed window to rear, sink drainer with tap, wall to base units, space for appliances.