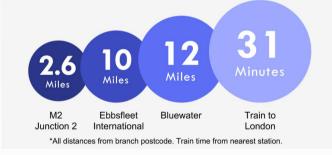

### **Additional Information**

Strood is a town in the unitary authority of Medway in Kent, South East England. It lies on the northwest bank of the River Medway at its lowest bridging point. Strood has a main high street which includes many large retailers including B&M, Marks and Spencer's Foodhall & Matalan. The high street is only a short drive away from the main A2/M2 motorway links.