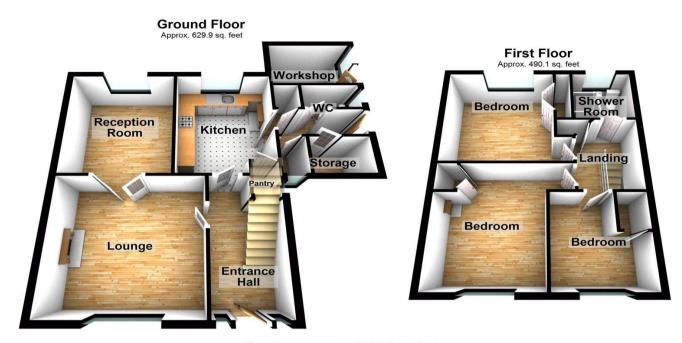

### **Exterior**

Garage Up and over door.

Rear garden Lawn and Patio area.

Total area: approx. 1120.0 sq. feet

Please be advised this plan is offered for marketing purposes only. It can not be relied upon for exact or precise measurements, angles, window or door openings. Whilst every effort is made to ensure the accuracy the company or provider accepts no responsibility for the content.

Plan produced using PlanUp.