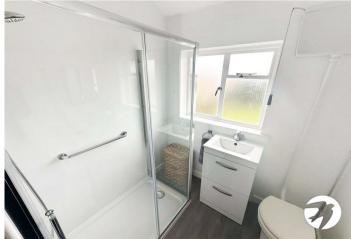

**Bathroom** 1.98m x 1.93m (6'6" x 6'4") Vinyl flooring, shower cubicle, single glazed window to rear, radiator, low level w/c.

**Front garden** Generous sized front garden, potential to extend driveway.