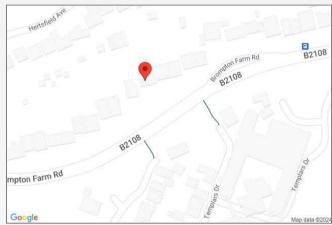

67m (10'2" x 8'9") Carpet, radiator, single glazed window to front, built in cupboard.

**Bathroom** 1.98m x 1.93m (6'6" x 6'4") Vinyl flooring, shower cubicle, single glazed window to rear, radiator, low level w/c.

**Front garden** Generous sized front garden, potential to extend driveway.

### **Exterior**

Garage Up and over door.

Rear garden Lawn and Patio area.



Total area: approx. 1120.0 sq. feet

Please be advised this plan is offered for marketing purposes only. It can not be relied upon for exact or precise measurements, angles, window or door openings. Whilst every effort is made to ensure the accuracy the company or provider accepts no responsibility for the content.

Plan produced using PlanUp.







### **Property Location**

Brompton Farm Road, Rochester, Kent, ME2 3NP





### **Additional Information**

Strood is a town in the unitary authority of Medway in Kent, South East England. It lies on the northwest bank of the River Medway at its lowest bridging point. Strood has a main high street which includes many large retailers including B&M, Marks and Spencer's Foodhall & Matalan. The high street is only a short drive away from the main A2/M2 motorway links.