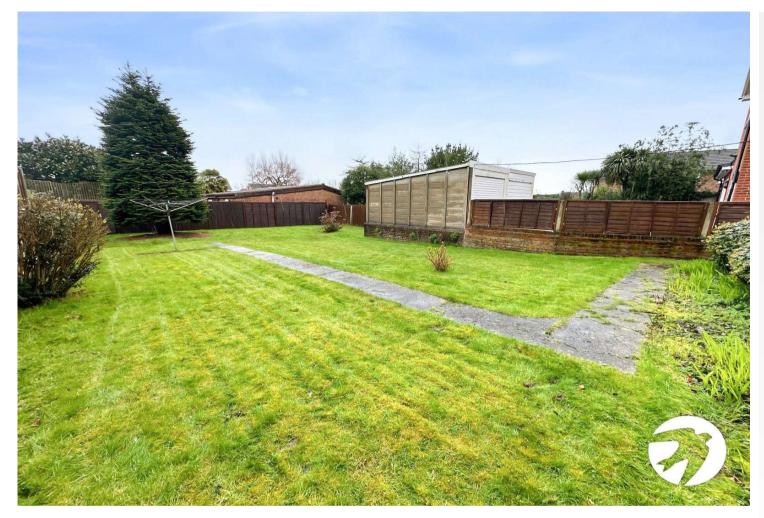

### **Exterior**

Garage Up and over door.

Rear garden Lawn and Patio area.

Total area: approx. 1120.0 sq. feet

Please be advised this plan is offered for marketing purposes only. It can not be relied upon for exact or precise measurements, angles, window or door openings. Whilst every effort is made to ensure the accuracy the company or provider accepts no responsibility for the content.