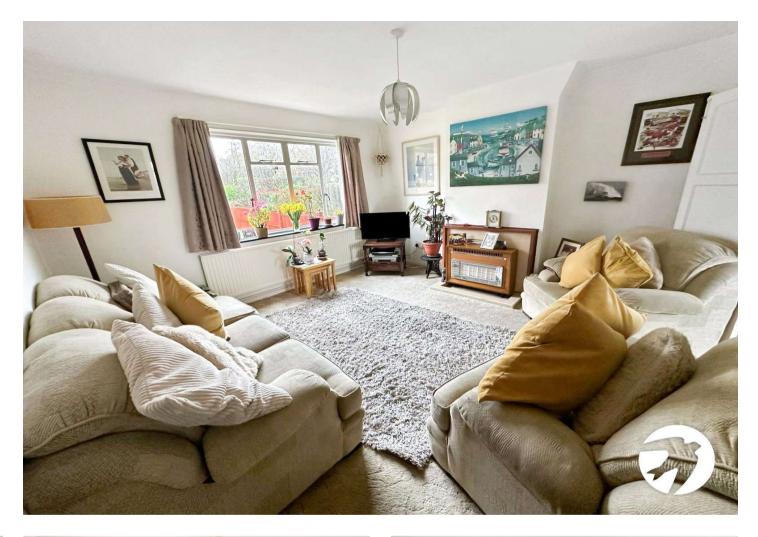

#### Interior

**Lounge** 4.04m x 3.94m (13'3" x 12'11") Carpet, gas fire, single glazed window to front.

**Dining Room** 3.78m x 3m (12'5" x 9'10") Carpet, single glazed window to rear, radiator.

**Kitchen** 3.89m x 3.02m (12'9" x 9'11") Laminate flooring, single glazed window to rear, sink drainer with tap, wall to base units, space for appliances.