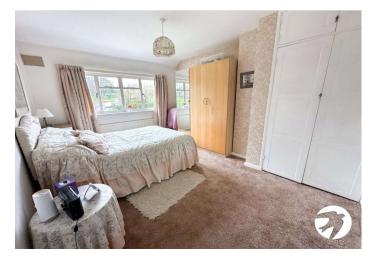

**Bedroom Two** 3.48m x 4m (11'5" x 13'1") Carpet, single glazed window to front, radiator, built in cupboard.

**Bedroom Three** 3.1m x 2.67m (10'2" x 8'9") Carpet, radiator, single glazed window to front, built in cupboard.