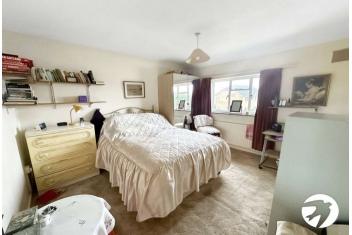

**Ground floor w/c**  $1.04 \text{m x} 1.6 \text{m} (3'5" \times 5'3")$  Low level w/c, frosted single glazed window.

**Bedroom One** 4.01m x 3.66m (13'2" x 12') Carpet, single glazed window to rear, radiator.