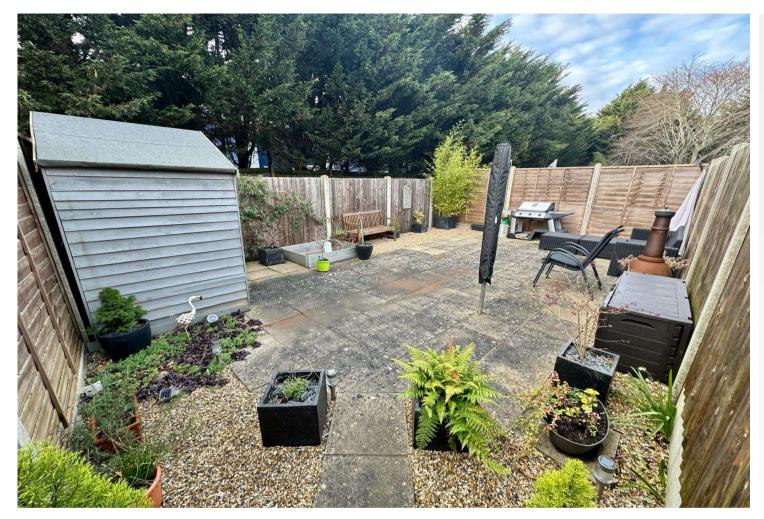

ouble glazed window to rear, white column radiator and fitted carpet.

**Bedroom 2:** 4.04m x 2.13m (13'3" x 7') Double glazed window to front, white vertical column radiator and fitted carpet.

**Bathroom:** Fitted with a modern three piece suite in white with contrasting chrome fittings and comprising panelled bath with shower and glass shower screen, wash hand basin set in vanity unit and wc with concealed cistern. Attractive tiling, heated towel rail, double glazed window and inset spotlights.

#### **Exterior**

Private Rear Garden: Mainly patio and easy to maintain.

#### **First Floor**

Approx. 58.8 sq. metres (632.7 sq. feet)



Total area: approx. 58.8 sq. metres (632.7 sq. feet)

This plan is for general layout guidance and may not be to scale.

Plan produced using PlanUp.







### **Property Location**

Craylands, St Paul's Cray, Kent, BR5 3HA





### **Leasehold Information**

Original Lease Term: 999 Years

Unexpired Lease: Approx 940 years

Current Ground Rent: Approx £15.00 per annum

Next Ground Rent review date: Tbc

Current Service Charge: Nil

Please note these charges may be subject to reviews and should be verified by your solicitor.

#### **Additional Information**

The property is conveniently situated for Nugent Park Shopping Centre, bus routes and St Mary Cray Station.