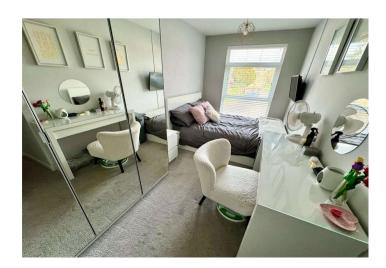

**Bedroom 1:** 3.66m x 3.12m (12' x 10'3") Double glazed window to rear, white column radiator and fitted carpet.

**Bedroom 2:** 4.04m x 2.13m (13'3" x 7') Double glazed window to front, white vertical column radiator and fitted carpet.