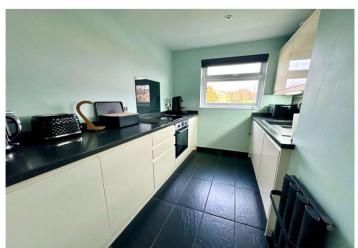

**Kitchen:** 3.1m x 2.29m (10'2" x 7'6") Fitted with a modern range of wall and base units with complimentary work surfaces, black composite sink unit with drainer and mixer tap. Built in oven with electric hob. Integrated fridge/freezer and dishwasher. Tiled flooring, inset spotlights. Double glazed window to front.