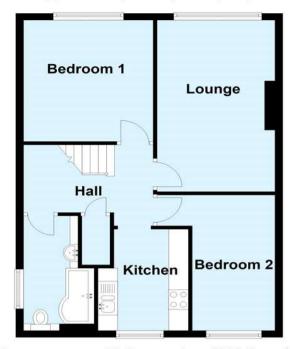

#### **First Floor**

Approx. 58.8 sq. metres (632.7 sq. feet)

Total area: approx. 58.8 sq. metres (632.7 sq. feet)

This plan is for general layout guidance and may not be to scale.

Plan produced using PlanUp.