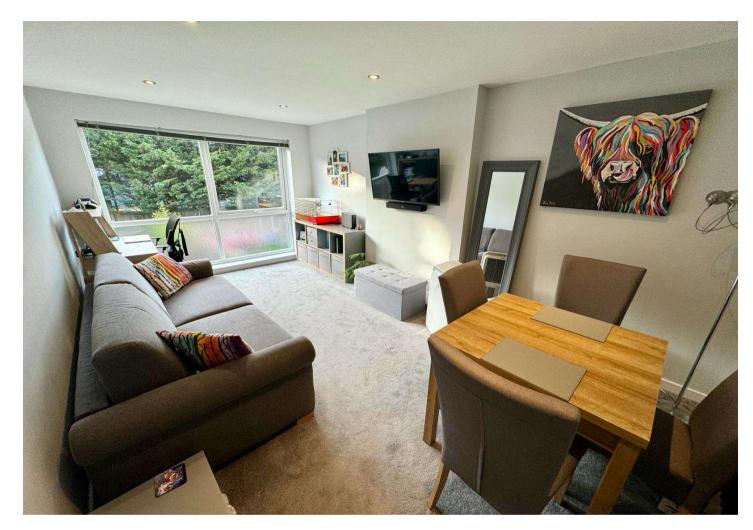

#### **Interior**

**Entrance:** Front door to side. Stairs leading to landing. Fitted carpet. Large storage cupboard with plumbing for washing machine. Access to loft storage.

**Lounge:** 5.33m x 2.97m (17'6" x 9'9") Large double glazed window to rear overlooking rear gardens, fitted carpet, anthracite column radiator and inset spotlights.