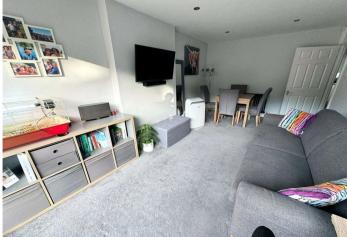

#### **Interior**

**Entrance:** Front door to side. Stairs leading to landing. Fitted carpet. Large storage cupboard with plumbing for washing machine. Access to loft storage.

**Lounge:** 5.33m x 2.97m (17'6" x 9'9") Large double glazed window to rear overlooking rear gardens, fitted carpet, anthracite column radiator and inset spotlights.