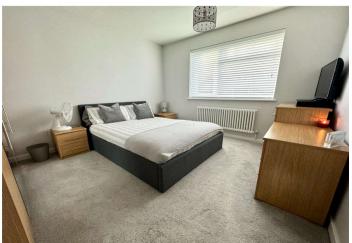

**Bedroom 1:** 3.66m x 3.12m (12' x 10'3") Double glazed window to rear, white column radiator and fitted carpet.

**Bedroom 2:** 4.04m x 2.13m (13'3" x 7') Double glazed window to front, white vertical column radiator and fitted carpet.