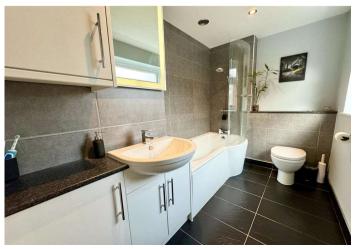

**Bathroom:** Fitted with a modern three piece suite in white with contrasting chrome fittings and comprising panelled bath with shower and glass shower screen, wash hand basin set in vanity unit and wc with concealed cistern. Attractive tiling, heated towel rail, double glazed window and inset spotlights.