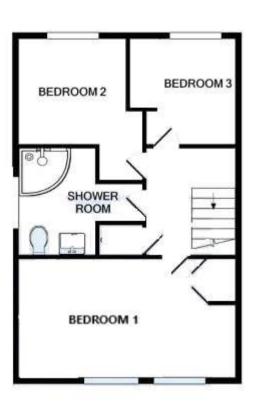

**Bedroom 2:** 3.53m x 2.62m (11'7" x 8'7")

**Bedroom 3:** 2.29m x 2.64m (7'6" x 8'8")

**Bathroom:** 2.82m x 2.67m (9'3" x 8'9")