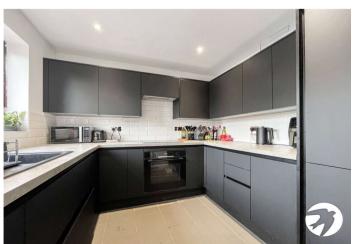

### Accommodation

**Entrance Hall:** 

**Kitchen:** 2.77m x 2.8m (9'1" x 9'2")

**Lounge:** 5.44m x 5.03m (17'10" x 16'6")

**Family Room:** 2.8m x 2.46m (9'2" x 8'1")

Landing:

**Bedroom 1:** 2.74m x 4.52m (9' x 14'10")