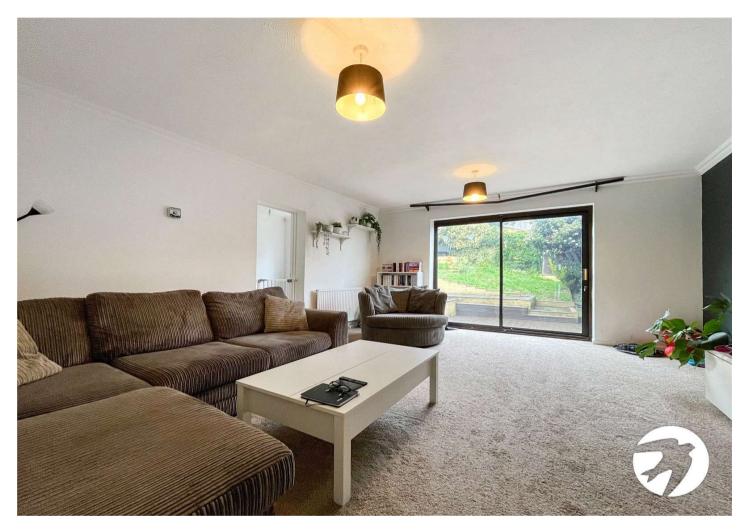

### Benefitting from:

- Three bedroom Semi detached house
- Drive & Garage
- Two reception rooms
- Modern Fitted Kitchen
- Popular location
- Must be viewed
- Council Tax: C
- EPC Rating: C

### Accommodation

**Entrance Hall:** 

**Kitchen:** 2.77m x 2.8m (9'1" x 9'2")

**Lounge:** 5.44m x 5.03m (17'10" x 16'6")

**Family Room:** 2.8m x 2.46m (9'2" x 8'1")

Landing:

**Bedroom 1:** 2.74m x 4.52m (9' x 14'10")