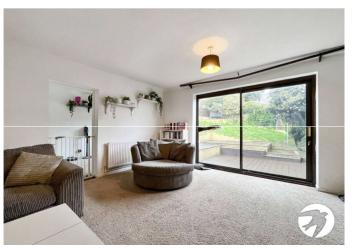

### Accommodation

**Entrance Hall:** 

**Kitchen:** 2.77m x 2.8m (9'1" x 9'2")

**Lounge:** 5.44m x 5.03m (17'10" x 16'6")

**Family Room:** 2.8m x 2.46m (9'2" x 8'1")

Landing:

**Bedroom 1:** 2.74m x 4.52m (9' x 14'10")