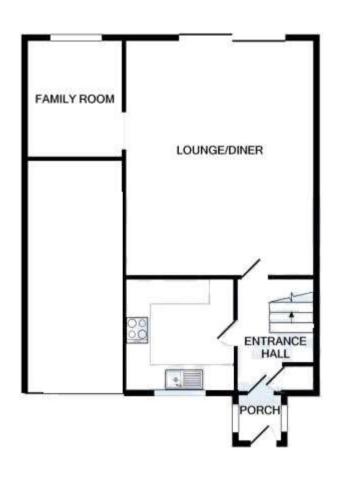

### Accommodation

**Entrance Hall:** 

**Kitchen:** 2.77m x 2.8m (9'1" x 9'2")

**Lounge:** 5.44m x 5.03m (17'10" x 16'6")

**Family Room:** 2.8m x 2.46m (9'2" x 8'1")

Landing:

**Bedroom 1:** 2.74m x 4.52m (9' x 14'10")