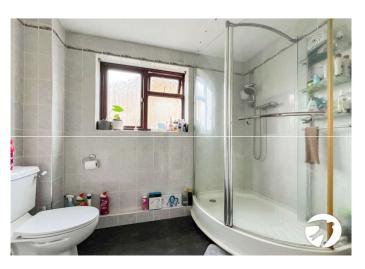

**Bedroom 2:** 3.53m x 2.62m (11'7" x 8'7")

**Bedroom 3:** 2.29m x 2.64m (7'6" x 8'8")

**Bathroom:** 2.82m x 2.67m (9'3" x 8'9")