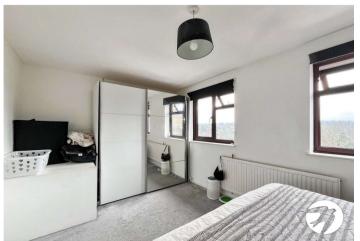

**Bedroom 2:** 3.53m x 2.62m (11'7" x 8'7")

**Bedroom 3:** 2.29m x 2.64m (7'6" x 8'8")

**Bathroom:** 2.82m x 2.67m (9'3" x 8'9")