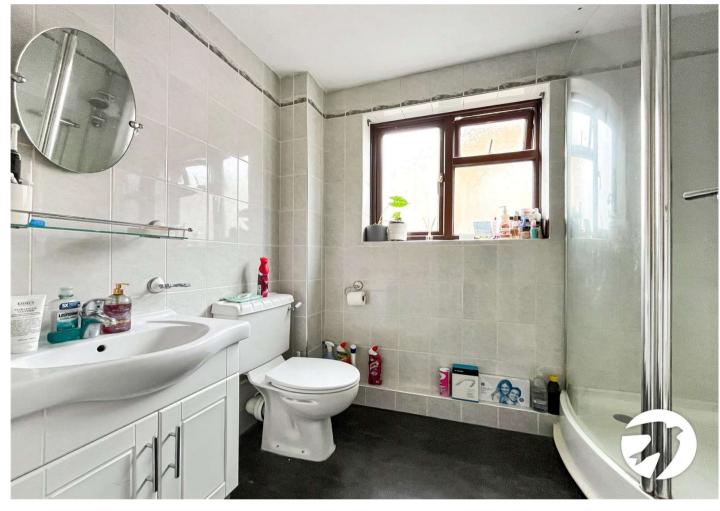

### Accommodation

**Entrance Hall:** 

**Kitchen:** 2.77m x 2.8m (9'1" x 9'2")

**Lounge:** 5.44m x 5.03m (17'10" x 16'6")

**Family Room:** 2.8m x 2.46m (9'2" x 8'1")

Landing:

**Bedroom 1:** 2.74m x 4.52m (9' x 14'10")

**Bedroom 2:** 3.53m x 2.62m (11'7" x 8'7")

**Bedroom 3:** 2.29m x 2.64m (7'6" x 8'8")

**Bathroom:** 2.82m x 2.67m (9'3" x 8'9")