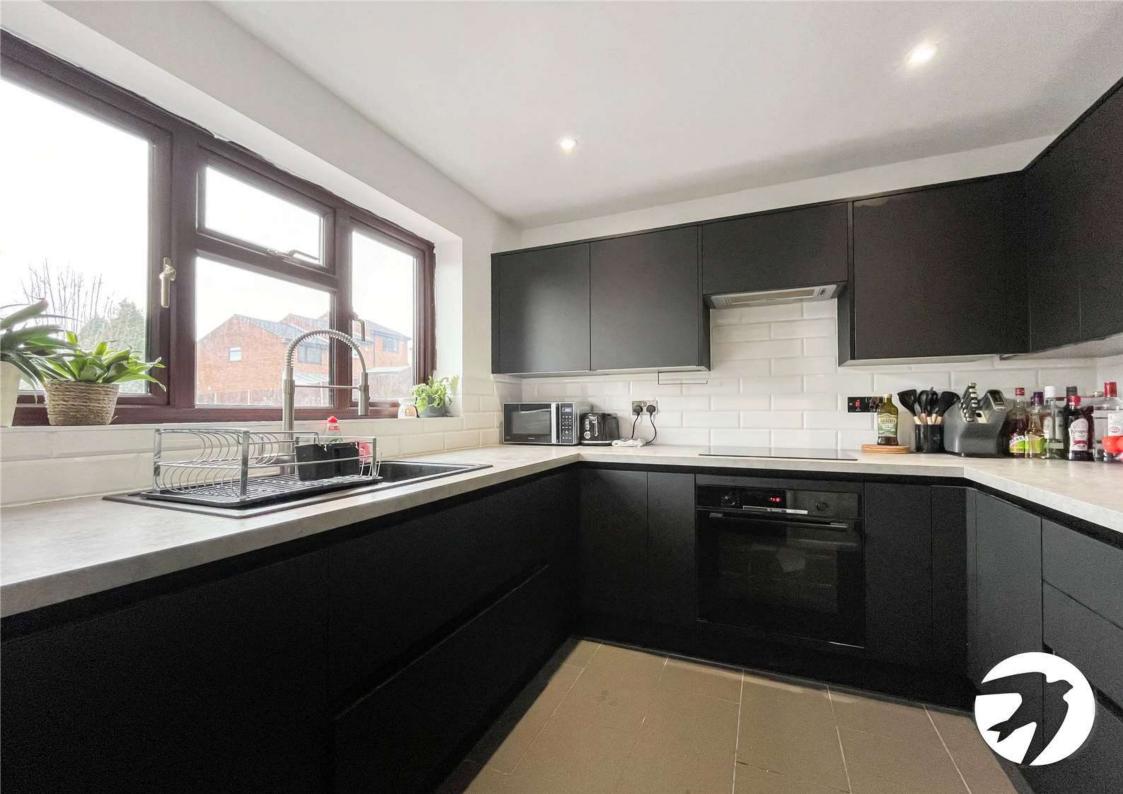

### Benefitting from:

- Three bedroom Semi detached house
- Drive & Garage
- Two reception rooms
- Modern Fitted Kitchen
- Popular location
- Must be viewed
- Council Tax: C
- EPC Rating: C

### Accommodation

**Entrance Hall:** 

**Kitchen:** 2.77m x 2.8m (9'1" x 9'2")

**Lounge:** 5.44m x 5.03m (17'10" x 16'6")

**Family Room:** 2.8m x 2.46m (9'2" x 8'1")

Landing:

**Bedroom 1:** 2.74m x 4.52m (9' x 14'10")