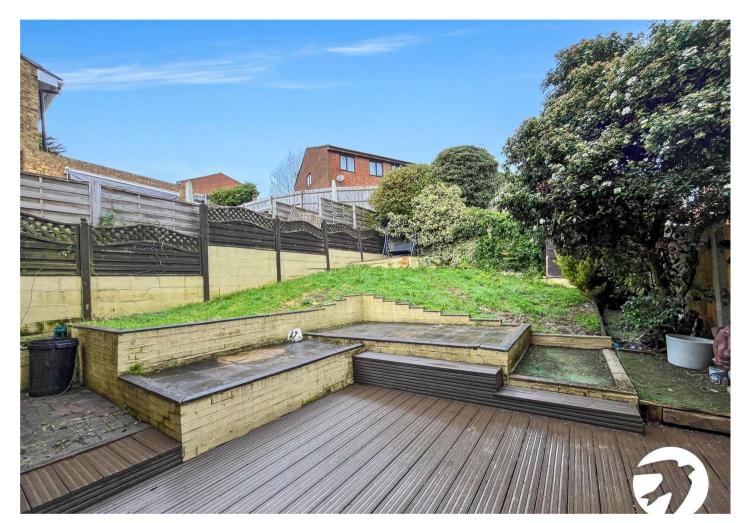

### Exterior

Tiered rear garden

Decked area

Laid to lawn

Secured surround

Garage with up and over door

Driveway to the front for multiple vehicles

Council Tax - C EPC Rating - C