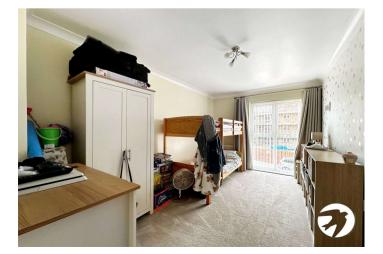

**Bedroom 2**: 2.57m x 4.17m (8'5" x 13'8")

**Bathroom:** 3.05m x 1.68m (10' x 5'6")