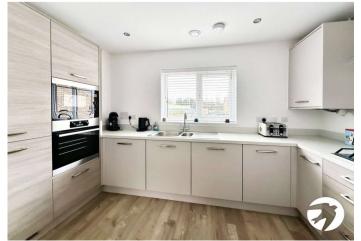

#### **Interior**

Entrance Hall: 3.25m x 1.2m (10'8" x 3'11")

Hallway: 4.1m x 1.02m (13'5" x 3'4")

**Living Room**: 3.02m x 5.26m (9'11" x 17'3")

**Kitchen:** 3.56m x 1.85m (11'8" x 6'1")

**Bedroom 1:** 2.92m x 4.17m (9'7" x 13'8")