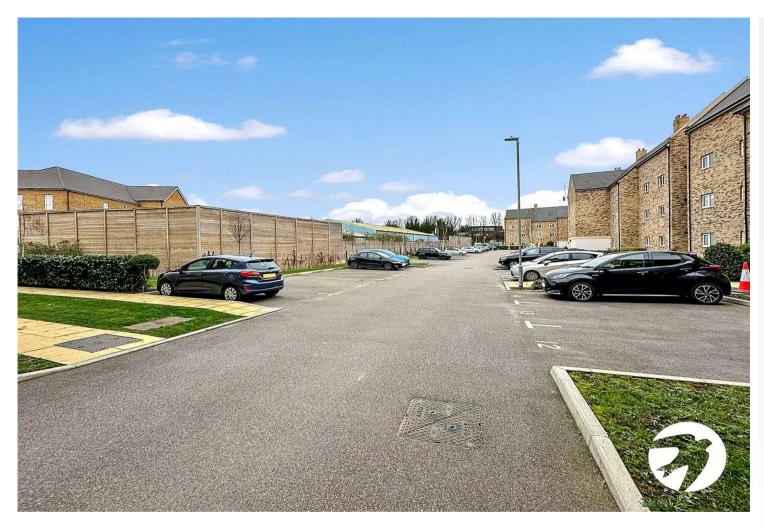

lopment close to all local amenities and town centre. Offered with NO CHAIN.

# **Property Features**

- · Council Tax: B
- EPC Rating: C
- Two bedroom First floor apartment
- Allocated parking
- · Sought after location
- Great commuter links
- No chain
- 6 Years remaining NHBC









#### **Interior**

Entrance Hall: 3.25m x 1.2m (10'8" x 3'11")

Hallway: 4.1m x 1.02m (13'5" x 3'4")

**Living Room**: 3.02m x 5.26m (9'11" x 17'3")

**Kitchen:** 3.56m x 1.85m (11'8" x 6'1")

**Bedroom 1:** 2.92m x 4.17m (9'7" x 13'8")

**Bedroom 2**: 2.57m x 4.17m (8'5" x 13'8")

**Bathroom:** 3.05m x 1.68m (10' x 5'6")

#### **Exterior**

Allocated parking

#### **Leasehold Information**

Time remaining on lease: Approx. 994 years

Ground Rent: £125 every 6 months

Service Charge: £1,200 Annually









### **Property Location**

Seddingbourne Way, Sittingbourne, Kent, ME10 3HF