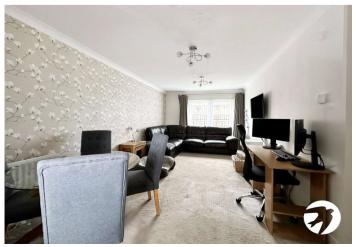

#### **Interior**

Entrance Hall: 3.25m x 1.2m (10'8" x 3'11")

Hallway: 4.1m x 1.02m (13'5" x 3'4")

**Living Room**: 3.02m x 5.26m (9'11" x 17'3")

**Kitchen:** 3.56m x 1.85m (11'8" x 6'1")

**Bedroom 1:** 2.92m x 4.17m (9'7" x 13'8")