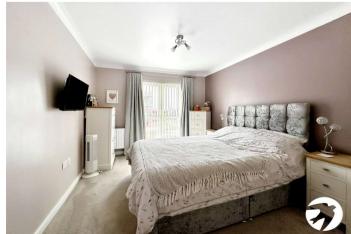

#### **Interior**

Entrance Hall: 3.25m x 1.2m (10'8" x 3'11")

Hallway: 4.1m x 1.02m (13'5" x 3'4")

**Living Room**: 3.02m x 5.26m (9'11" x 17'3")

**Kitchen:** 3.56m x 1.85m (11'8" x 6'1")

**Bedroom 1:** 2.92m x 4.17m (9'7" x 13'8")