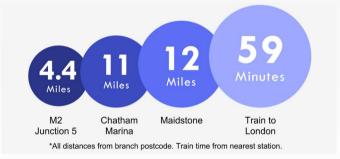

*Property Features**

- · Council Tax: B
- EPC Rating: C
- Two bedroom First floor apartment
- Allocated parking
- · Sought after location
- Great commuter links
- No chain
- 6 Years remaining NHBC









#### **Interior**

Entrance Hall: 3.25m x 1.2m (10'8" x 3'11")

Hallway: 4.1m x 1.02m (13'5" x 3'4")

**Living Room**: 3.02m x 5.26m (9'11" x 17'3")

**Kitchen:** 3.56m x 1.85m (11'8" x 6'1")

**Bedroom 1:** 2.92m x 4.17m (9'7" x 13'8")

**Bedroom 2**: 2.57m x 4.17m (8'5" x 13'8")

**Bathroom:** 3.05m x 1.68m (10' x 5'6")

#### **Exterior**

Allocated parking

#### **Leasehold Information**

Time remaining on lease: Approx. 994 years

Ground Rent: £125 every 6 months

Service Charge: £1,200 Annually









### **Property Location**

Seddingbourne Way, Sittingbourne, Kent, ME10 3HF