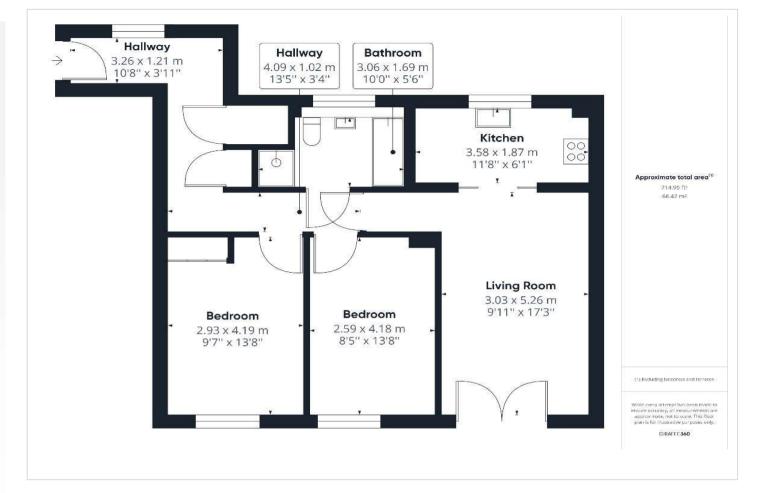

#### **Interior**

Entrance Hall: 3.25m x 1.2m (10'8" x 3'11")

Hallway: 4.1m x 1.02m (13'5" x 3'4")

**Living Room**: 3.02m x 5.26m (9'11" x 17'3")

**Kitchen:** 3.56m x 1.85m (11'8" x 6'1")

**Bedroom 1:** 2.92m x 4.17m (9'7" x 13'8")

**Bedroom 2**: 2.57m x 4.17m (8'5" x 13'8")

**Bathroom:** 3.05m x 1.68m (10' x 5'6")