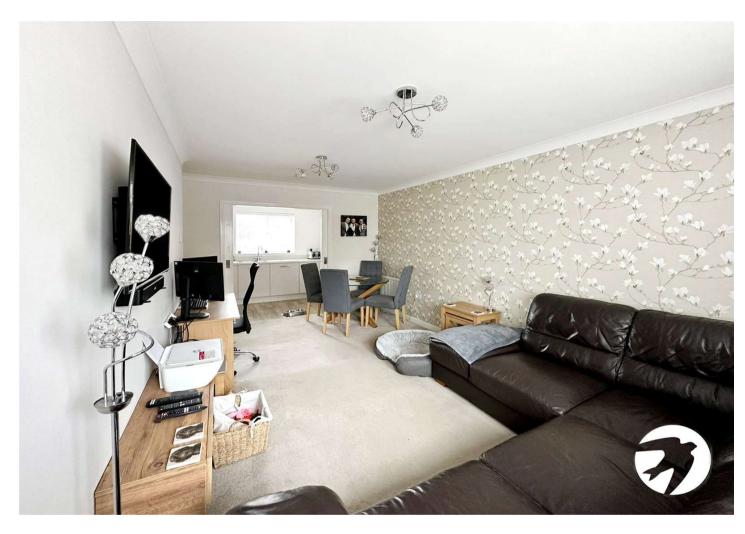

#### **Interior**

Entrance Hall: 3.25m x 1.2m (10'8" x 3'11")

Hallway: 4.1m x 1.02m (13'5" x 3'4")

**Living Room**: 3.02m x 5.26m (9'11" x 17'3")

**Kitchen:** 3.56m x 1.85m (11'8" x 6'1")

**Bedroom 1:** 2.92m x 4.17m (9'7" x 13'8")