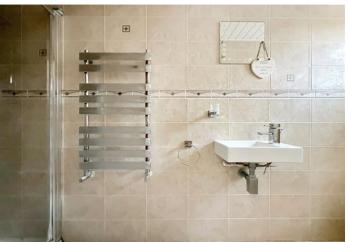

**Ground Floor Shower Room** 3.43m x 0.81m (11'3" x 2'8") Double glazed window to rear. Low level WC. Wall mounted wash hand basin. Enclosed shower. Tiled flooring. Radiator.

**Bedroom One** 3.1m x 2.54m (10'2" x 8'4") Double glazed window to rear. Fitted wardrobes. Carpet. Radiator.