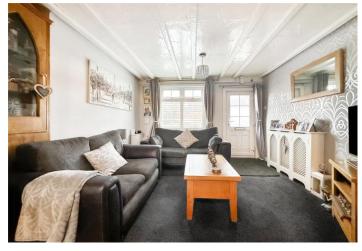

#### Interior

**Lounge** 3.35m x 3.1m (11' x 10'2") Double glazed door and window to front. carpet. Radiator.

**Dining Room** 3.35m x 3.28m (11' x 10'9") Stairs to first floor. Understairs storage. Laminate flooring. Radiator.