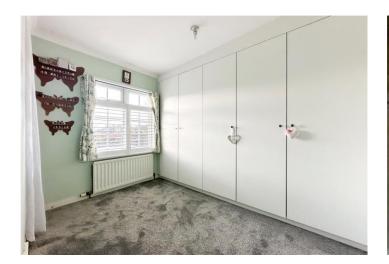

**Ground Floor Shower Room** 3.43m x 0.81m (11'3" x 2'8") Double glazed window to rear. Low level WC. Wall mounted wash hand basin. Enclosed shower. Tiled flooring. Radiator.

**Bedroom One** 3.1m x 2.54m (10'2" x 8'4") Double glazed window to rear. Fitted wardrobes. Carpet. Radiator.

**Bedroom Two** 3.1m x 2.54m (10'2" x 8'4") Double glazed window to rear. Fitted wardrobes. Carpet. Radiator.