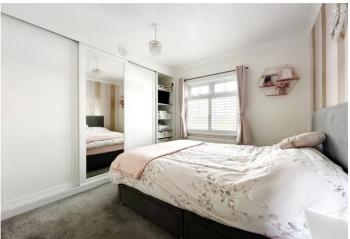

**Ground Floor Shower Room** 3.43m x 0.81m (11'3" x 2'8") Double glazed window to rear. Low level WC. Wall mounted wash hand basin. Enclosed shower. Tiled flooring. Radiator.

**Bedroom One** 3.1m x 2.54m (10'2" x 8'4") Double glazed window to rear. Fitted wardrobes. Carpet. Radiator.

**Bedroom Two** 3.1m x 2.54m (10'2" x 8'4") Double glazed window to rear. Fitted wardrobes. Carpet. Radiator.