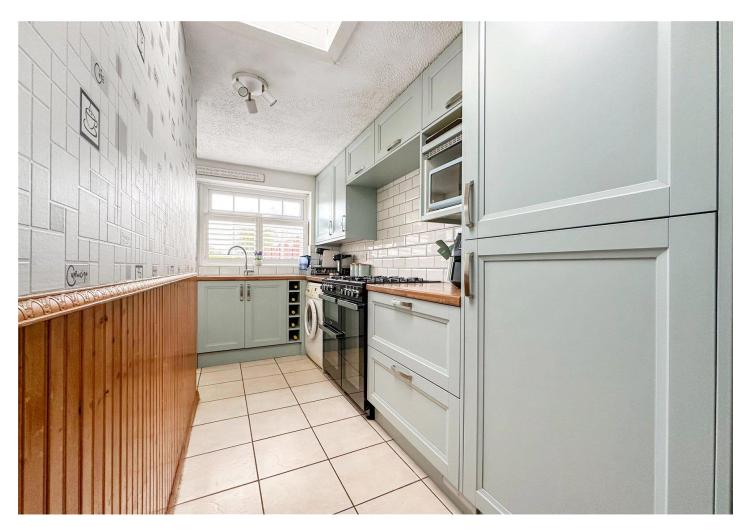

**Kitchen** 3.66m x 2.36m (12' x 7'9") Double glazed door and window. Sky light. Space for appliances. Integrated fridge freezer. Sky light. Tiled flooring.

**Utility Room** 1.98m x 0.74m (6'6" x 2'5") Storage cupboard. Tiled flooring.