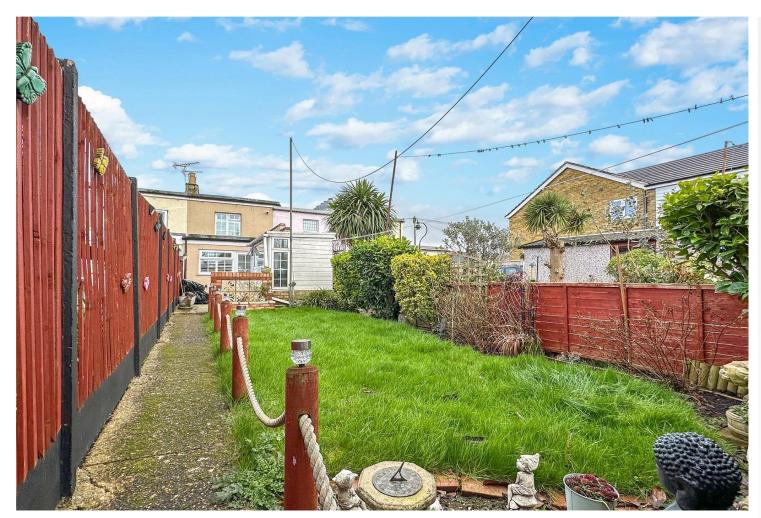

### **Exterior**

**Rear Garden** Patio and lawn. Fenced in. North West Facing. Tap. Shed.

Parking Parking for 1 car to front.