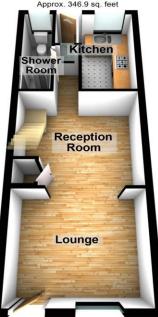

#### **Ground Floor**

#### First Floor

Bedroom

Bedroom

#### Total area: approx. 576.5 sq. feet

Please be advised this plan is offered for marketing purposes only. It can not be relied upon for exact or precise measurements, angles, window or door openings. Whilst every effort is made to ensure the accuracy the company or provider accepts no responsibility for the content.