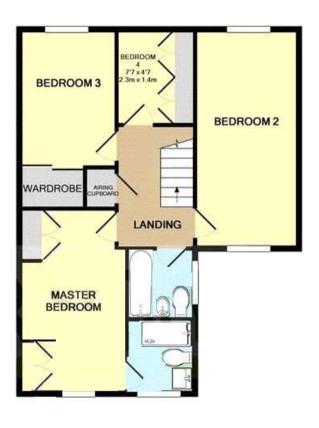

**Study (formally garage)** 3.4m x 2.5m (11'2" x 8'2")

First Floor

**Bedroom One** 4.45m x 2.62m (14'7" x 8'7")

**Ensuite** 

**Bedroom Two** 4.83m x 2.51m (15'10" x 8'3")

**Bedroom Three** 3.33m x 2.29m (10'11" x 7'6")

**Bedroom Four** 2.29m x 1.96m (7'6" x 6'5")

**Bathroom** 1.65m x 1.63m (5'5" x 5'4")

#### Location

(All distances & times are approximates)

1ST FLOOR

GROUND FLOOR

Whilst every attempt has been made to ensure the accuracy of the floor plan contained here, measurements of doors, windows, rooms and any other items are approximate and no responsibility is taken for any error, omission, or mis-statement. This plan is for illustrative purposes only and should be used as such by any prospective purchaser. The services, systems and appliances shown have not been tested and no guarantee as to their operability or efficiency can be given Made with Metropix \$2017