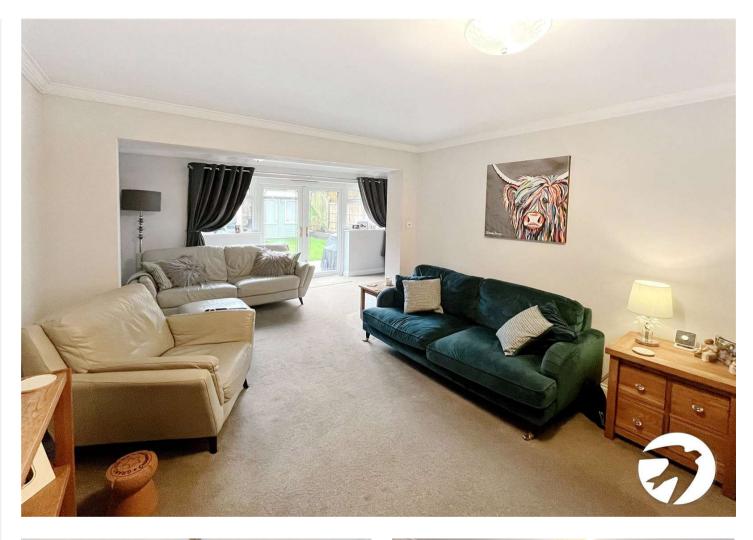

### Accommodation

**Ground Floor** 

**Entrance Hall** 

**Kitchen** 3.96m x 1.96m (13' x 6'5")

**Dining Room** 3.66m x 2.3m (12' x 7'7")

**Living Room** 4.22m x 3.38m (13'10" x 11'1")

**Lounge/Reception room** 5.66m x 2.2m (18'7" x 7'3")