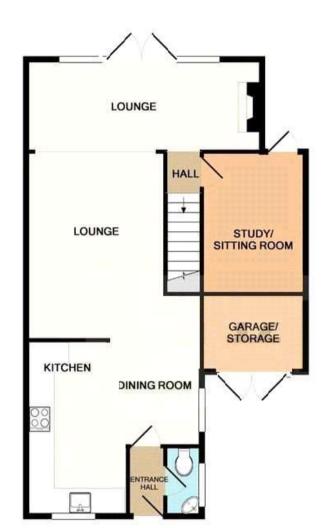

### Accommodation

**Ground Floor** 

**Entrance Hall** 

**Kitchen** 3.96m x 1.96m (13' x 6'5")

**Dining Room** 3.66m x 2.3m (12' x 7'7")

**Living Room** 4.22m x 3.38m (13'10" x 11'1")

**Lounge/Reception room** 5.66m x 2.2m (18'7" x 7'3")

**Study (formally garage)** 3.4m x 2.5m (11'2" x 8'2")

First Floor

**Bedroom One** 4.45m x 2.62m (14'7" x 8'7")

**Ensuite** 

**Bedroom Two** 4.83m x 2.51m (15'10" x 8'3")

**Bedroom Three** 3.33m x 2.29m (10'11" x 7'6")

#### Location

(All distances & times are approximates)

1ST FLOOR

GROUND FLOOR

Whilst every attempt has been made to ensure the accuracy of the floor plan contained here, measurements of doors, windows, rooms and any other items are approximate and no responsibility is taken for any error, omission, or mis-statement. This plan is for illustrative purposes only and should be used as such by any prospective purchaser. The services, systems and appliances shown have not been tested and no guarantee as to their operability or efficiency can be given Made with Metropix \$2017