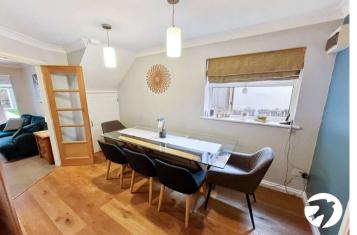

### Accommodation

**Ground Floor** 

**Entrance Hall** 

**Kitchen** 3.96m x 1.96m (13' x 6'5")

**Dining Room** 3.66m x 2.3m (12' x 7'7")

**Living Room** 4.22m x 3.38m (13'10" x 11'1")

**Lounge/Reception room** 5.66m x 2.2m (18'7" x 7'3")