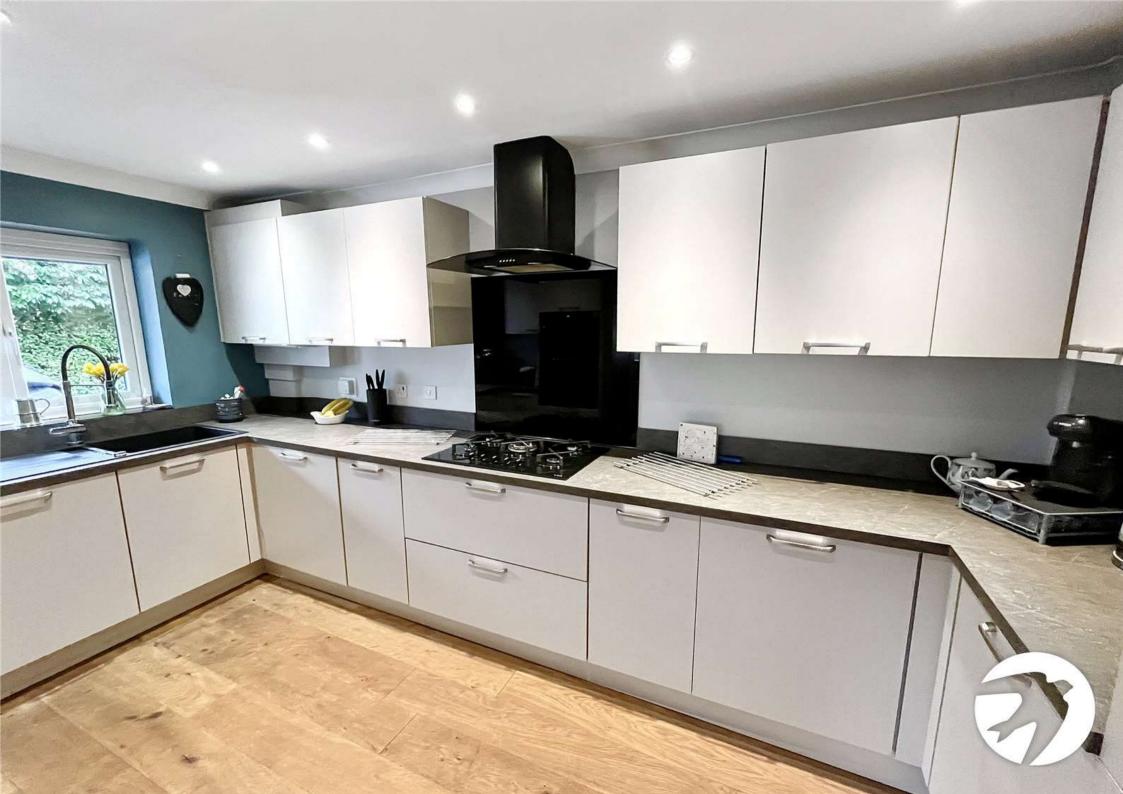

### Accommodation

**Ground Floor** 

**Entrance Hall** 

**Kitchen** 3.96m x 1.96m (13' x 6'5")

**Dining Room** 3.66m x 2.3m (12' x 7'7")

**Living Room** 4.22m x 3.38m (13'10" x 11'1")

**Lounge/Reception room** 5.66m x 2.2m (18'7" x 7'3")