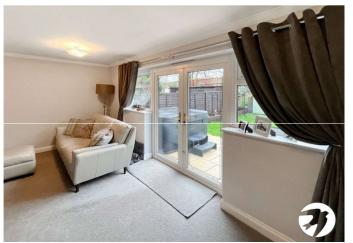

### Accommodation

**Ground Floor** 

**Entrance Hall** 

**Kitchen** 3.96m x 1.96m (13' x 6'5")

**Dining Room** 3.66m x 2.3m (12' x 7'7")

**Living Room** 4.22m x 3.38m (13'10" x 11'1")

**Lounge/Reception room** 5.66m x 2.2m (18'7" x 7'3")