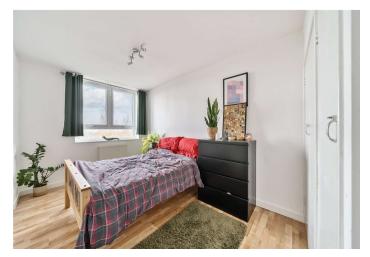

# Interior

Entrance Hall Storage cupboard, laminate flooring, radiator

Lounge Double glazed wide aspect window to rear, laminate flooring, radiator

**Bedroom** Double glazed window to rear, built in wardrobe, laminate flooring, radiator

**Bathroom** Double glazed window to front, panelled bath, wash hand basin, low flush WC, tiled flooring