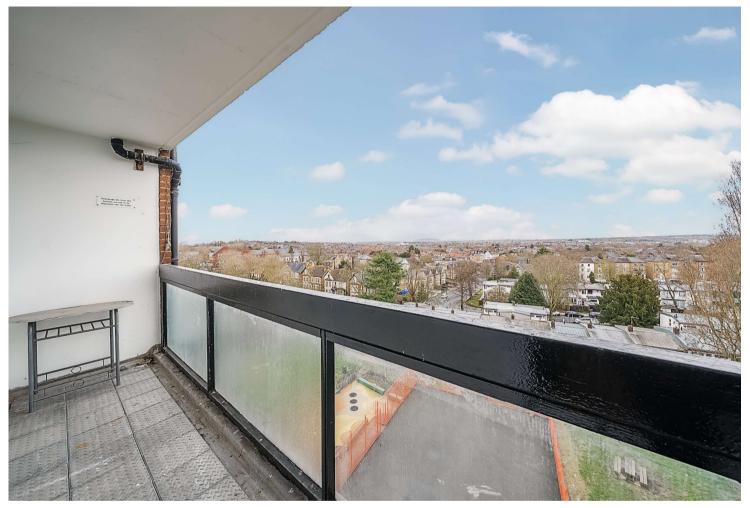

#### Balcony

**Kitchen** Double glazed window to side, base wall units, stainless steel sink, laminate work surface, integrated oven and stainless steel hob, washing machine plumbed for, space for fridge/freezer, laminate flooring

# Exterior

Residents parking

Balcony