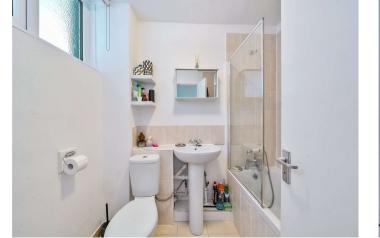

**Bedroom** Double glazed window to rear, built in wardrobe, laminate flooring, radiator

**Bathroom** Double glazed window to front, panelled bath, wash hand basin, low flush WC, tiled flooring