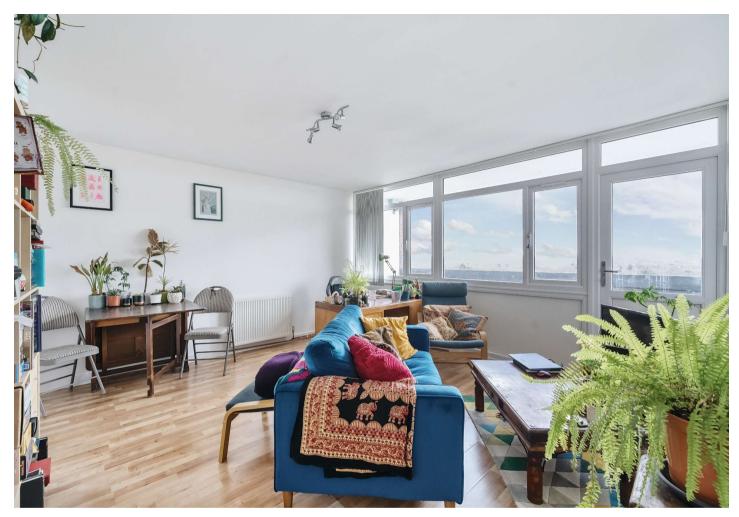

# Interior

Entrance Hall Storage cupboard, laminate flooring, radiator

Lounge Double glazed wide aspect window to rear, laminate flooring, radiator