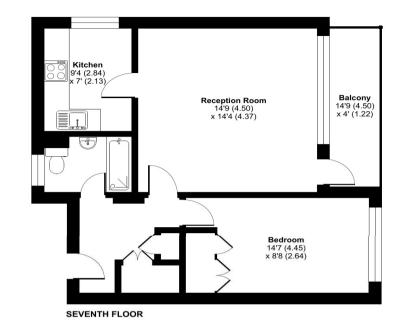

Ideal for Forest Hill Station

Conveniently located for local independent shops, eateries and bars, the award winning Mayow Park and Horniman Museum & Gardens

Floor plan produced in accordance with RICS Property Measurement Standards incorporating International Property Measurement Standards (IPMS2 Residential). © ntchecom 2024.