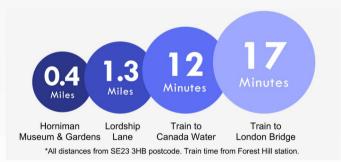

Ideal for Forest Hill Station

Conveniently located for local independent shops, eateries and bars, the award winning Mayow Park and Horniman Museum & Gardens

Floor plan produced in accordance with RICS Property Measurement Standards incorporating International Property Measurement Standards (IPMS2 Residential). © ntchecom 2024.