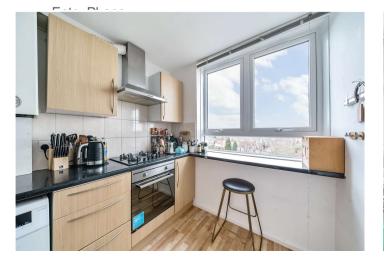

#### Balcony

**Kitchen** Double glazed window to side, base wall units, stainless steel sink, laminate work surface, integrated oven and stainless steel hob, washing machine plumbed for, space for fridge/freezer, laminate flooring