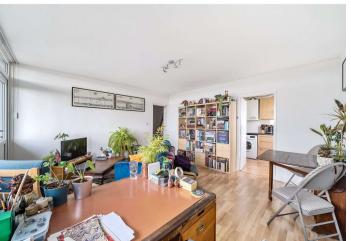

# Interior

Entrance Hall Storage cupboard, laminate flooring, radiator

Lounge Double glazed wide aspect window to rear, laminate flooring, radiator