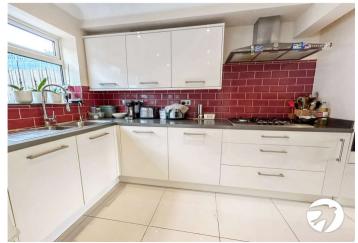

Kitchen  $5.13m \times 2.57m$  (16'10"  $\times$  8'5") Tiled flooring, hob, oven with extractor fan, washing machine, dish washer, tumble dryer, double glazed window & door to rear.

**Bedroom One** 3.56m x 3.05m (11'8" x 10') Carpet, single radiator, double glazed window to front, coved ceiling.