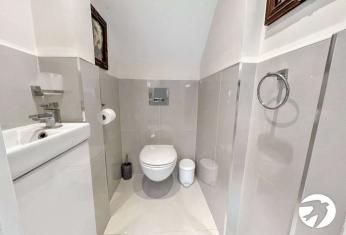

#### **Interior**

**Ground floor w/c** 1.24 m x 0.97 m (4'1" x 3'2") Tiled flooring, low level w/c, sink basin with one tap, partly tiled walls.

**Lounge** 3.53m x 3.02m (11'7" x 9'11") Carpet, double radiator, double glazed window to front, coved ceiling.