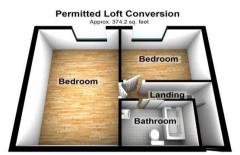

# **Property Features**

• Council Tax: B

EPC Rating: D

Sought after location

• Planning permission for loft extension in 2021

• Modern fitted kitchen

• Square feet - 1238

• Ground floor w'c

Total area: approx. 1238.4 sq. feet

Please be advised this plan is offered for marketing purposes only. It can not be relied upon for exact or precise measurements, angles, window or door openings. Whilst every effort is made to ensure the accuracy the company or provider accepts no responsibility for the content.

Plan produced using PlanUp.