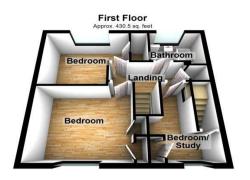

Kitchen  $5.13m \times 2.57m$  (16'10"  $\times$  8'5") Tiled flooring, hob, oven with extractor fan, washing machine, dish washer, tumble dryer, double glazed window & door to rear.

**Bedroom One** 3.56m x 3.05m (11'8" x 10') Carpet, single radiator, double glazed window to front, coved ceiling.

**Bedroom Two** 3.4m x 2.82m (11'2" x 9'3") Carpet, double glazed window to rear, coved ceiling, single radiator, built in wardrobes.

**Bedroom Three** 3.3m x 1.7m (10'10" x 5'7") Carpet, single radiator, double glazed window to front, build in cupboard, coved ceiling.

**Bathroom**  $2.18 \text{m} \times 1.37 \text{m}$  (7'2"  $\times$  4'6") Tiled flooring, low level w/c, panelled bath with one tap, double glazed window to rear, single radiator, partly tiled walls, sink basin with one tap.

Total area: approx. 1238.4 sq. feet

Please be advised this plan is offered for marketing purposes only. It can not be relied upon for exact or precise measurements, angles, window or door openings. Whilst every effort is made to ensure the accuracy the company or provider accepts no responsibility for the content.

Plan produced using PlanUp.