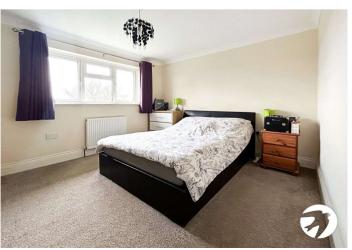

Kitchen  $5.13m \times 2.57m$  (16'10"  $\times$  8'5") Tiled flooring, hob, oven with extractor fan, washing machine, dish washer, tumble dryer, double glazed window & door to rear.

**Bedroom One** 3.56m x 3.05m (11'8" x 10') Carpet, single radiator, double glazed window to front, coved ceiling.