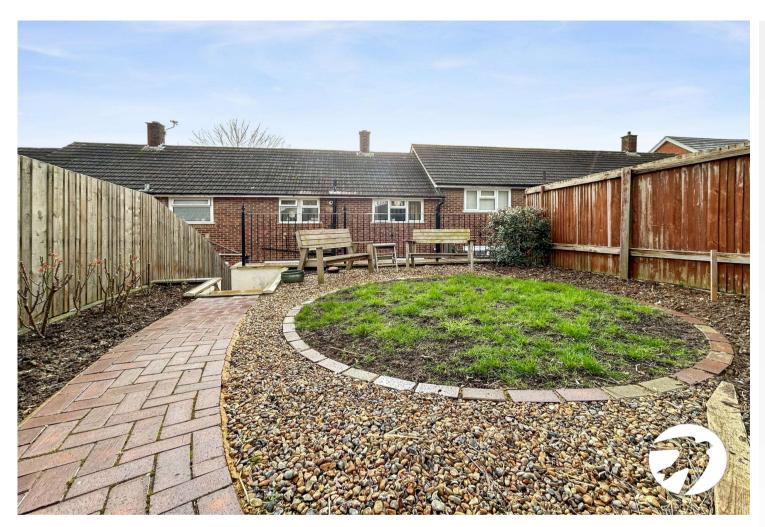

le glazed window to rear, coved ceiling, single radiator, built in wardrobes.

**Bedroom Three** 3.3m x 1.7m (10'10" x 5'7") Carpet, single radiator, double glazed window to front, build in cupboard, coved ceiling.

**Bathroom**  $2.18 \text{m} \times 1.37 \text{m}$  (7'2"  $\times$  4'6") Tiled flooring, low level w/c, panelled bath with one tap, double glazed window to rear, single radiator, partly tiled walls, sink basin with one tap.







Total area: approx. 1238.4 sq. feet

Please be advised this plan is offered for marketing purposes only. It can not be relied upon for exact or precise measurements, angles, window or door openings. Whilst every effort is made to ensure the accuracy the company or provider accepts no responsibility for the content.

Plan produced using PlanUp.







## **Property Location**

Poplar Road, Rochester, Kent, ME2 2NS





### **Additional Information**

Strood is a town in the unitary authority of Medway in Kent, South East England. It lies on the northwest bank of the River Medway at its lowest bridging point.

has a main high street which includes many large retailers including B&M, Marks and Spencer's Foodhall & Matalan. The high street is only a short drive away from the main A2/M2 motorway links.

### **Key facts for buyers**





These particulars do not form part of an offer or contract and must not be relied upon as statements or representation of fact. Any areas, measurements, journey times or distances are approximate. The text, images, photographs and plans are for guidance only and are not necessarily comprehensive. It should