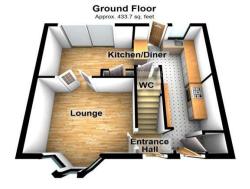

#### **Interior**

**Ground floor w/c** 1.24 m x 0.97 m (4'1" x 3'2") Tiled flooring, low level w/c, sink basin with one tap, partly tiled walls.

**Lounge** 3.53m x 3.02m (11'7" x 9'11") Carpet, double radiator, double glazed window to front, coved ceiling.

Kitchen  $5.13m \times 2.57m$  (16'10"  $\times$  8'5") Tiled flooring, hob, oven with extractor fan, washing machine, dish washer, tumble dryer, double glazed window & door to rear.

**Bedroom One** 3.56m x 3.05m (11'8" x 10') Carpet, single radiator, double glazed window to front, coved ceiling.

Total area: approx. 1238.4 sq. feet

Please be advised this plan is offered for marketing purposes only. It can not be relied upon for exact or precise measurements, angles, window or door openings. Whilst every effort is made to ensure the accuracy the company or provider accepts no responsibility for the content.

Plan produced using PlanUp.