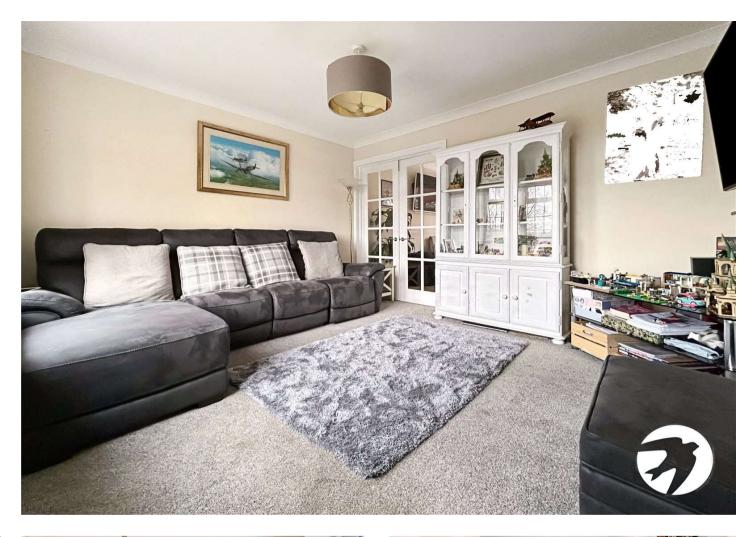

#### **Interior**

**Ground floor w/c** 1.24 m x 0.97 m (4'1" x 3'2") Tiled flooring, low level w/c, sink basin with one tap, partly tiled walls.

**Lounge** 3.53m x 3.02m (11'7" x 9'11") Carpet, double radiator, double glazed window to front, coved ceiling.