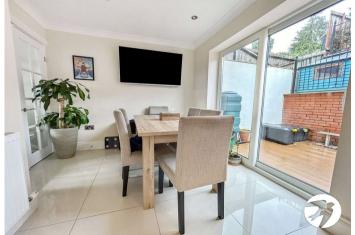

Kitchen  $5.13m \times 2.57m$  (16'10"  $\times$  8'5") Tiled flooring, hob, oven with extractor fan, washing machine, dish washer, tumble dryer, double glazed window & door to rear.

**Bedroom One** 3.56m x 3.05m (11'8" x 10') Carpet, single radiator, double glazed window to front, coved ceiling.