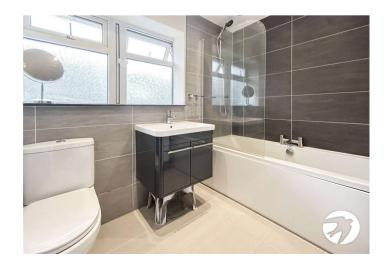

**Bathroom**  $2.18 \text{m} \times 1.37 \text{m}$  (7'2"  $\times$  4'6") Tiled flooring, low level w/c, panelled bath with one tap, double glazed window to rear, single radiator, partly tiled walls, sink basin with one tap.