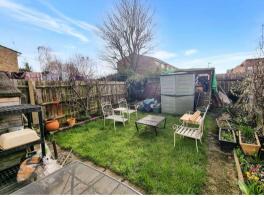

### **Exterior**

Front Garden: With artificial lawn. Pathway to front.

Rear Garden: Laid to lawn with a patio area.