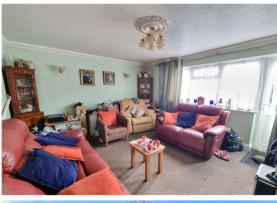

**Lounge:** 4.7m x 3.76m (15'5" x 12'4") Double glazed window to rear. Double glazed door to rear. Radiator and fitted carpet.

Landing: Giving access to:

**Bedroom 1:**  $3.76\text{m} \times 2.6\text{m}$  (12'4"  $\times$  8'6") Double glazed window to front, radiator and fitted carpet.