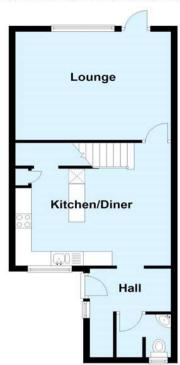

#### Ground Floor

Approx. 47.2 sq. metres (508.1 sq. feet)

# **Interior**

**Entrance Hall:** Double glazed door and double glazed window. Wood laminate flooring.

**Ground Floor Cloakroom:** Fitted with a wash hand basin and wc. Space for washing machine & tumble dryer. Double glazed window.

**Kitchen/Dining Room:** 4.57m x 3.28m (15' x 10'9") Fitted with a modern range of wall and base units with complimentary work surfaces. Integrated oven, gas hob and extractor canopy. Alcove area with space for fridge freezer. Sink unit & drainer. Double glazed window to front.

**Lounge:** 4.7m x 3.76m (15'5" x 12'4") Double glazed window to rear. Double glazed door to rear. Radiator and fitted carpet.

Landing: Giving access to:

**Bedroom 1:**  $3.76\text{m} \times 2.6\text{m}$  (12'4"  $\times$  8'6") Double glazed window to front, radiator and fitted carpet.