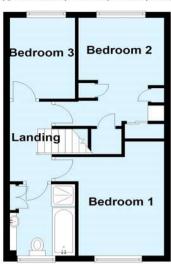

## First Floor

Approx. 39.5 sq. metres (425.6 sq. feet)

This plan is for general layout guidance and may not be to scale.

Plan produced using PlanUp.

**Lounge:** 4.7m x 3.76m (15'5" x 12'4") Double glazed window to rear. Double glazed door to rear. Radiator and fitted carpet.

Landing: Giving access to:

**Bedroom 1:**  $3.76\text{m} \times 2.6\text{m}$  (12'4"  $\times$  8'6") Double glazed window to front, radiator and fitted carpet.

**Bedroom 2:** 3.78m x 2.57m (12'5" x 8'5") Double glazed window to rear, built in cupboards, overhead storage, radiator and fitted carpet.

**Bedroom 3:** 2.87m x 2.44m (9'5" x 8') Double glazed window to rear and fitted carpet.

**Bathroom:** Fitted with a four piece suite comprising a walk in shower cubicle, panelled bath, wash hand basin set in vanity unit and wc. Double glazed opaque window.