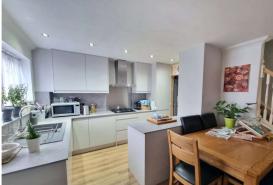

**Kitchen/Dining Room:** 4.57m x 3.28m (15' x 10'9") Fitted with a modern range of wall and base units with complimentary work surfaces. Integrated oven, gas hob and extractor canopy. Alcove area with space for fridge freezer. Sink unit & drainer. Double glazed window to front.