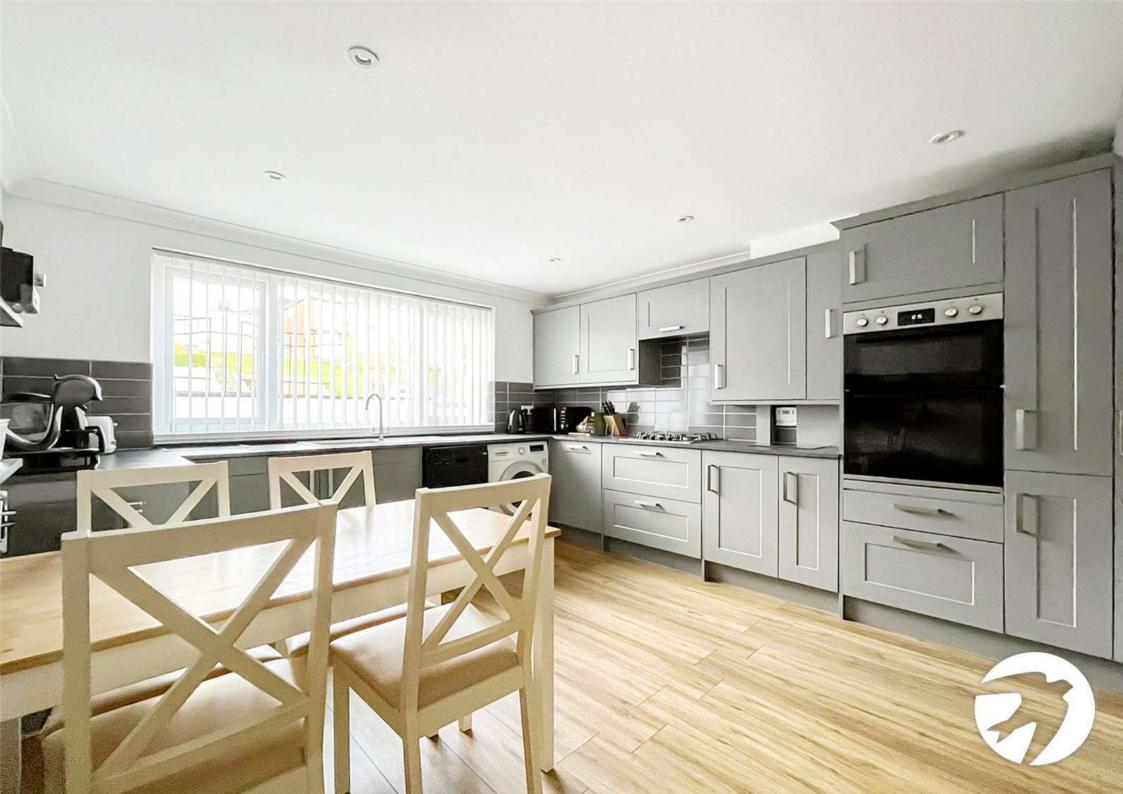

## Benefitting from:

- Unique upside down house
- Pristine newly fitted kitchen
- Large lounge diner
- Three double bedrooms
- Balcony views
- Double drive
- Council Tax: C
- EPC Rating: C

#### Accommodation

Porch

**Entrance Hall** 

**First Floor** 

**Kitchen** 4.3m x 3.4m (14'1" x 11'2")

**Lounge Diner** 5.4m x 3.8m (17'9" x 12'6")

**Ground Floor** 

**Bedroom one** 4.5m x 3.05m (14'9" x 10')