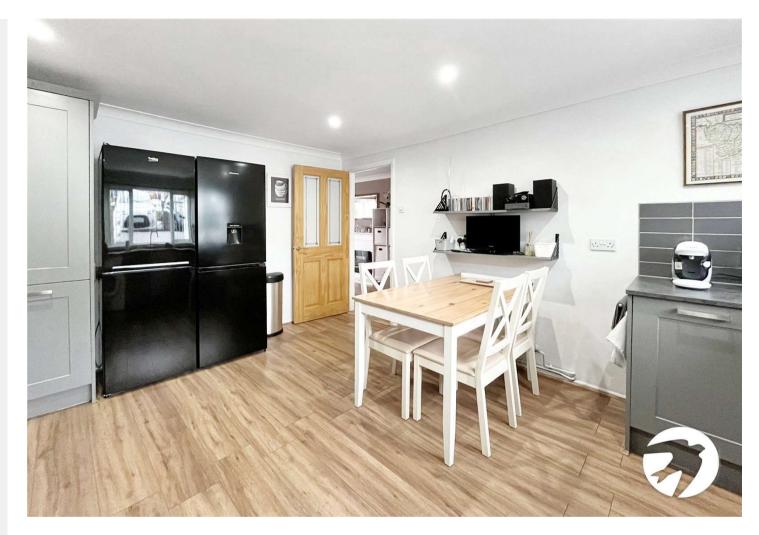

## Benefitting from:

- Unique upside down house
- Pristine newly fitted kitchen
- Large lounge diner
- Three double bedrooms
- Balcony views
- Double drive
- Council Tax: C
- EPC Rating: C

#### Accommodation

Porch

**Entrance Hall** 

**First Floor** 

**Kitchen** 4.3m x 3.4m (14'1" x 11'2")

**Lounge Diner** 5.4m x 3.8m (17'9" x 12'6")

**Ground Floor** 

**Bedroom one** 4.5m x 3.05m (14'9" x 10')