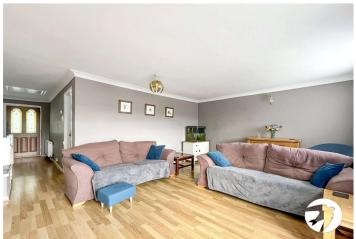

#### Accommodation

Porch

**Entrance Hall** 

**First Floor** 

**Kitchen** 4.3m x 3.4m (14'1" x 11'2")

**Lounge Diner** 5.4m x 3.8m (17'9" x 12'6")

**Ground Floor** 

**Bedroom one** 4.5m x 3.05m (14'9" x 10')