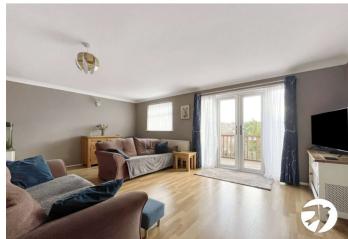

## Benefitting from:

- Unique upside down house
- Pristine newly fitted kitchen
- Large lounge diner
- Three double bedrooms
- Balcony views
- Double drive
- Council Tax: C
- EPC Rating: C

#### Accommodation

Porch

**Entrance Hall** 

**First Floor** 

**Kitchen** 4.3m x 3.4m (14'1" x 11'2")

**Lounge Diner** 5.4m x 3.8m (17'9" x 12'6")

**Ground Floor** 

**Bedroom one** 4.5m x 3.05m (14'9" x 10')