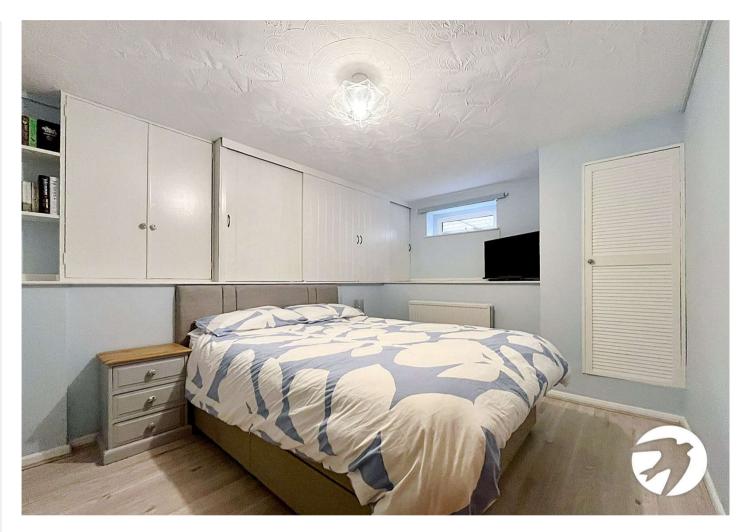

#### Accommodation

Porch

**Entrance Hall** 

**First Floor** 

**Kitchen** 4.3m x 3.4m (14'1" x 11'2")

**Lounge Diner** 5.4m x 3.8m (17'9" x 12'6")

**Ground Floor** 

**Bedroom one** 4.5m x 3.05m (14'9" x 10')

**Bedroom two** 3.73m x 2.51m (12'3" x 8'3")

**Bedroom three** 2.8m x 2.41m (9'2" x 7'11")

**Shower Room** 2.46m x 1.24m (8'1" x 4'1")