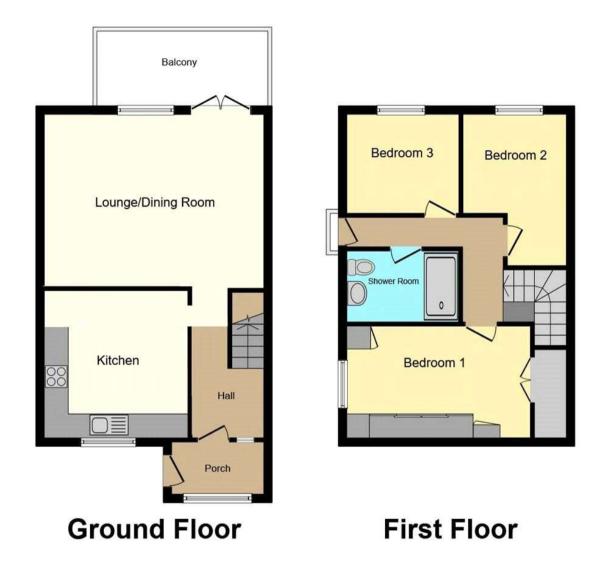

#### Accommodation

Porch

**Entrance Hall** 

**First Floor** 

**Kitchen** 4.3m x 3.4m (14'1" x 11'2")

**Lounge Diner** 5.4m x 3.8m (17'9" x 12'6")

**Ground Floor** 

**Bedroom one** 4.5m x 3.05m (14'9" x 10')

**Bedroom two** 3.73m x 2.51m (12'3" x 8'3")

**Bedroom three** 2.8m x 2.41m (9'2" x 7'11")

**Shower Room** 2.46m x 1.24m (8'1" x 4'1")

#### Location

SALAN MATERIAL SERVICE DE L'EXPERIMENTAL ACCONDITION DE BANCO DE BANCO DE MATERIAL COMPLETANT DE L'EXPERIMENT DE L'EXPERIMENT

(All distances & times are approximates)

Total floor area 93.0 sq. m. (1,001 sq. ft.) approx

This floor plan is for illustrative purposes only. It is not drawn to scale. Any measurements, floor areas (including any total floor area), openings and orientation are approximate. No details are guaranteed, they cannot be relied upon for any purpose and they do not form part of any agreement. No liability is taken for any error, omission or misstatement. A party must rely upon its own inspection(s). Powered by www.focalagent.com