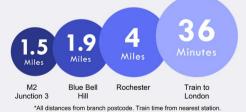

#### Location

SALAN MATERIAL SERVICE DE L'EXPERIMENTAL ACCONDITION DE BANCO DE BANCO DE MATERIAL COMPLETANT DE L'EXPERIMENT DE L'EXPERIMENT

(All distances & times are approximates)

Total floor area 93.0 sq. m. (1,001 sq. ft.) approx