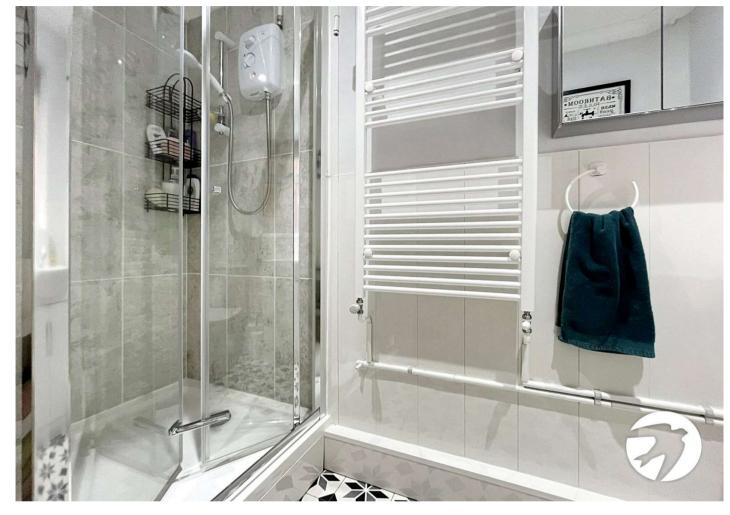

**Bedroom two** 3.73m x 2.51m (12'3" x 8'3")

**Bedroom three** 2.8m x 2.41m (9'2" x 7'11")

**Shower Room** 2.46m x 1.24m (8'1" x 4'1")