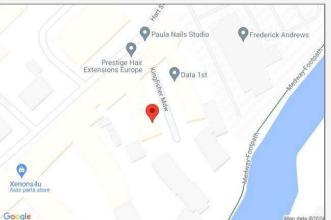

acious room

Bathroom Bath, basin & WC

**Bedroom 2** 3.8m x 2.97m (12'6" x 9'9") Window overlooking the garden, double bedroom, sharps bespoke wardrobes, benefits from en-suite

 $\ensuremath{\text{En-Suite}}$  Walk in shower, basin & WC

Landing Stairs leading down, spacious area, potential to be used as office space

**Bedroom 1** 9.65m x 3.4m (31'8" x 11'2") On first floor, sharps bespoke dressing area, full floor room, benefits from bathroom, two Velux window, apex window with views of the river

En-Suite Walk in shower, bath, basin & WC

#### **Leasehold Information**

Time remaining on lease: Approx. 107 years Ground Rent: £250 annually Service Charge: £3,449.28 annually Ground Rent Review Date: 2031









#### **Property Location**

Kingfisher Meadow, Maidstone, Kent, ME16 8RB



# Scan for the latest properties...



Follow us on **facebook** for early access to new properties for sale.







# FOR MORE INFORMATION CONTACT US TODAY.

01622 476666 Robinson Michael & Jackson 15A King Street Maidstone, Kent ME14 1BA

maidstone@robinson-jackson.com

These particulars do not form part of an offer or contract and must not be relied upon as statements or representation of fact. Any areas, measurements, journey times or distances are approximate. The text, images, photographs and plans are for guidance only and are not necessarily comprehensive. It should not be assumed that the property has all necessary planning, building regulation or other consents and we have not tested any services, equipment or facilities. References to tenure are based on information supplied b