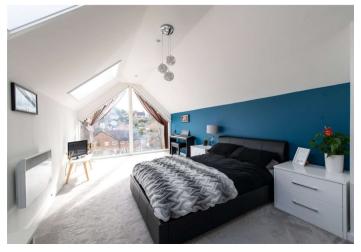

#### Interior

**Lounge/Diner** 4.11m x 4.01m (13'6" x 13'2") Leads onto the balcony overlooking the river, open planned into kitchen

**Kitchen** 3.35m x 2.97m (11' x 9'9") Integrated appliances, open planned into lounge/diner

 $\ensuremath{\text{En-Suite}}$  Walk in shower, basin & WC

Landing Stairs leading down, spacious area, potential to be used as office space

**Bedroom 1** 9.65m x 3.4m (31'8" x 11'2") On first floor, sharps bespoke dressing area, full floor room, benefits from bathroom, two Velux window, apex window with views of the river