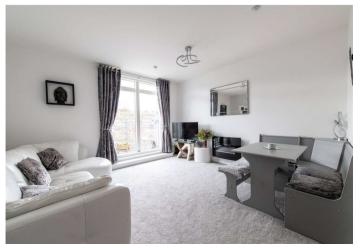

#### Interior

**Lounge/Diner** 4.11m x 4.01m (13'6" x 13'2") Leads onto the balcony overlooking the river, open planned into kitchen

**Kitchen** 3.35m x 2.97m (11' x 9'9") Integrated appliances, open planned into lounge/diner