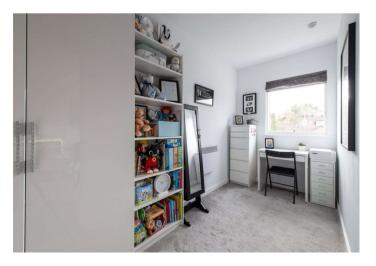

**Study** 4.01m x 1.88m (13'2" x 6'2") Window with river views, spacious room

Bathroom Bath, basin & WC

**Bedroom 2** 3.8m x 2.97m (12'6" x 9'9") Window overlooking the garden, double bedroom, sharps bespoke wardrobes, benefits from en-suite

 $\ensuremath{\text{En-Suite}}$  Walk in shower, basin & WC

Landing Stairs leading down, spacious area, potential to be used as office space

**Bedroom 1** 9.65m x 3.4m (31'8" x 11'2") On first floor, sharps bespoke dressing area, full floor room, benefits from bathroom, two Velux window, apex window with views of the river