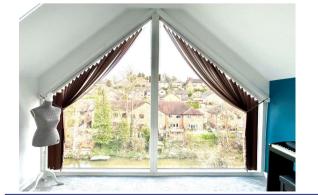

**Study** 4.01m x 1.88m (13'2" x 6'2") Window with river views, spacious room

Bathroom Bath, basin & WC

**Bedroom 2** 3.8m x 2.97m (12'6" x 9'9") Window overlooking the garden, double bedroom, sharps bespoke wardrobes, benefits from en-suite