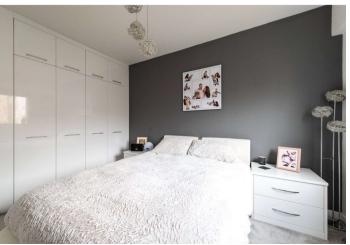

**Study** 4.01m x 1.88m (13'2" x 6'2") Window with river views, spacious room

Bathroom Bath, basin & WC

**Bedroom 2** 3.8m x 2.97m (12'6" x 9'9") Window overlooking the garden, double bedroom, sharps bespoke wardrobes, benefits from en-suite

 $\ensuremath{\text{En-Suite}}$  Walk in shower, basin & WC

Landing Stairs leading down, spacious area, potential to be used as office space

**Bedroom 1** 9.65m x 3.4m (31'8" x 11'2") On first floor, sharps bespoke dressing area, full floor room, benefits from bathroom, two Velux window, apex window with views of the river