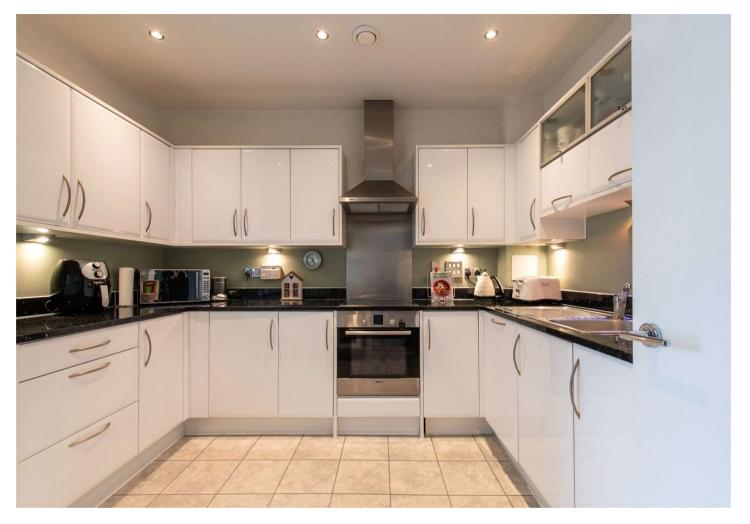

#### Interior

**Lounge/Diner** 4.11m x 4.01m (13'6" x 13'2") Leads onto the balcony overlooking the river, open planned into kitchen

**Kitchen** 3.35m x 2.97m (11' x 9'9") Integrated appliances, open planned into lounge/diner