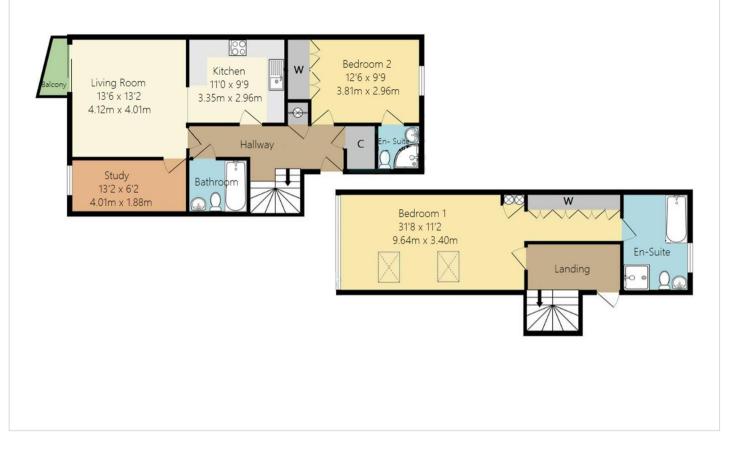

#### Interior

**Lounge/Diner** 4.11m x 4.01m (13'6" x 13'2") Leads onto the balcony overlooking the river, open planned into kitchen

**Kitchen** 3.35m x 2.97m (11' x 9'9") Integrated appliances, open planned into lounge/diner

**Study** 4.01m x 1.88m (13'2" x 6'2") Window with river views, spacious room

Bathroom Bath, basin & WC

**Bedroom 2** 3.8m x 2.97m (12'6" x 9'9") Window overlooking the garden, double bedroom, sharps bespoke wardrobes, benefits from en-suite

 $\ensuremath{\text{En-Suite}}$  Walk in shower, basin & WC

Landing Stairs leading down, spacious area, potential to be used as office space

**Bedroom 1** 9.65m x 3.4m (31'8" x 11'2") On first floor, sharps bespoke dressing area, full floor room, benefits from bathroom, two Velux window, apex window with views of the river

En-Suite Walk in shower, bath, basin & WC